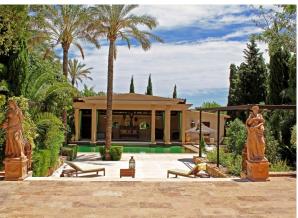

A subtle mix of traditional rustic and contemporary taste, this large estate counts with a spacious lounge and a fireplace, a beautiful kitchen, a Moorish summer living area, two ensuite bedrooms with independent access, two additional bedrooms, a bathroom, a study and a completely separated guesthouse. This luxurious estate is completed by flamboyant gardens, a terrace, a swimming pool and a Jacuzzi.