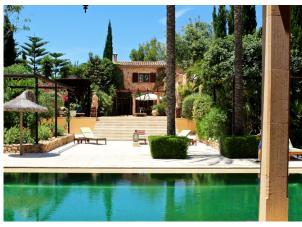

## MEDITERRANEAN OASIS IN MODERN TWIST

3.300.000

500 sqm

277 sqm

6

Santa Maria

This charming ancient property in Santa Maria, has undergone a full renovation and expansion in early 90s in a unique twist of old and modern. Set in peaceful surroundings, the house has amazing views of the Tramuntana Mountains, while being a short drive from Palma city centre (20 mins).

A subtle mix of traditional rustic and contemporary taste, this large estate counts with a spacious lounge and a fireplace, a beautiful kitchen, a Moorish summer living area, two ensuite bedrooms with independent access, two additional bedrooms, a bathroom, a study and a completely separated guesthouse. This luxurious estate is completed by flamboyant gardens, a terrace, a swimming pool and a Jacuzzi.