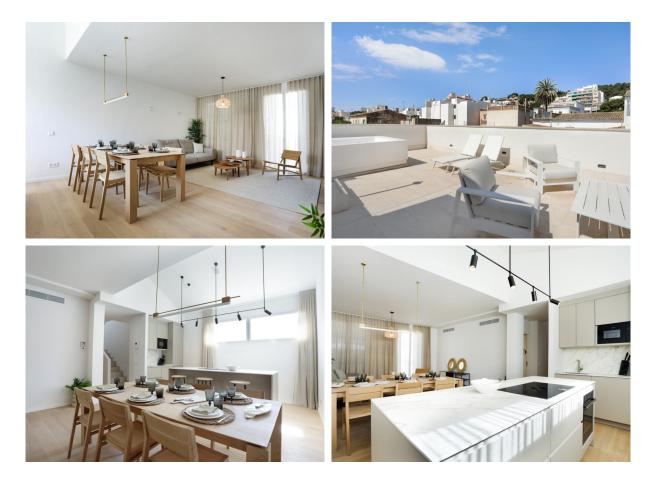

## **NEWLY BUILT TOWNHOUSES IN EL TERRENO**

These two townhouses are identical and has been recently built in the heart of El Terreno. Each townhouse consists of two living levels, a spacious basement and a roof terrace. As you enter on the ground level you will find a spacious double bedroom and a bedroom or office with a bathroom. When you walk to the first floor, you will enter the living room with tall windows and a modern open-styled kitchen with NEFF appliances and a unique BORA induction stove with integrated extractor. On the same floor you will find a spacious master bedroom with fitted wardrobes and an ensuite bathroom.

Furthermore, there is a spacious roof terrace with a luxurious jacuzzi, outdoor shower and views of the mountains with the Bellver Castle which invites you to enjoy the beautiful Mallorcan sun. The townhouses have underfloor heating, air conditioning, oak parquet flooring, a utility room and a garage space. Both townhouses are identical.