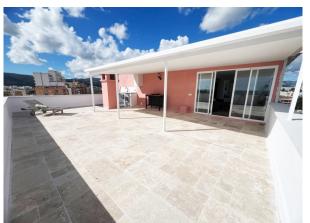

Even if the aforementioned rooms have amazing views, you will most likely spend most of your time on the 75 m2 terrace.

This little outdoor kitchen has a roof, as does a portion of the outside space just outside the living room. The washing machine that is part of the purchase is situated here as well. There is enough room for a dining table, sun loungers, and a sofa group on the terrace with

or without a roof, and the view is amazing from anywhere on it!