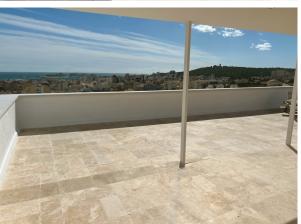

Even if the aforementioned rooms have amazing views, you will most likely spend most of your time on the 75 m2 terrace.

This little outdoor kitchen has a roof, as does a portion of the outside space just outside the living room. The washing machine that is part of the purchase is situated here as well. There is enough room for a dining table, sun loungers, and a sofa group on the terrace with

or without a roof, and the view is amazing from anywhere on it!