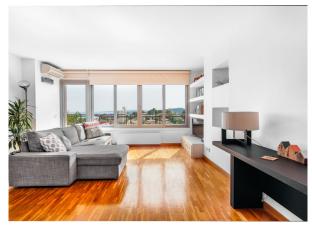

Outstanding and beautiful panoramic sea views apartment with a feeling of brightness and warmth as soon as you enter. The apartment is divided with a spacious living room fitted with large windows which gives access to both sea view & mountain view and there is an open-plan kitchen fitted with high-end appliances. Furthermore, the apartment consists of 3 bedrooms out of which 2 bedrooms have lovely balconies facing the sea.

The flat comprises of a community pool, includes 2 parking spaces, a storage room in the basement of the building and central heating (gas) and air conditioning system. This astonishing apartment is located on the 3rd floor which gives us the view of the mountains and there is an elevator in building as well.