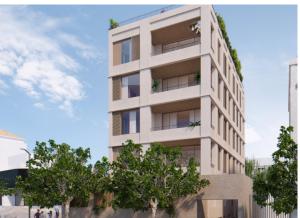

## **GROUND FLOOR APARTMENT IN SON ARMADAMS**

718.750

106 sqm

2

Son Armadams

This Ground Floor Apartment has a large 34m2 Terrace that opens up form the living/dining room. There is a one and two bedroom option for this apartment. There is also underfloor heating and air-conditioning throughout the apartment, indirect lighting, porcelain stone like floors and an excellent standard of appliances and top materials all from Porcelanosa. There is a list of extras where you can add a pergola, jacuzzi or extra trees and plants.