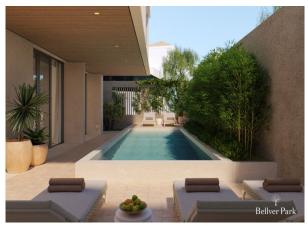

## **GROUND FLOOR APARTMENT IN SON ARMADAMS**

718.750

106 sqm

2

Son Armadams

This Ground Floor Apartment has a large 34m2 Terrace that opens up form the living/dining room. There is a one and two bedroom option for this apartment. There is also underfloor heating and air-conditioning throughout the apartment, indirect lighting, porcelain stone like floors and an excellent standard of appliances and top materials all from Porcelanosa. There is a list of extras where you can add a pergola, jacuzzi or extra trees and plants.

A West facing Terrace where you will have Mid Day and Afternoon Sun and access to the community pool on level. This apartment has underfloor heating and air conditioning throughout the apartment and Porcelain stone like floors. There is a storgae space included in the price with an option of underground parking upon request