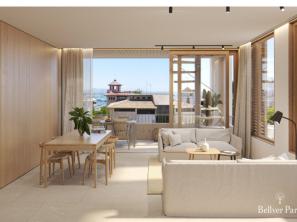

## **GROUND FLOOR APARTMENT IN SON ARMADAMS**

718.750

106 sqm

2

Son Armadams

This Ground Floor Apartment has a large 34m2 Terrace that opens up form the living/dining room. There is a one and two bedroom option for this apartment. There is also underfloor heating and air-conditioning throughout the apartment, indirect lighting, porcelain stone like floors and an excellent standard of appliances and top materials all from Porcelanosa. There is a list of extras where you can add a pergola, jacuzzi or extra trees and plants.