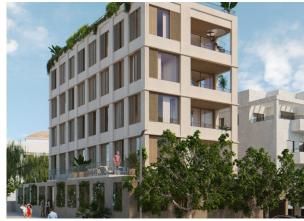

## **GROUND FLOOR APARTMENT IN SON ARMADAMS**

718.750

106 sqm

2

Son Armadams

This Ground Floor Apartment has a large 34m2 Terrace that opens up form the living/dining room. There is a one and two bedroom option for this apartment. There is also underfloor heating and air-conditioning throughout the apartment, indirect lighting, porcelain stone like floors and an excellent standard of appliances and top materials all from Porcelanosa. There is a list of extras where you can add a pergola, jacuzzi or extra trees and plants.