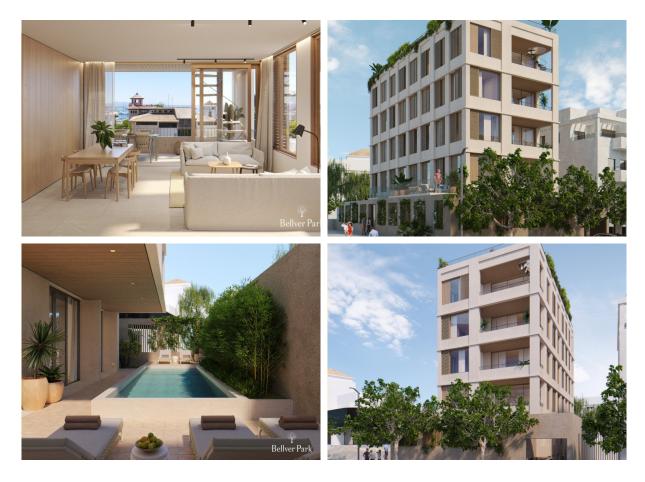

## STUNNING APARTMENT FOR SALE IN SON ARMADAMS

This two bedroom apartment has a Southeast facing Covered Terrace. There is underfloor heating and air-conditioning throughout the apartment, indirect lighting, Porcelain Stone like Floors and an excellent standard of appliances and top materials all from Porcelanosa. It consists of 71.2 m2 living area and 13.4 m2 exterior covered terrace.

Below you will find some extra features :

- Storage Space is included in the price
- Optional Underground Parking is available upon request
- There is a list of extras where you can add different top materials and finishes, appliances etc.