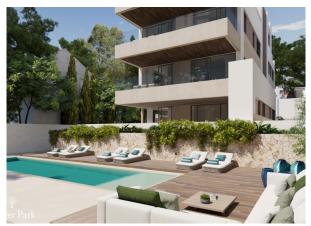

## STUNNING APARTMENT IN SON ARMADAMS

1.050.250

85 sqm

2

Son Armadams

All apartments have a layout and flow that lead to exterior porches and terraces, both covered and uncovered. There is underfloor heating and air conditioning throughout the apartments, indirect lighting, oak carpentry, an excellent standard of appliances, porcelain stone finished floors, designer kitchens and bathrooms and all top materials form the internationally renowned company, Porcelanosa. This apartment comes with 1 underground parking and storage space, it is distributed to 85m2 living area with 35m2 terraces which is a south facing covered terrace, 2 bedrooms or 3 bedrooms and 2 bathrooms. There is underfloor heating and air conditions throughout the apartment with stone floors and an excellent standard of appliances made of top materials.