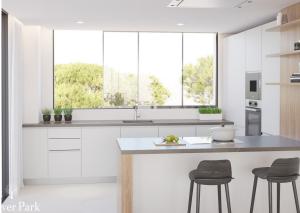

## STUNNING APARTMENT IN SON ARMADAMS

1.050.250

85 sqm

2

Son Armadams

All apartments have a layout and flow that lead to exterior porches and terraces, both covered and uncovered. There is underfloor heating and air conditioning throughout the apartments, indirect lighting, oak carpentry, an excellent standard of appliances, porcelain stone finished floors, designer kitchens and bathrooms and all top materials form the internationally renowned company, Porcelanosa. This apartment comes with 1 underground parking and storage space, it is distributed to 85m2 living area with 35m2 terraces which is a south facing covered terrace, 2 bedrooms or 3 bedrooms and 2 bathrooms. There is underfloor heating and air conditions throughout the apartment with stone floors and an excellent standard of appliances made of top materials.