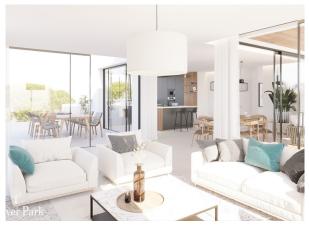

## STUNNING APARTMENT IN SON ARMADAMS

1.050.250

85 sqm

2

Son Armadams

All apartments have a layout and flow that lead to exterior porches and terraces, both covered and uncovered. There is underfloor heating and air conditioning throughout the apartments, indirect lighting, oak carpentry, an excellent standard of appliances, porcelain stone finished floors, designer kitchens and bathrooms and all top materials form the internationally renowned company, Porcelanosa. This apartment comes with 1 underground parking and storage space, it is distributed to 85m2 living area with 35m2 terraces which is a south facing covered terrace, 2 bedrooms or 3 bedrooms and 2 bathrooms. There is underfloor heating and air conditions throughout the apartment with stone floors and an excellent standard of appliances made of top materials.