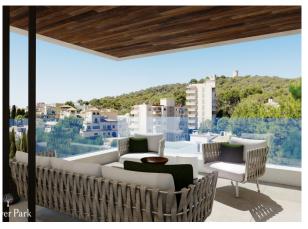

## STUNNING APARTMENT IN SON ARMADAMS

1.050.250

85 sqm

2

Son Armadams

All apartments have a layout and flow that lead to exterior porches and terraces, both covered and uncovered. There is underfloor heating and air conditioning throughout the apartments, indirect lighting, oak carpentry, an excellent standard of appliances, porcelain stone finished floors, designer kitchens and bathrooms and all top materials form the internationally renowned company, Porcelanosa. This apartment comes with 1 underground parking and storage space, it is distributed to 85m2 living area with 35m2 terraces which is a south facing covered terrace, 2 bedrooms or 3 bedrooms and 2 bathrooms. There is underfloor heating and air conditions throughout the apartment with stone floors and an excellent standard of appliances made of top materials.