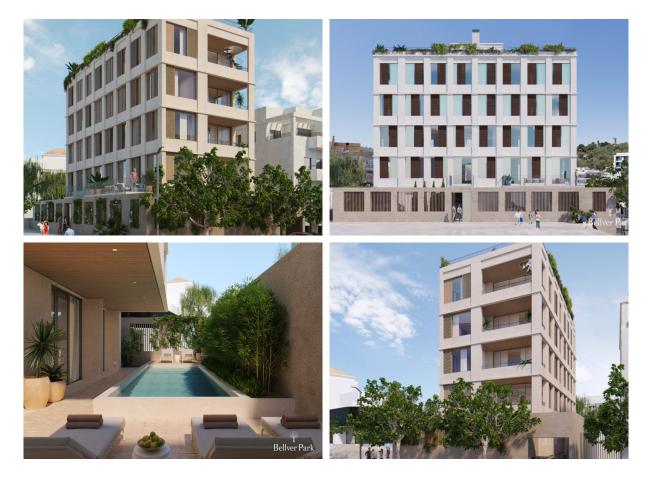

## **BEAUTIFUL APARTMENT IN SON ARMADAMS**

This two bedroom apartment has a West facing Covered Terrace. There is underfloor heating and air-conditioning throughout the apartment, indirect lighting, Porcelain Stone like Floors and an excellent standard of appliances and top materials all from Porcelanosa.

- A West facing Covered Terrace
- 74.37m2 Indoor Living Space and 14.08m2 of Exterior Covered Terrace
  - 2 Bedrooms 2 Bathrooms
- Underfloor Heating and Air-Conditioning Throughout the Apartment
  - Indirect Lighting
- Porcelain Stone like Floors and an Excellent standard of Appliances and Top Materials all from Porcelanosa
  - Storage Space is included in the price

• Optional Underground Parking is available upon request

• There is a list of extras where you can add different top materials and finishes, appliances etc.