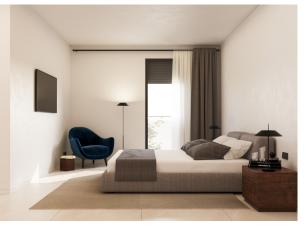

This apartment comprises of 138m2 with a terrace of 21m2 has a bright living room with open kitchen and terrace with frontal sea view, laundry, 3 bedrooms and 2 bathrooms, one of which is en suite and a dressing room.

Some high quality elements of this apartment are: underfloor heating, air

conditioning, large window fronts with aluminium frames, motorized electric blinders, kitchen with Siemens built-in appliances or similar, Gira/KNX Smarthome, 2 garage parking spaces and 1 storage room are also included in the price.