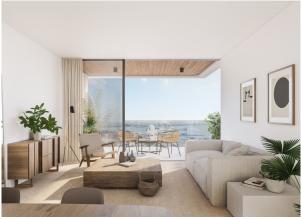

This apartment comprises of 138m2 with a terrace of 21m2 has a bright living room with open kitchen and terrace with frontal sea view, laundry, 3 bedrooms and 2 bathrooms, one of which is en suite and a dressing room.

Some high quality elements of this apartment are: underfloor heating, air

conditioning, large window fronts with aluminium frames, motorized electric blinders, kitchen with Siemens built-in appliances or similar, Gira/KNX Smarthome, 2 garage parking spaces and 1 storage room are also included in the price.