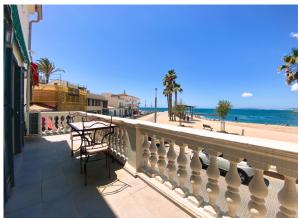

## FRONTLINE SEA VIEW APARTMENT IN PORTIXOL.

2.700.000

144 sqm

3

**Portixol** 

This lovely, luminous flat with a 14m2 sea front terrace and a 12m2 patio is located in an attractive area, just a few steps from the beach and harbours of El Molinar and Portixol, as well as the historic core of Palma. The property has approximately 144 sqm of living area, is located on the first floor, has air conditioning, and includes a spacious living and dining room with sea views, a fully fitted kitchen, two bedrooms, and two bathrooms. There is a 48m2 terrace to enjoy the sun all day with stairs leading down to a studio apartment with a bedroom and en-suite bathroom, a living area with separate access and a fully furnished kitchen.