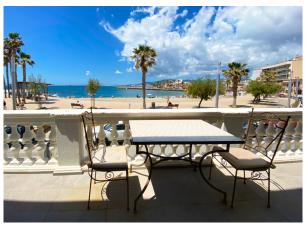

## FRONTLINE SEA VIEW APARTMENT IN PORTIXOL.

2.700.000

144 sqm

3

**Portixol** 

This lovely, luminous flat with a 14m2 sea front terrace and a 12m2 patio is located in an attractive area, just a few steps from the beach and harbours of El Molinar and Portixol, as well as the historic core of Palma. The property has approximately 144 sqm of living area, is located on the first floor, has air conditioning, and includes a spacious living and dining room with sea views, a fully fitted kitchen, two bedrooms, and two bathrooms. There is a 48m2 terrace to enjoy the sun all day with stairs leading down to a studio apartment with a bedroom and en-suite bathroom, a living area with separate access and a fully furnished kitchen.