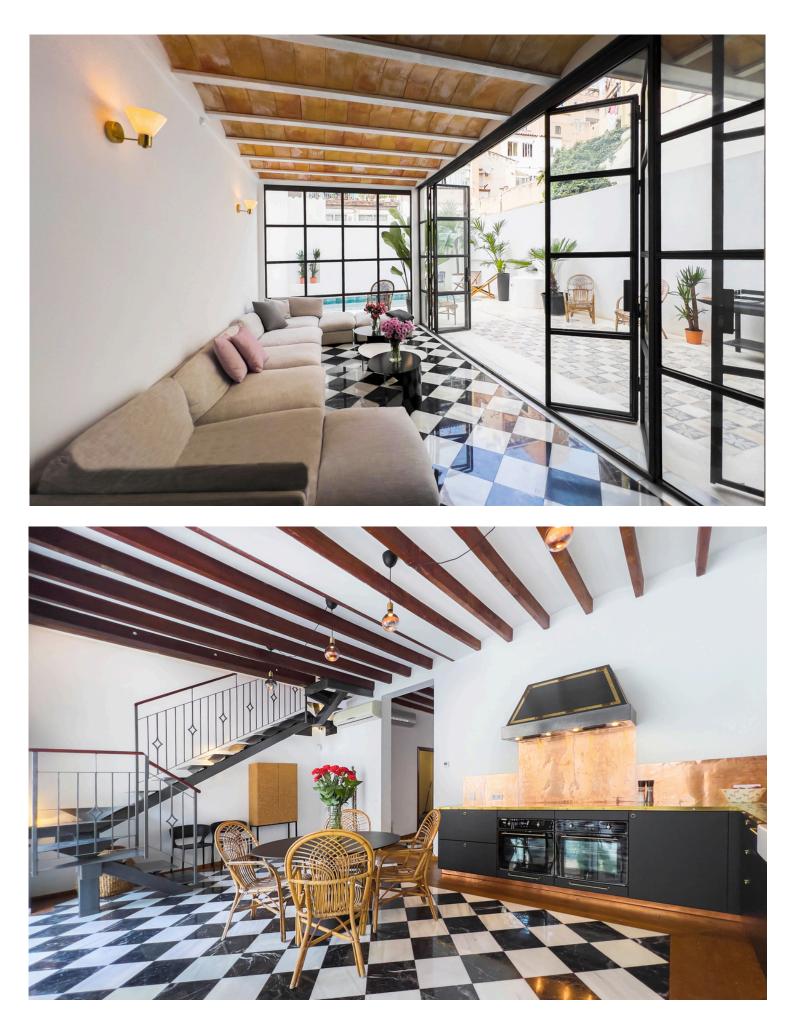

### **Newly Renovated Townhouse in Palma**

This astonishing property is situated in Camp d'En Serralta and is walking distance to the famous Jaime III. This house consists of 150 m2 living area plus a 70m2 terrace which consists of a stunning private swimming pool.

This beautiful Townhouse for sale in Palma has 3 spacious bedrooms with two bathrooms out of which the master bathroom is ensuite. The living room consists of long glass windows which face towards the pool and terrace. The house has floor heating in the kitchen along with gas and induction stove top.