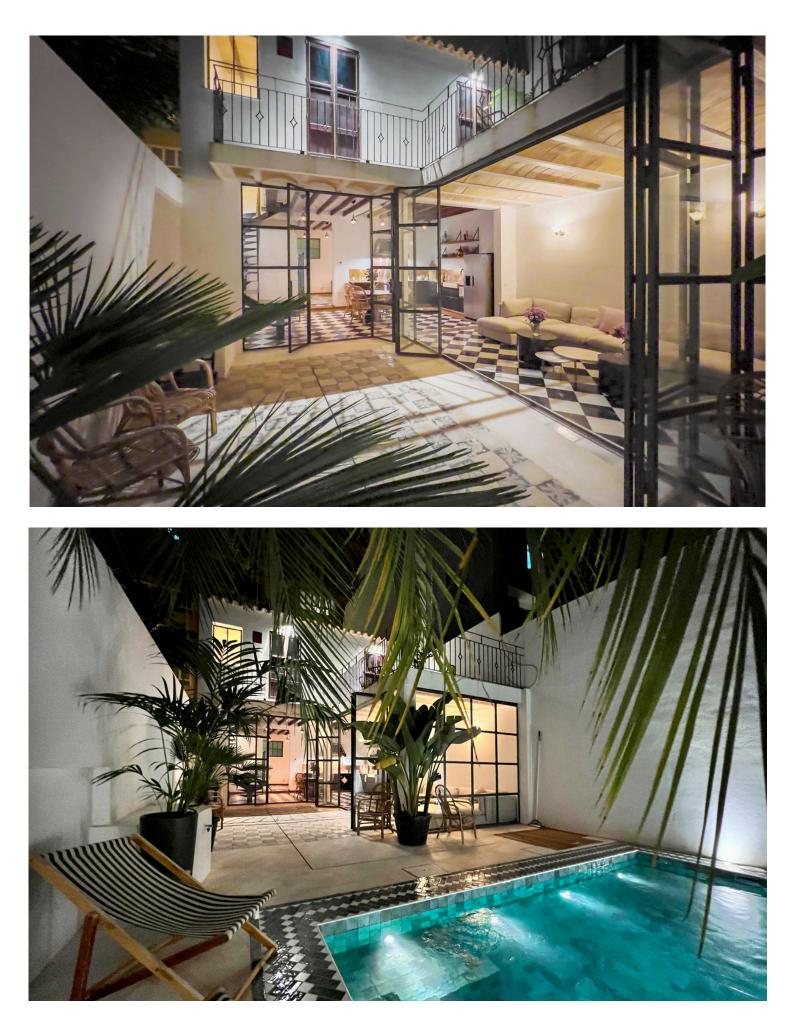

#### Views

Pool View

#### Features

- Air Conditioning
- Alarm System
- Automatic Irrigation System
- Built-in Kitchen
- Refrigerator
- Guest Toilet
- Laundry
- Natural Stone Flooring
- Swimming Pool
- Terrace

### **Newly Renovated Townhouse in Palma**

This astonishing property is situated in Camp d'En Serralta and is walking distance to the famous Jaime III. This house consists of 150 m2 living area plus a 70m2 terrace which consists of a stunning private swimming pool.