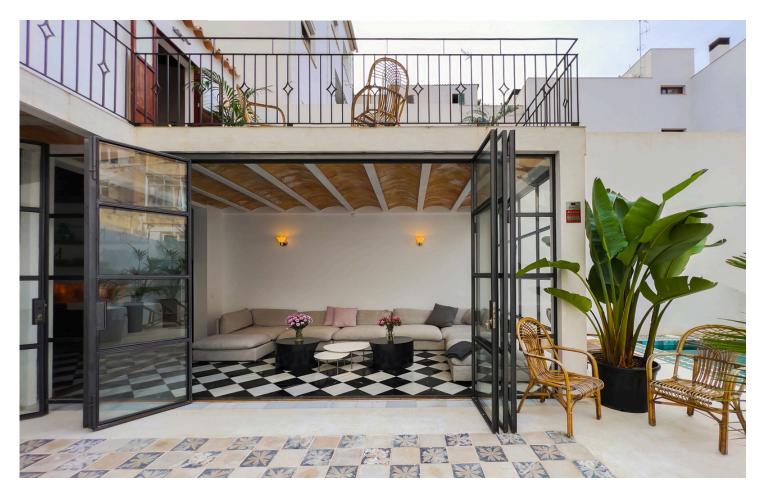

### **Newly Renovated Townhouse in Palma**

This astonishing property is situated in Camp d'En Serralta and is walking distance to the famous Jaime III. This house consists of 150 m2 living area plus a 70m2 terrace which consists of a stunning private swimming pool.

This beautiful Townhouse for sale in Palma has 3 spacious bedrooms with two bathrooms out of which the master bathroom is ensuite. The living room consists of long glass windows which face towards the pool and terrace. The house has floor heating in the kitchen along with gas and induction stove top.