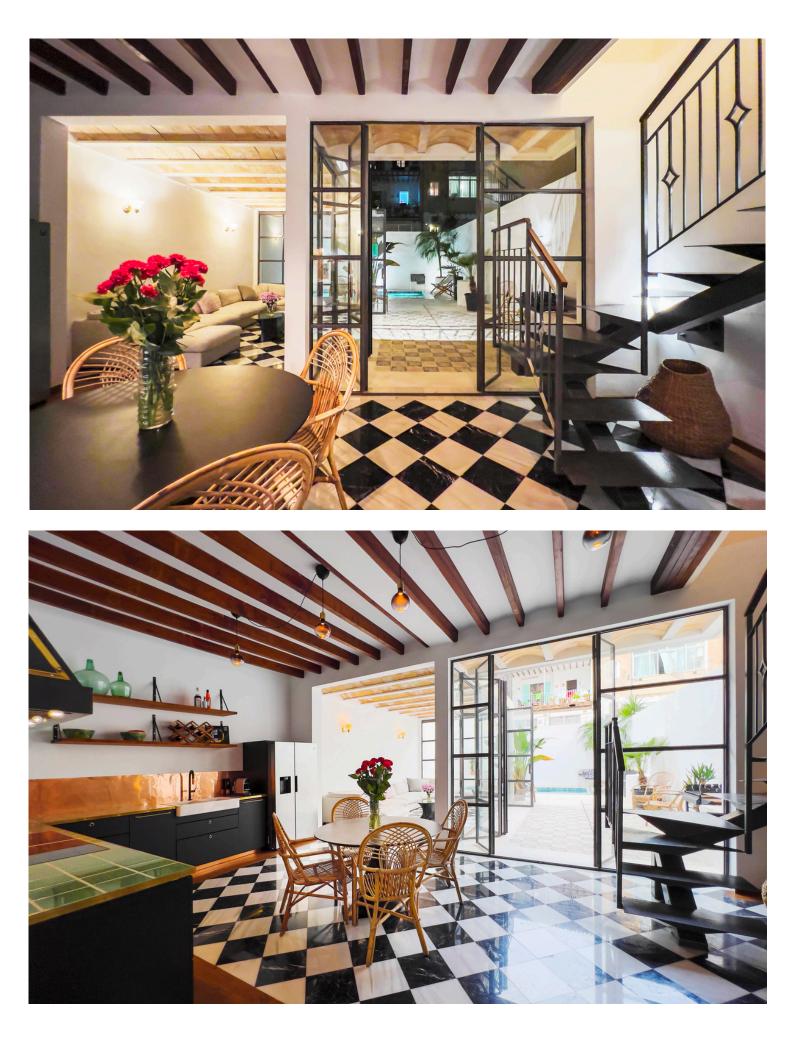

This beautiful Townhouse for sale in Palma has 3 spacious bedrooms with two bathrooms out of which the master bathroom is ensuite. The living room consists of long glass windows which face towards the pool and terrace. The house has floor heating in the kitchen along with gas and induction stove top.