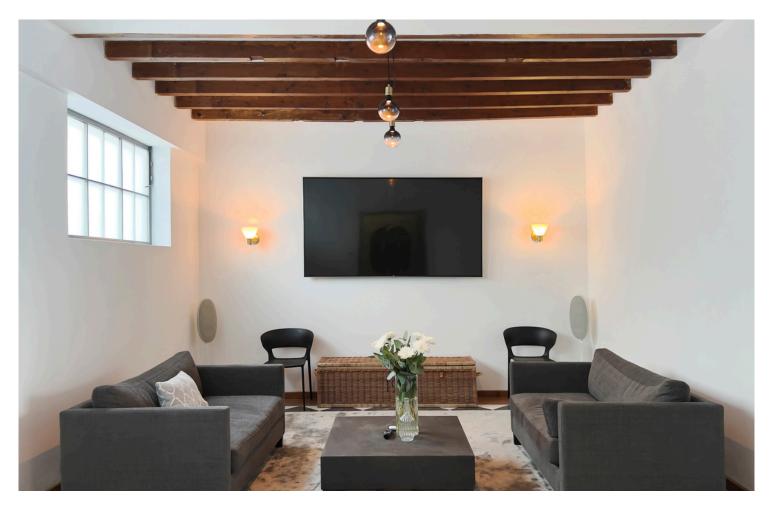

This beautiful Townhouse for sale in Palma has 3 spacious bedrooms with two bathrooms out of which the master bathroom is ensuite. The living room consists of long glass windows which face towards the pool and terrace. The house has floor heating in the kitchen along with gas and induction stove top.