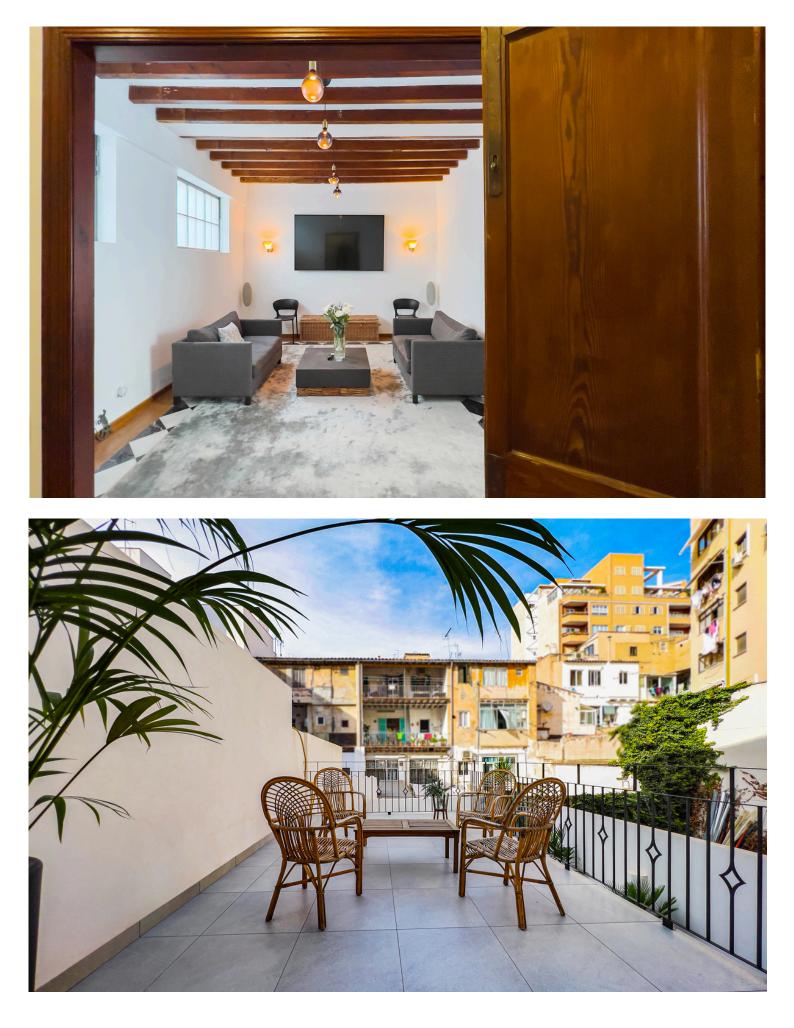

#### Building

- 150m2 Property Size
- 70m2 Terrace Area
- 3 Bedrooms
- 2 Bathrooms
- Price: 1.350.000 Eur

#### Views

Pool View

#### Features

- Air Conditioning
- Alarm System
- Automatic Irrigation System
- Built-in Kitchen
- Refrigerator
- Guest Toilet
- Laundry
- Natural Stone Flooring
- Swimming Pool
- Terrace

### **Newly Renovated Townhouse in Palma**

This astonishing property is situated in Camp d'En Serralta and is walking distance to the famous Jaime III. This house consists of 150 m2 living area plus a 70m2 terrace which consists of a stunning private swimming pool.