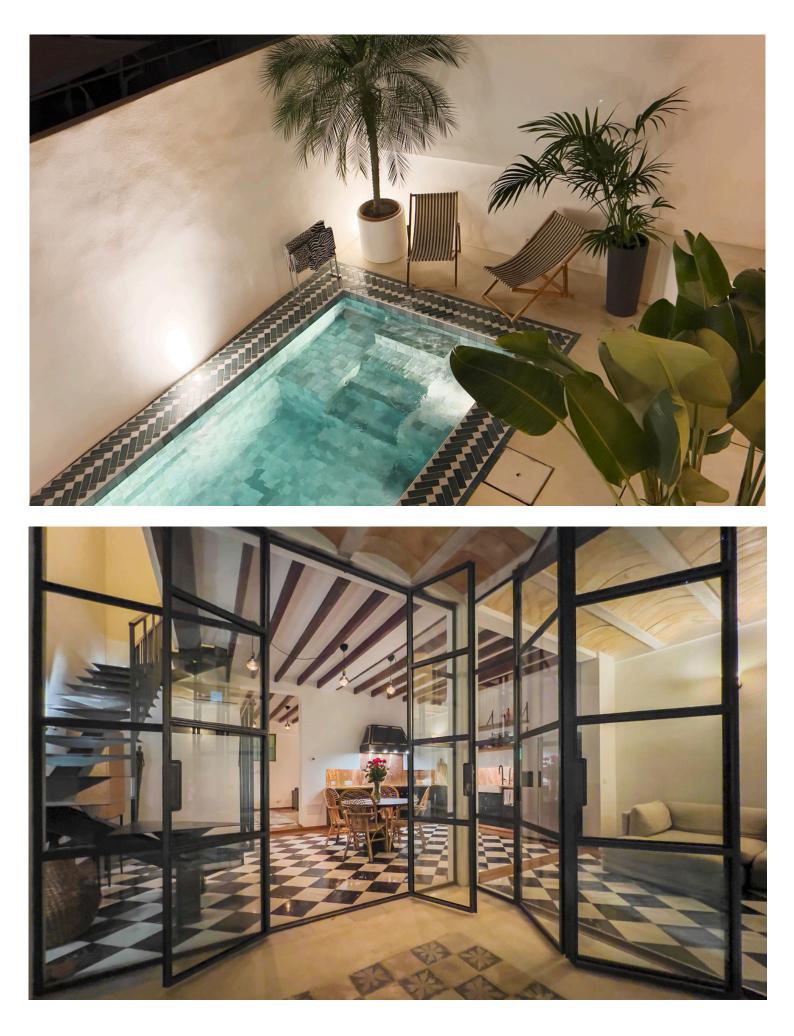

#### Views

Pool View

#### Features

- Air Conditioning
- Alarm System
- Automatic Irrigation System
- Built-in Kitchen
- Refrigerator
- Guest Toilet
- Laundry
- Natural Stone Flooring
- Swimming Pool
- Terrace

### **Newly Renovated Townhouse in Palma**

This astonishing property is situated in Camp d'En Serralta and is walking distance to the famous Jaime III. This house consists of 150 m2 living area plus a 70m2 terrace which consists of a stunning private swimming pool.

This beautiful Townhouse for sale in Palma has 3 spacious bedrooms with two bathrooms out of which the master bathroom is ensuite. The living room consists of long glass windows which face towards the pool and terrace. The house has floor heating in the kitchen along with gas and induction stove top.