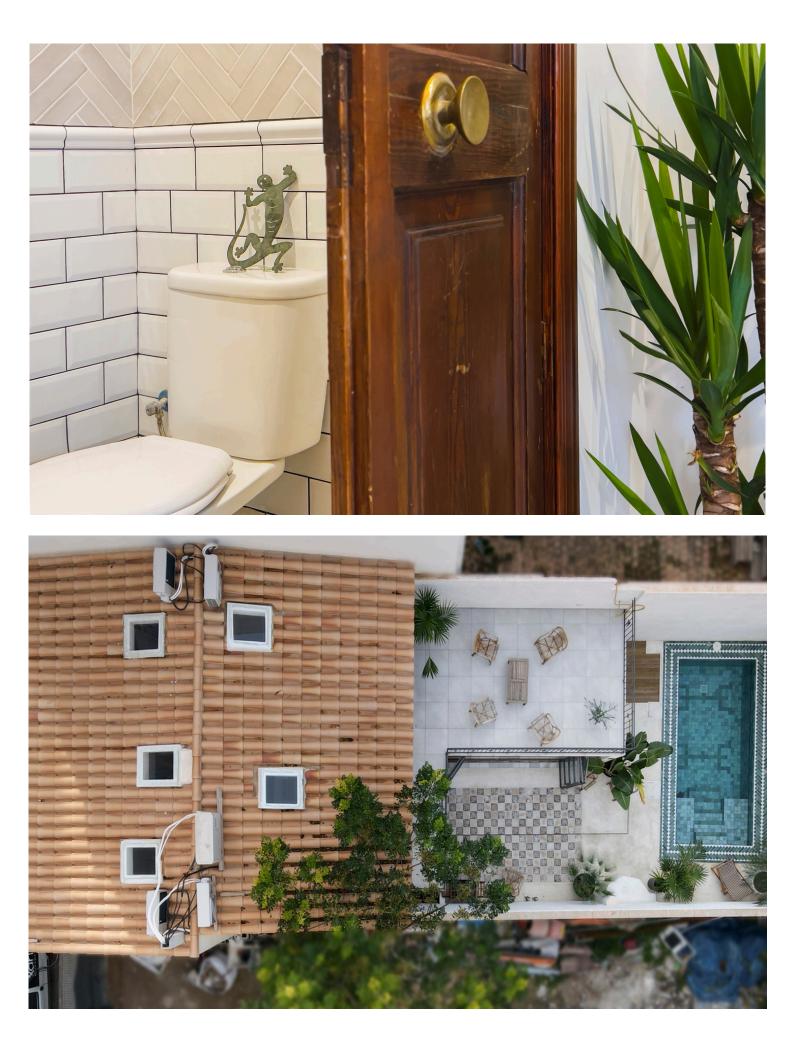

#### Building

- 150m2 Property Size
- 70m2 Terrace Area
- 3 Bedrooms
- 2 Bathrooms
- Price: 1.350.000 Eur

#### Views

Pool View

#### Features

- Air Conditioning
- Alarm System
- Automatic Irrigation System
- Built-in Kitchen
- Refrigerator
- Guest Toilet
- Laundry
- Natural Stone Flooring
- Swimming Pool
- Terrace

### **Newly Renovated Townhouse in Palma**

This astonishing property is situated in Camp d'En Serralta and is walking distance to the famous Jaime III. This house consists of 150 m2 living area plus a 70m2 terrace which consists of a stunning private swimming pool.