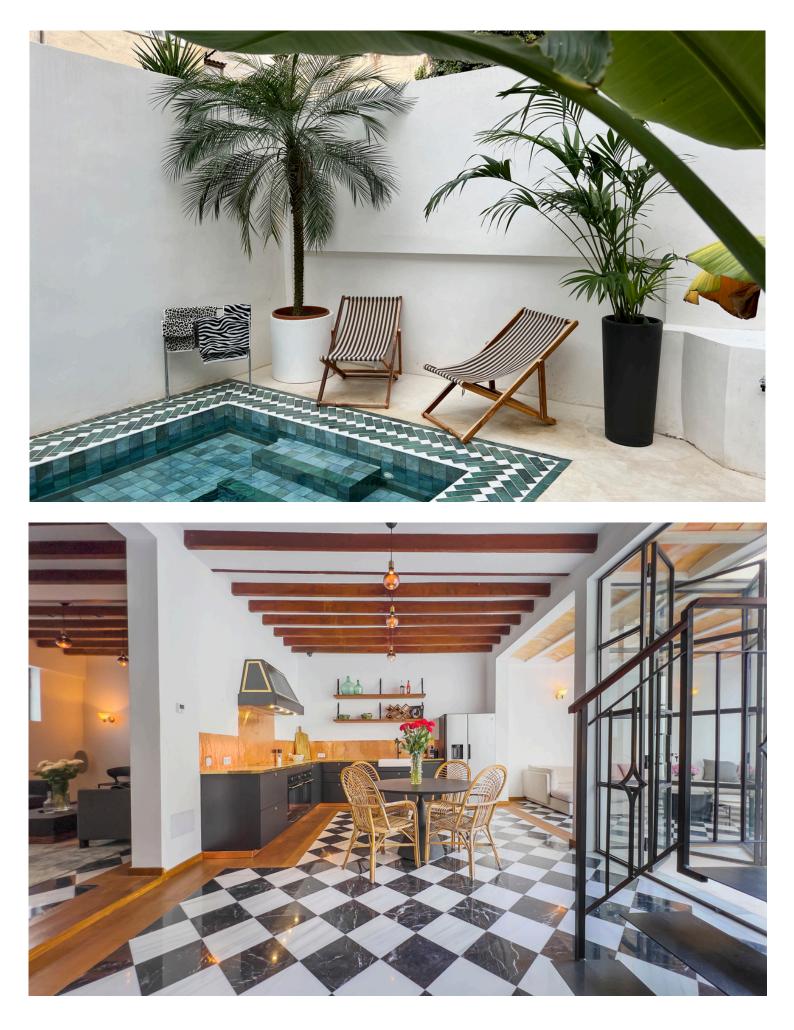

### **Newly Renovated Townhouse in Palma**

This astonishing property is situated in Camp d'En Serralta and is walking distance to the famous Jaime III. This house consists of 150 m2 living area plus a 70m2 terrace which consists of a stunning private swimming pool.

This beautiful Townhouse for sale in Palma has 3 spacious bedrooms with two bathrooms out of which the master bathroom is ensuite. The living room consists of long glass windows which face towards the pool and terrace. The house has floor heating in the kitchen along with gas and induction stove top.