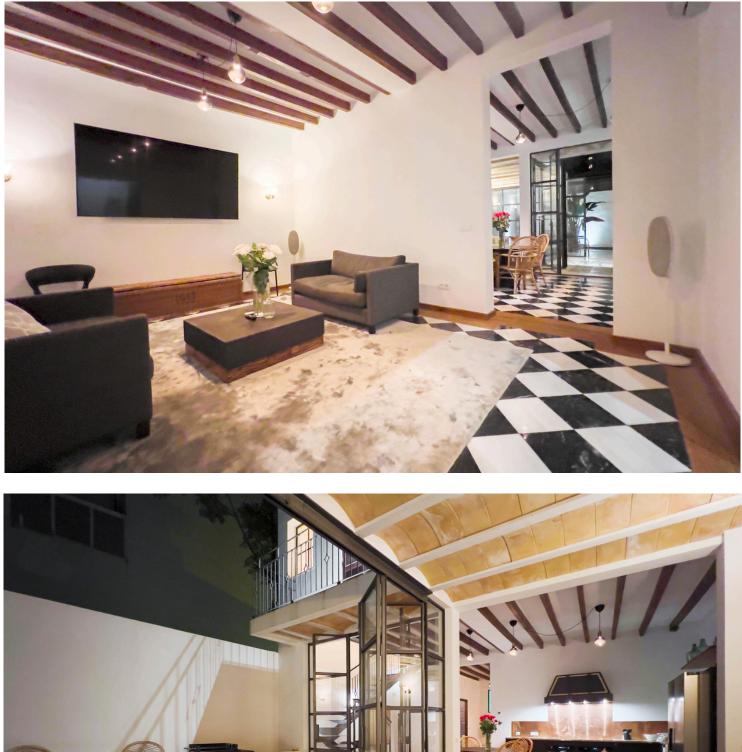

### **Newly Renovated Townhouse in Palma**

This astonishing property is situated in Camp d'En Serralta and is walking distance to the famous Jaime III. This house consists of 150 m2 living area plus a 70m2 terrace which consists of a stunning private swimming pool.

This beautiful Townhouse for sale in Palma has 3 spacious bedrooms with two bathrooms out of which the master bathroom is ensuite. The living room consists of long glass windows which face towards the pool and terrace. The house has floor heating in the kitchen along with gas and induction stove top.