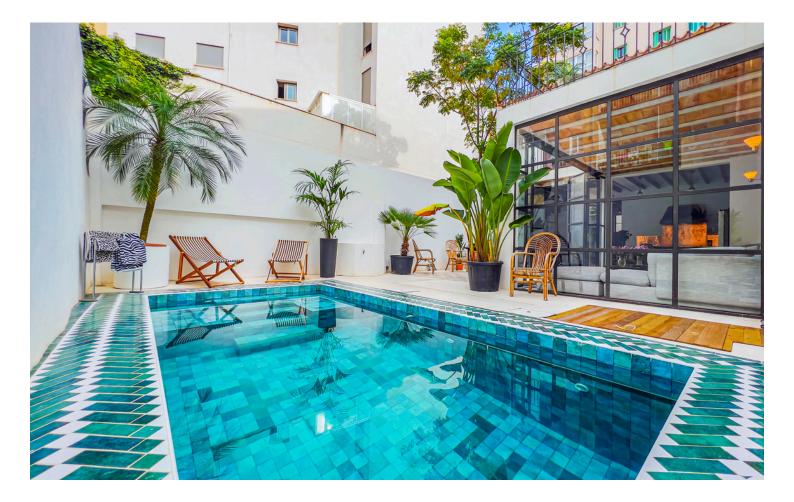

#### Views

Pool View

### **Newly Renovated Townhouse in Palma**

This astonishing property is situated in Camp d'En Serralta and is walking distance to the famous Jaime III. This house consists of 150 m2 living area plus a 70m2 terrace which consists of a stunning private swimming pool.