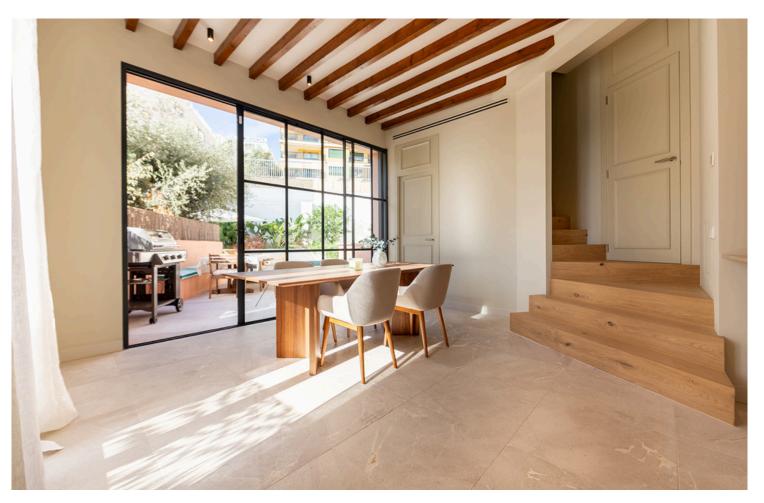

# **Contemporary Modern Duplex Apartment in Bonanova**

This superb contemporary duplex apartment, with a private south-facing garden is located in the lower part of Bonanova, offering fantastic harbour views from the roof terrace. The ground floor comprises an entrance hall, a bedroom, and an open plan kitchen, dining and living room, plus a guest bathroom and laundry room.

This stunning Duplex in Bonanova, Palma is very crisp and clean, the aesthetic has a Mediterranean accent, but is neutral enough for home owners to add their own personal style.

The dining and kitchen area has big sliding glass doors leading out to a sunny private garden with a swimming pool, making the best of the Mediterranean climate and the outdoor living. The second storey features a master bedroom with en suite bathroom and with a staircase that takes you up to a lovely roof terrace with spectacular views over the bay of Palma.

Throughout this modern residence, door frames, and beams are all built with the same darker timber which, paired with natural stone, white limestone walls and glass doors, creating a continuity in the design.