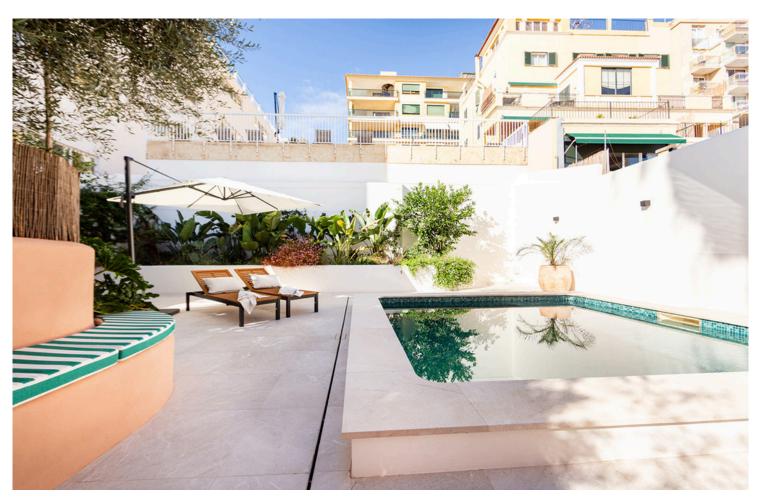

This stunning Duplex in Bonanova, Palma is very crisp and clean, the aesthetic has a Mediterranean accent, but is neutral enough for home owners to add their own personal style.

The dining and kitchen area has big sliding glass doors leading out to a sunny private garden with a swimming pool, making the best of the Mediterranean climate and the outdoor living. The second storey features a master bedroom with en suite bathroom and with a staircase that takes you up to a lovely roof terrace with spectacular views over the bay of Palma.