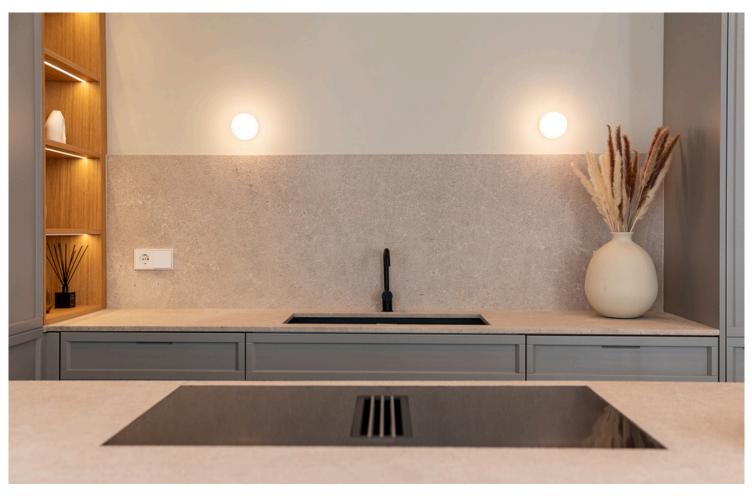

This stunning Duplex in Bonanova, Palma is very crisp and clean, the aesthetic has a Mediterranean accent, but is neutral enough for home owners to add their own personal style.

The dining and kitchen area has big sliding glass doors leading out to a sunny private garden with a swimming pool, making the best of the Mediterranean climate and the outdoor living. The second storey features a master bedroom with en suite bathroom and with a staircase that takes you up to a lovely roof terrace with spectacular views over the bay of Palma.

Throughout this modern residence, door frames, and beams are all built with the same darker timber which, paired with natural stone, white limestone walls and glass doors, creating a continuity in the design.