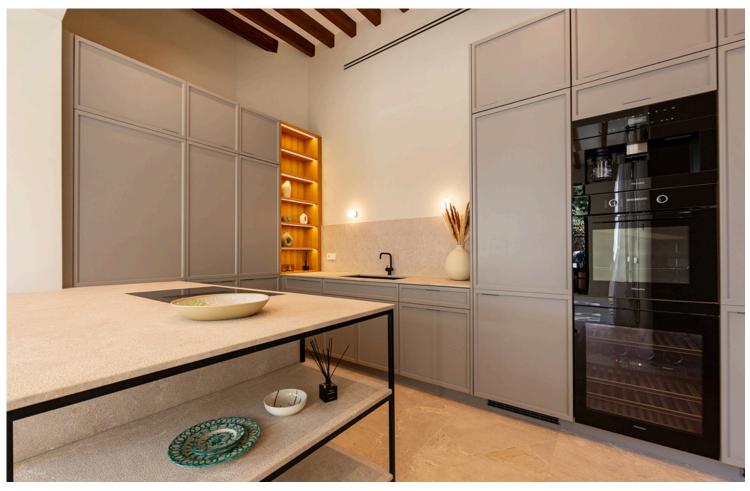

This stunning Duplex in Bonanova, Palma is very crisp and clean, the aesthetic has a Mediterranean accent, but is neutral enough for home owners to add their own personal style.

The dining and kitchen area has big sliding glass doors leading out to a sunny private garden with a swimming pool, making the best of the Mediterranean climate and the outdoor living. The second storey features a master bedroom with en suite bathroom and with a staircase that takes you up to a lovely roof terrace with spectacular views over the bay of Palma.

Throughout this modern residence, door frames, and beams are all built with the same darker timber which, paired with natural stone, white limestone walls and glass doors, creating a continuity in the design.