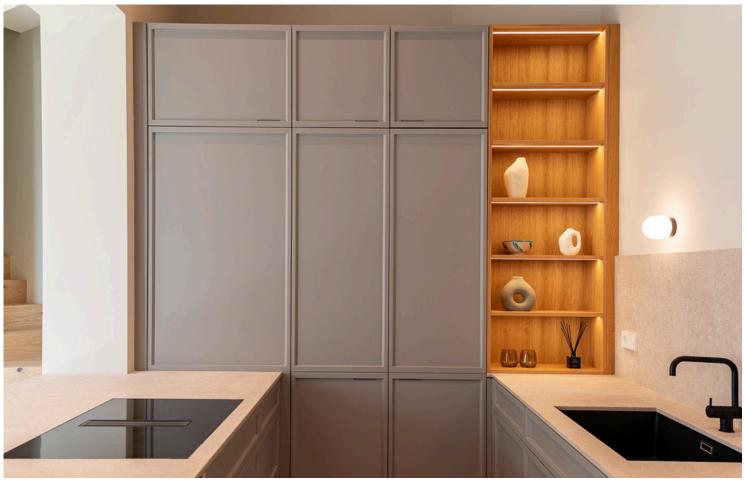

Throughout this modern residence, door frames, and beams are all built with the same darker timber which, paired with natural stone, white limestone walls and glass doors, creating a continuity in the design.