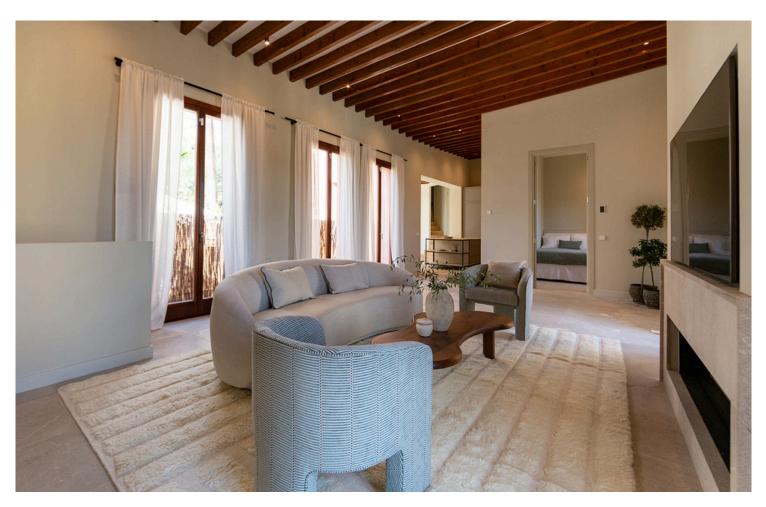

This stunning Duplex in Bonanova, Palma is very crisp and clean, the aesthetic has a Mediterranean accent, but is neutral enough for home owners to add their own personal style.

The dining and kitchen area has big sliding glass doors leading out to a sunny private garden with a swimming pool, making the best of the Mediterranean climate and the outdoor living. The second storey features a master bedroom with en suite bathroom and with a staircase that takes you up to a lovely roof terrace with spectacular views over the bay of Palma.

Throughout this modern residence, door frames, and beams are all built with the same darker timber which, paired with natural stone, white limestone walls and glass doors, creating a continuity in the design.