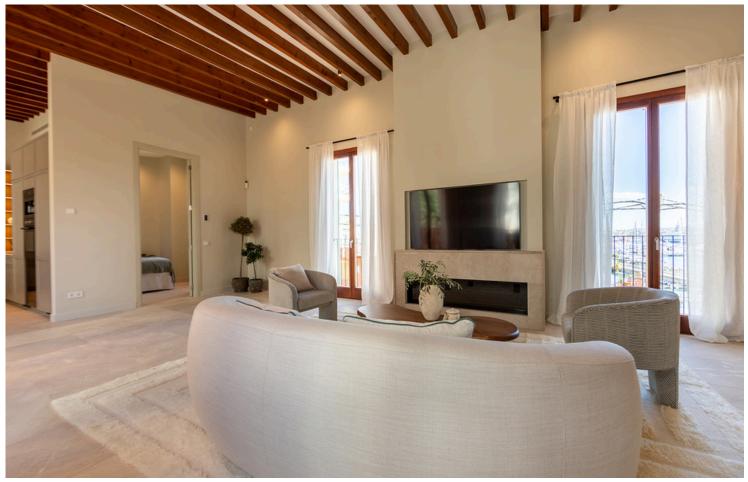

This stunning Duplex in Bonanova, Palma is very crisp and clean, the aesthetic has a Mediterranean accent, but is neutral enough for home owners to add their own personal style.

The dining and kitchen area has big sliding glass doors leading out to a sunny private garden with a swimming pool, making the best of the Mediterranean climate and the outdoor living. The second storey features a master bedroom with en suite bathroom and with a staircase that takes you up to a lovely roof terrace with spectacular views over the bay of Palma.

Throughout this modern residence, door frames, and beams are all built with the same darker timber which, paired with natural stone, white limestone walls and glass doors, creating a continuity in the design.