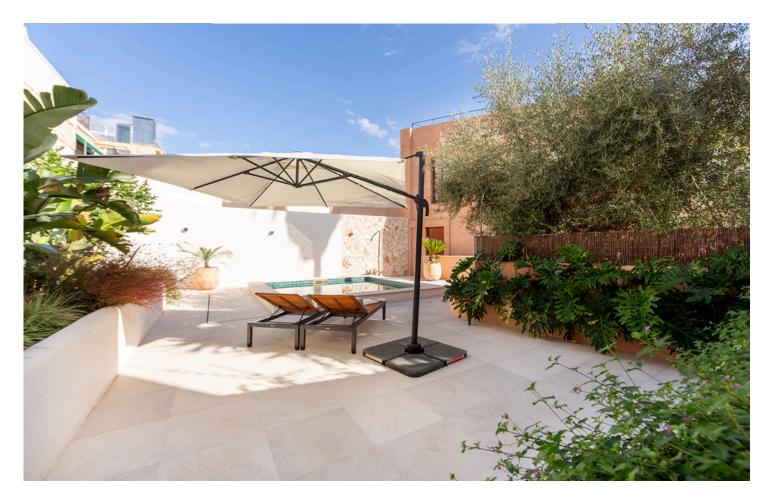

This stunning Duplex in Bonanova, Palma is very crisp and clean, the aesthetic has a Mediterranean accent, but is neutral enough for home owners to add their own personal style.

The dining and kitchen area has big sliding glass doors leading out to a sunny private garden with a swimming pool, making the best of the Mediterranean climate and the outdoor living. The second storey features a master bedroom with en suite bathroom and with a staircase that takes you up to a lovely roof terrace with spectacular views over the bay of Palma.