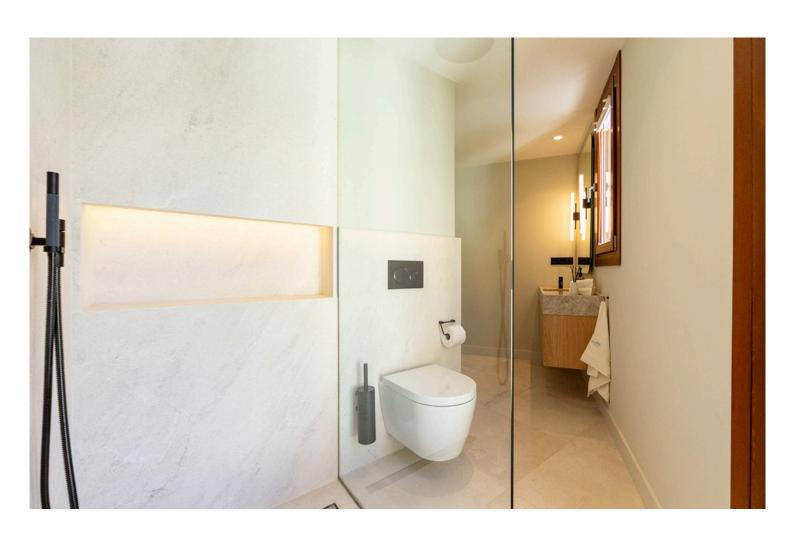

#### **Features**

- Air Conditioning
- Alarm System
- Automatic Irrigation System
- Double Glazed Windows
- · Central Heating
- Floor Heating
- Wood Flooring
- Built-in Kitchen
- Barbeque
- Built-In Wardrobes
- Guest Toilet
- Laundry
- · Swimming Pool
- Terrace

Throughout this modern residence, door frames, and beams are all built with the same darker timber which, paired with natural stone, white limestone walls and glass doors, creating a continuity in the design.