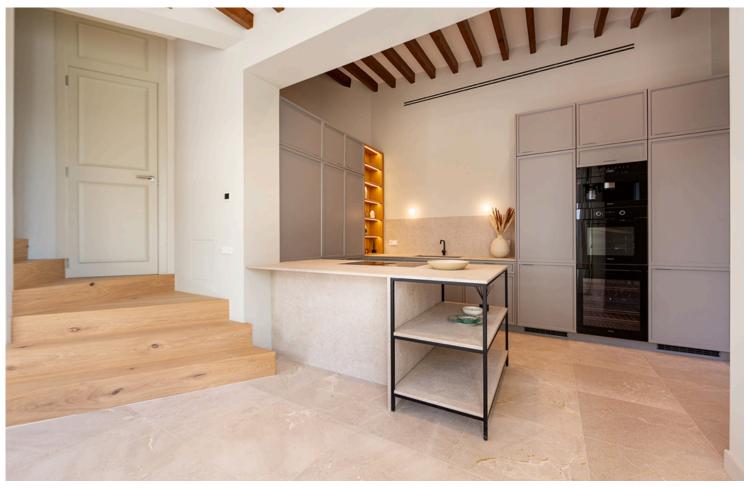

# **Contemporary Modern Duplex Apartment in Bonanova**

This superb contemporary duplex apartment, with a private south-facing garden is located in the lower part of Bonanova, offering fantastic harbour views from the roof terrace. The ground floor comprises an entrance hall, a bedroom, and an open plan kitchen, dining and living room, plus a guest bathroom and laundry room.

Throughout this modern residence, door frames, and beams are all built with the same darker timber which, paired with natural stone, white limestone walls and glass doors, creating a continuity in the design.