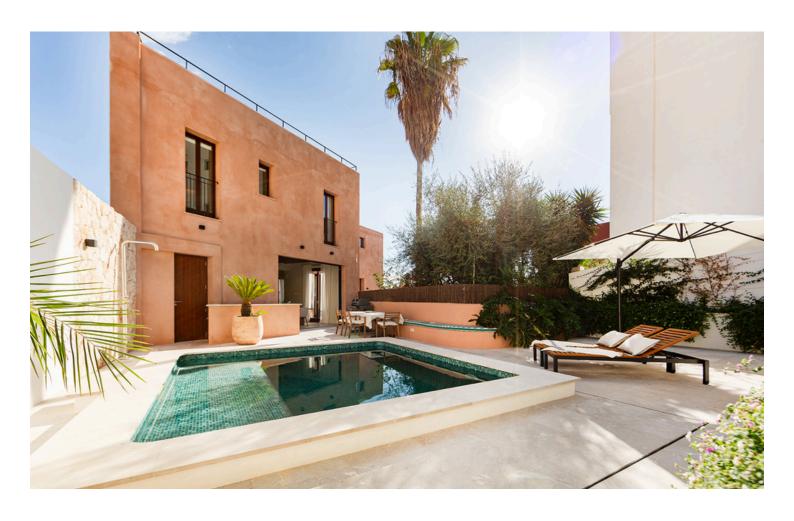

# **Contemporary Modern Duplex Apartment in Bonanova**

This superb contemporary duplex apartment, with a private south-facing garden is located in the lower part of Bonanova, offering fantastic harbour views from the roof terrace. The ground floor comprises an entrance hall, a bedroom, and an open plan kitchen, dining and living room, plus a guest bathroom and laundry room.

This stunning Duplex in Bonanova, Palma is very crisp and clean, the aesthetic has a Mediterranean accent, but is neutral enough for home owners to add their own personal style.

The dining and kitchen area has big sliding glass doors leading out to a sunny private garden with a swimming pool, making the best of the Mediterranean climate and the outdoor living. The second storey features a master bedroom with en suite bathroom and with a staircase that takes you up to a lovely roof terrace with spectacular views over the bay of Palma.

Throughout this modern residence, door frames, and beams are all built with the same darker timber which, paired with natural stone, white limestone walls and glass doors, creating a continuity in the design.