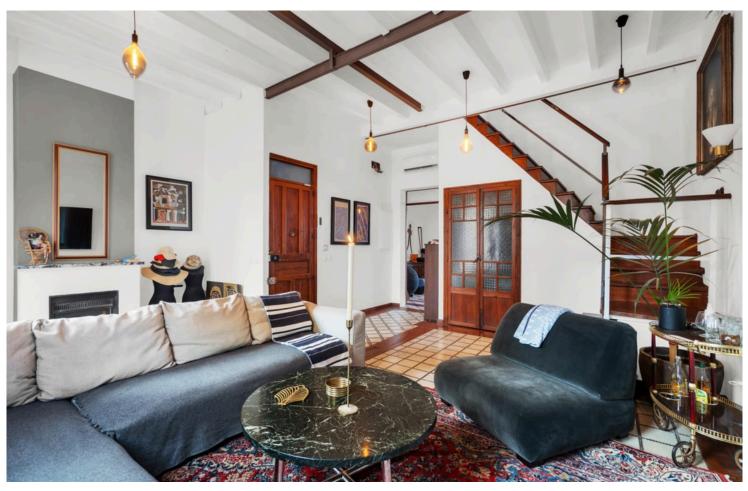

Part of an intimate 1930s community with only four neighbors, this exclusive Duplex Penthouse in Palma spans two generous levels, each offering 74 sqm of thoughtfully designed living space. The first level features a spacious living room and dining area that seamlessly connects to an open-plan kitchen—ideal for entertaining family and friends. Ascend to the second level, where you'll find three inviting bedrooms, including a serene en-suite, along with an additional bathroom.

Step outside to the expansive 20 sqm terrace, equipped with a custom-made ceiling that can be opened or closed, providing a versatile outdoor space for year-round enjoyment. This penthouse is adorned with charming details, including porcelain and wooden floors, high ceilings, original carpentry, and industrial-style windows, marrying classic elegance with contemporary flair. Palma de Mallorca's old town is celebrated for its historic architecture, picturesque cobblestone streets, and vibrant atmosphere—a unique lifestyle awaits in this beautiful Mediterranean setting.