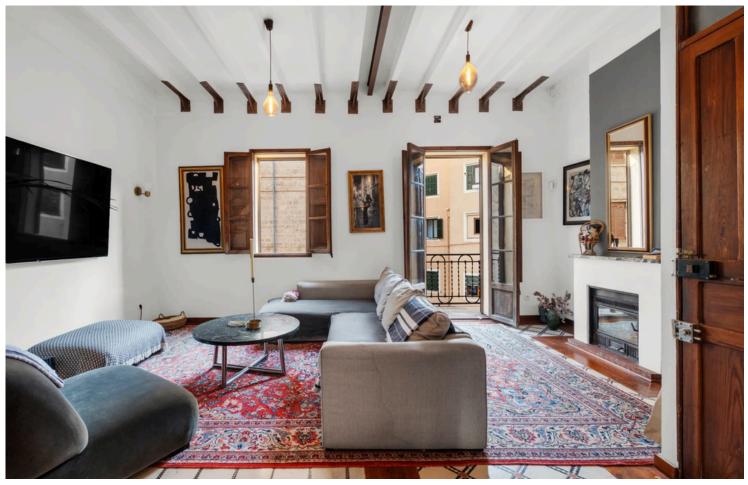

Part of an intimate 1930s community with only four neighbors, this exclusive Duplex Penthouse in Palma spans two generous levels, each offering 74 sqm of thoughtfully designed living space. The first level features a spacious living room and dining area that seamlessly connects to an open-plan kitchen—ideal for entertaining family and friends. Ascend to the second level, where you'll find three inviting bedrooms, including a serene en-suite, along with an additional bathroom.

Step outside to the expansive 20 sqm terrace, equipped with a custom-made ceiling that can be opened or closed, providing a versatile outdoor space for year-round enjoyment. This penthouse is adorned with charming details, including porcelain and wooden floors, high ceilings, original carpentry, and industrial-style windows, marrying classic elegance with contemporary flair. Palma de Mallorca's old town is celebrated for its historic architecture, picturesque cobblestone streets, and vibrant atmosphere—a unique lifestyle awaits in this beautiful Mediterranean setting.