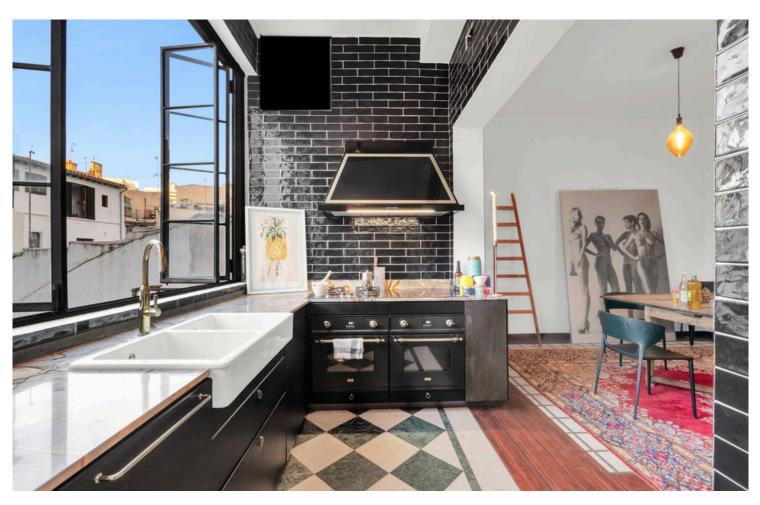

Part of an intimate 1930s community with only four neighbors, this exclusive Duplex Penthouse in Palma spans two generous levels, each offering 74 sqm of thoughtfully designed living space. The first level features a spacious living room and dining area that seamlessly connects to an open-plan kitchen—ideal for entertaining family and friends. Ascend to the second level, where you'll find three inviting bedrooms, including a serene en-suite, along with an additional bathroom.