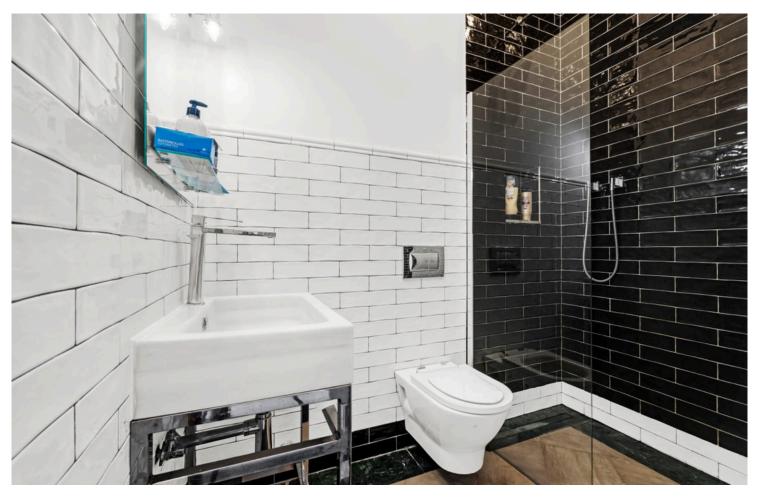

#### **Features**

- Air Conditioning
- Built-in Kitchen
- Built-in Wardrobe
- Central Heating
- Elevator
- Fire Place
- Floor Heating
- Guest Toilet
- Wardrobe