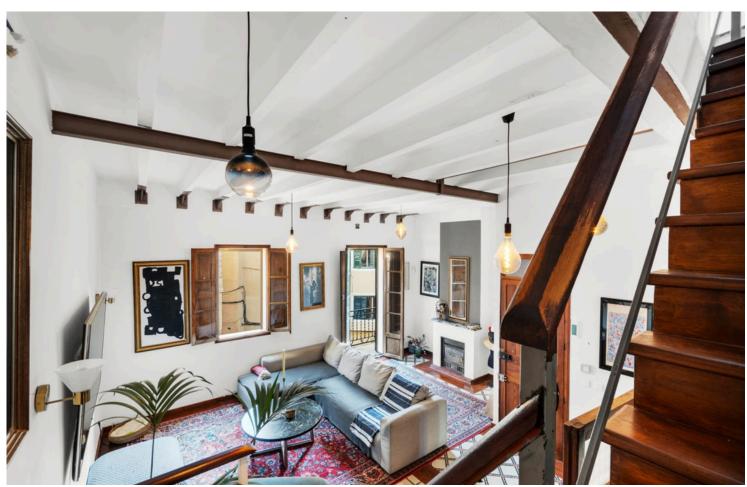

Part of an intimate 1930s community with only four neighbors, this exclusive Duplex Penthouse in Palma spans two generous levels, each offering 74 sqm of thoughtfully designed living space. The first level features a spacious living room and dining area that seamlessly connects to an open-plan kitchen—ideal for entertaining family and friends. Ascend to the second level, where you'll find three inviting bedrooms, including a serene en-suite, along with an additional bathroom.

Step outside to the expansive 20 sqm terrace, equipped with a custom-made ceiling that can be opened or closed, providing a versatile outdoor space for year-round enjoyment. This penthouse is adorned with charming details, including porcelain and wooden floors, high ceilings, original carpentry, and industrial-style windows, marrying classic elegance with contemporary flair. Palma de Mallorca's old town is celebrated for its historic architecture, picturesque cobblestone streets, and vibrant atmosphere—a unique lifestyle awaits in this beautiful Mediterranean setting.