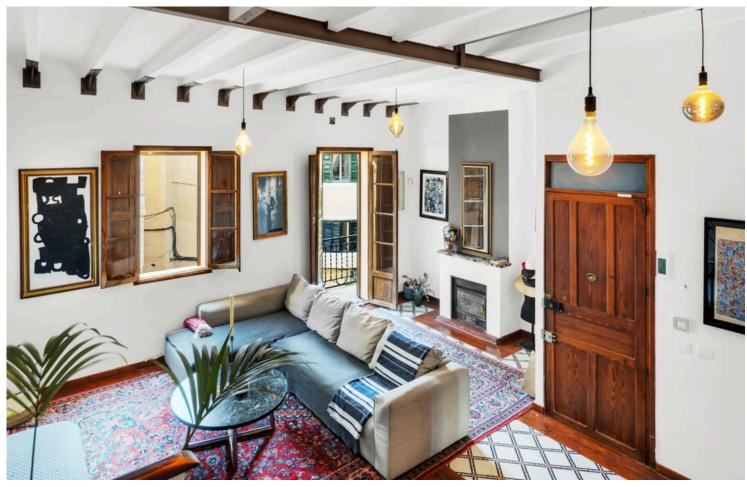

Part of an intimate 1930s community with only four neighbors, this exclusive Duplex Penthouse in Palma spans two generous levels, each offering 74 sqm of thoughtfully designed living space. The first level features a spacious living room and dining area that seamlessly connects to an open-plan kitchen—ideal for entertaining family and friends. Ascend to the second level, where you'll find three inviting bedrooms, including a serene en-suite, along with an additional bathroom.

Step outside to the expansive 20 sqm terrace, equipped with a custom-made ceiling that can be opened or closed, providing a versatile outdoor space for year-round enjoyment. This penthouse is adorned with charming details, including porcelain and wooden floors, high ceilings, original carpentry, and industrial-style windows, marrying classic elegance with contemporary flair. Palma de Mallorca's old town is celebrated for its historic architecture, picturesque cobblestone streets, and vibrant atmosphere—a unique lifestyle awaits in this beautiful Mediterranean setting.