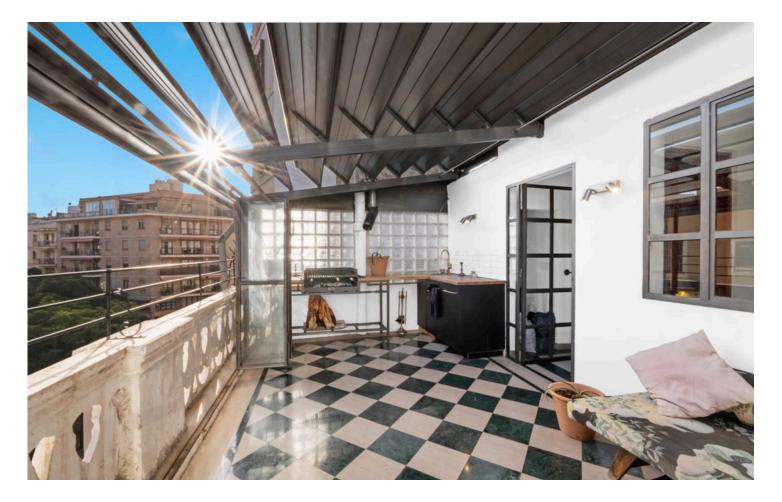

Step outside to the expansive 20 sqm terrace, equipped with a custom-made ceiling that can be opened or closed, providing a versatile outdoor space for year-round enjoyment. This penthouse is adorned with charming details, including porcelain and wooden floors, high ceilings, original carpentry, and industrial-style windows, marrying classic elegance with contemporary flair. Palma de Mallorca's old town is celebrated for its historic architecture, picturesque cobblestone streets, and vibrant atmosphere—a unique lifestyle awaits in this beautiful Mediterranean setting.