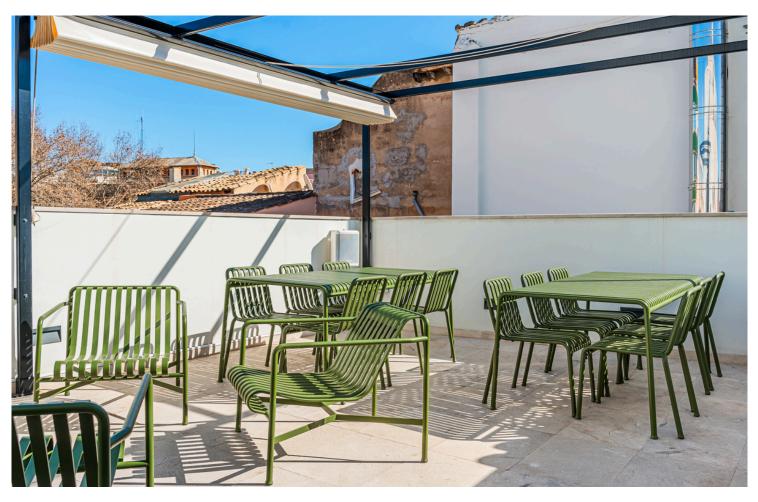

Casa Sereno: A Masterpiece of Refurbishment and Modern Luxury

"Casa Sereno, a meticulously refurbished palace, stands as a testament to the highest standards of design and craftsmanship. This exquisite property in Palma seamlessly blends historical elegance with cutting-edge technology and exceptional comfort. Every aspect has been thoughtfully considered, from the advanced ventilation, heating, and air conditioning systems to the sophisticated KNX smart system and modern SALTO lock system. State-of-the-art lighting illuminates the property, while an elevator provides effortless access to all levels. Updated water and sewage systems ensure modern efficiency. The property offers a diverse range of spaces, including two expansive terraces, a charming glass-roofed patio, modern meeting rooms, a dedicated conference area, convenient shower facilities, fully equipped kitchens, and well-appointed staff areas. Every detail within Casa Sereno has been carefully curated to create a harmonious balance of functionality and refined elegance, making it an ideal setting for discerning businesses.