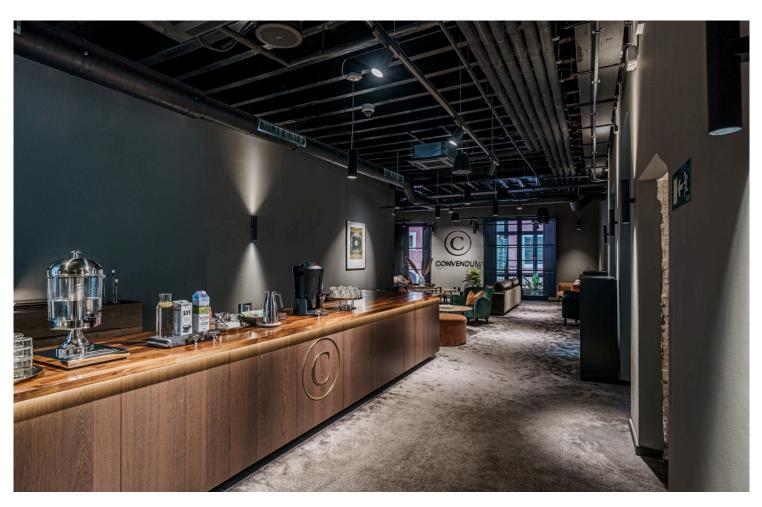

Casa Sereno: A Masterpiece of Refurbishment and Modern Luxury

"Casa Sereno, a meticulously refurbished palace, stands as a testament to the highest standards of design and craftsmanship. This exquisite property in Palma seamlessly blends historical elegance with cutting-edge technology and exceptional comfort. Every aspect has been thoughtfully considered, from the advanced ventilation, heating, and air conditioning systems to the sophisticated KNX smart system and modern SALTO lock system. State-of-the-art lighting illuminates the property, while an elevator provides effortless access to all levels. Updated water and sewage systems ensure modern efficiency. The property offers a diverse range of spaces, including two expansive terraces, a charming glass-roofed patio, modern meeting rooms, a dedicated conference area, convenient shower facilities, fully equipped kitchens, and well-appointed staff areas. Every detail within Casa Sereno has been carefully curated to create a harmonious balance of functionality and refined elegance, making it an ideal setting for discerning businesses.