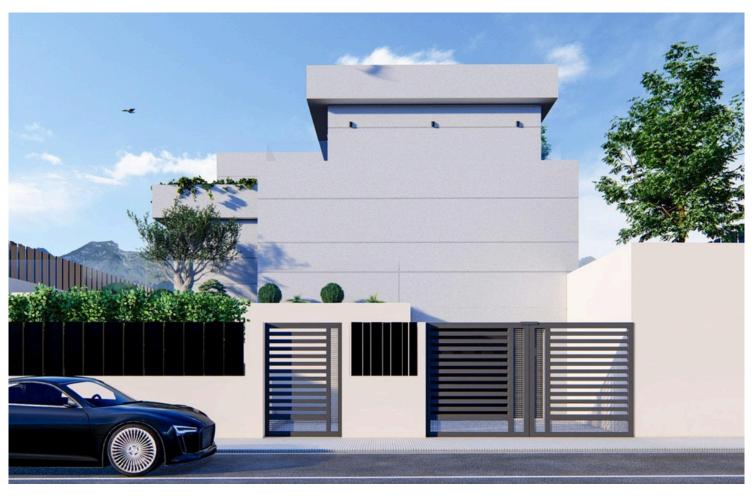

## Dream villa development opportunity in Palma

Discover an exceptional 967 m2 building plot in Palma, offering the perfect foundation to bring your dream home to life. Situated in a highly desirable location, this plot comes with an approved project and a building licence, allowing for immediate construction. The planned design features a modern residence spanning approximately 380 m2, complemented by an expansive 240 m2 basement.

The contemporary architectural concept of this development in Palma provides ample flexibility to craft luxurious, tailored living spaces. Whether you envision open-plan interiors flooded with natural light, stunning outdoor areas,or a private oasis with a pool, this project offers endless possibilities to create a home that perfectly suits your lifestyle.

Ideally located, this plot is just minutes from the heart of Palma by car or public transport and within walking distance to all essential amenities, including the Son Moix Sports Center. The area is also home to some of Mallorca\'s most prestigious schools, making it a fantastic choice for families.