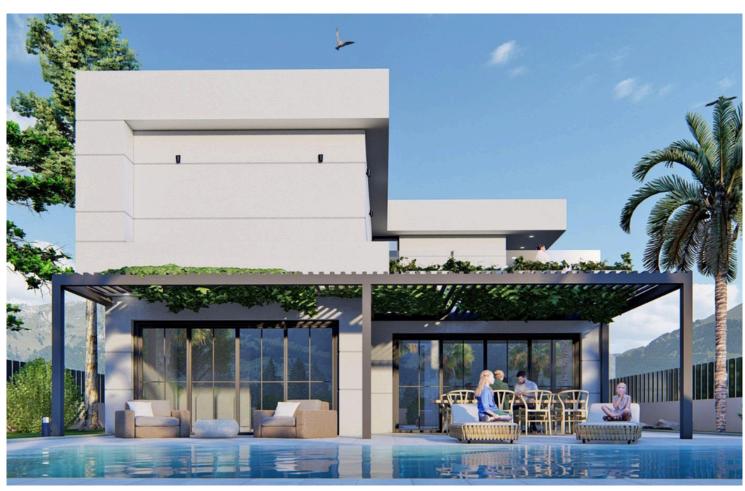

## Dream villa development opportunity in Palma

Discover an exceptional 967 m2 building plot in Palma, offering the perfect foundation to bring your dream home to life. Situated in a highly desirable location, this plot comes with an approved project and a building licence, allowing for immediate construction. The planned design features a modern residence spanning approximately 380 m2, complemented by an expansive 240 m2 basement.

The contemporary architectural concept of this development in Palma provides ample flexibility to craft luxurious, tailored living spaces. Whether you envision open-plan interiors flooded with natural light, stunning outdoor areas,or a private oasis with a pool, this project offers endless possibilities to create a home that perfectly suits your lifestyle.