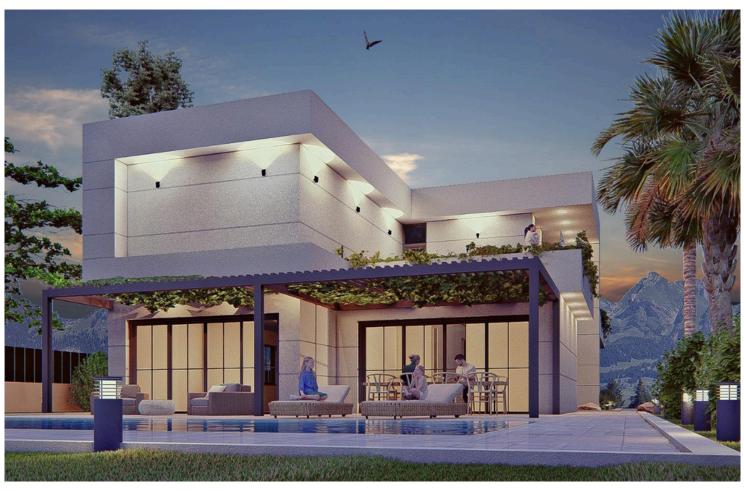

## Dream villa development opportunity in Palma

Discover an exceptional 967 m2 building plot in Palma, offering the perfect foundation to bring your dream home to life. Situated in a highly desirable location, this plot comes with an approved project and a building licence, allowing for immediate construction. The planned design features a modern residence spanning approximately 380 m2, complemented by an expansive 240 m2 basement.

The contemporary architectural concept of this development in Palma provides ample flexibility to craft luxurious, tailored living spaces. Whether you envision open-plan interiors flooded with natural light, stunning outdoor areas,or a private oasis with a pool, this project offers endless possibilities to create a home that perfectly suits your lifestyle.