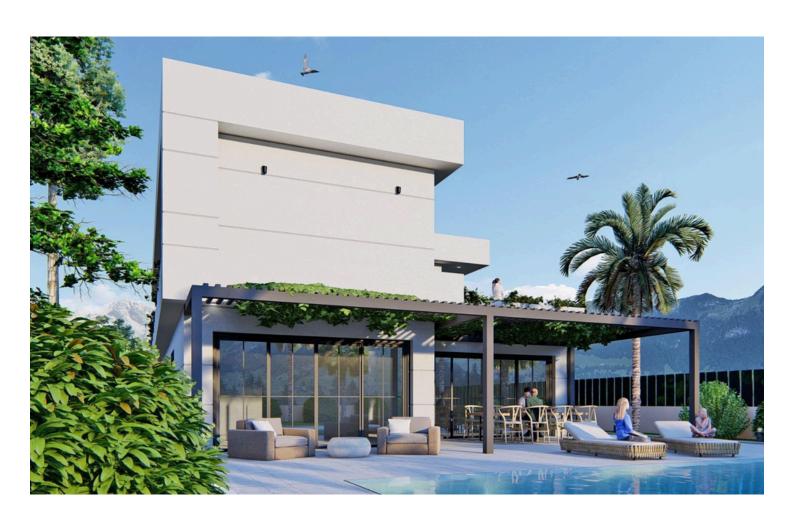

## Dream villa development opportunity in Palma

Discover an exceptional 967 m2 building plot in Palma, offering the perfect foundation to bring your dream home to life. Situated in a highly desirable location, this plot comes with an approved project and a building licence, allowing for immediate construction. The planned design features a modern residence spanning approximately 380 m2, complemented by an expansive 240 m2 basement.

The contemporary architectural concept of this development in Palma provides ample flexibility to craft luxurious, tailored living spaces. Whether you envision open-plan interiors flooded with natural light, stunning outdoor areas,or a private oasis with a pool, this project offers endless possibilities to create a home that perfectly suits your lifestyle.

Ideally located, this plot is just minutes from the heart of Palma by car or public transport and within walking distance to all essential amenities, including the Son Moix Sports Center. The area is also home to some of Mallorca\'s most prestigious schools, making it a fantastic choice for families.