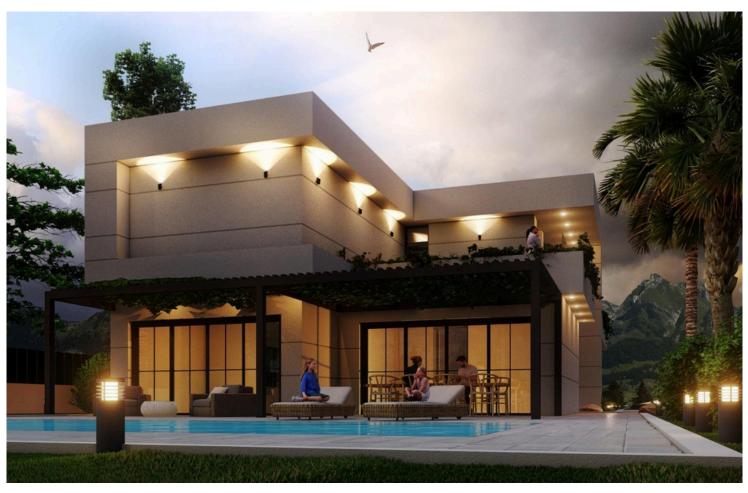

## Dream villa development opportunity in Palma

Discover an exceptional 967 m2 building plot in Palma, offering the perfect foundation to bring your dream home to life. Situated in a highly desirable location, this plot comes with an approved project and a building licence, allowing for immediate construction. The planned design features a modern residence spanning approximately 380 m2, complemented by an expansive 240 m2 basement.

The contemporary architectural concept of this development in Palma provides ample flexibility to craft luxurious, tailored living spaces. Whether you envision open-plan interiors flooded with natural light, stunning outdoor areas,or a private oasis with a pool, this project offers endless possibilities to create a home that perfectly suits your lifestyle.

Ideally located, this plot is just minutes from the heart of Palma by car or public transport and within walking distance to all essential amenities, including the Son Moix Sports Center. The area is also home to some of Mallorca\'s most prestigious schools, making it a fantastic choice for families.