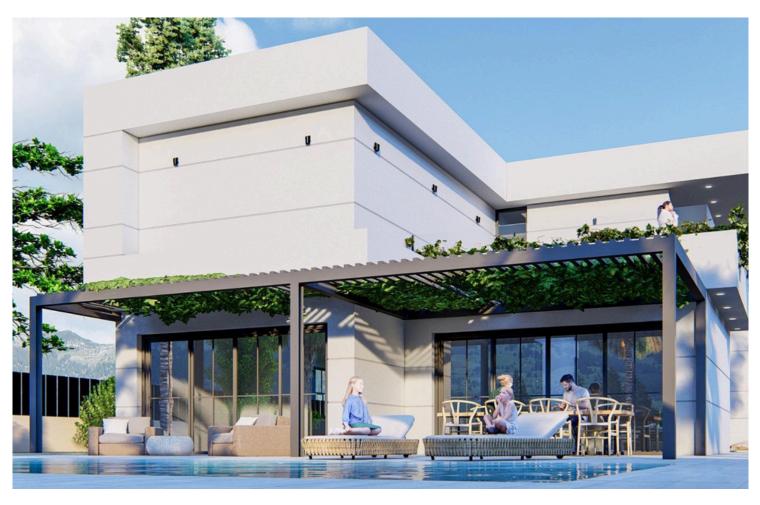

## Dream villa development opportunity in Palma

Discover an exceptional 967 m2 building plot in Palma, offering the perfect foundation to bring your dream home to life. Situated in a highly desirable location, this plot comes with an approved project and a building licence, allowing for immediate construction. The planned design features a modern residence spanning approximately 380 m2, complemented by an expansive 240 m2 basement.

The contemporary architectural concept of this development in Palma provides ample flexibility to craft luxurious, tailored living spaces. Whether you envision open-plan interiors flooded with natural light, stunning outdoor areas,or a private oasis with a pool, this project offers endless possibilities to create a home that perfectly suits your lifestyle.