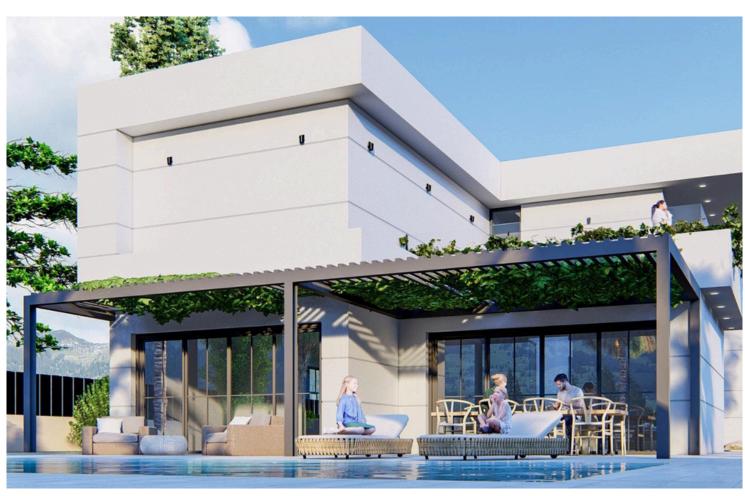

## Dream villa development opportunity in Palma

Discover an exceptional 967 m2 building plot in Palma, offering the perfect foundation to bring your dream home to life. Situated in a highly desirable location, this plot comes with an approved project and a building licence, allowing for immediate construction. The planned design features a modern residence spanning approximately 380 m2, complemented by an expansive 240 m2 basement.

The contemporary architectural concept of this development in Palma provides ample flexibility to craft luxurious, tailored living spaces. Whether you envision open-plan interiors flooded with natural light, stunning outdoor areas,or a private oasis with a pool, this project offers endless possibilities to create a home that perfectly suits your lifestyle.