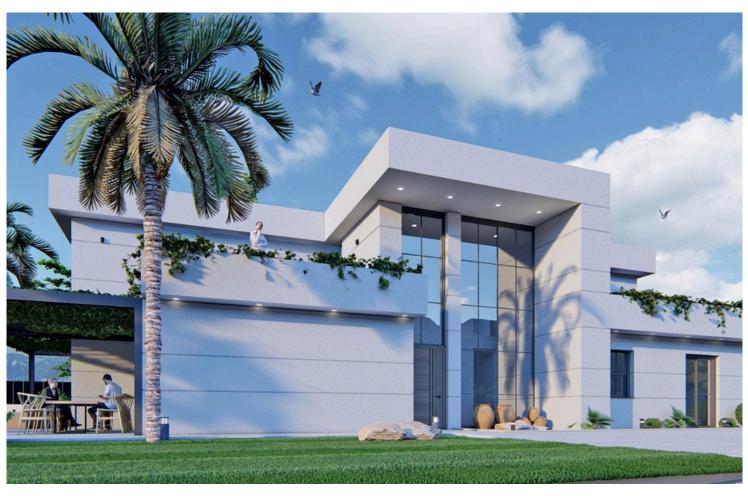

## Dream villa development opportunity in Palma

Discover an exceptional 967 m2 building plot in Palma, offering the perfect foundation to bring your dream home to life. Situated in a highly desirable location, this plot comes with an approved project and a building licence, allowing for immediate construction. The planned design features a modern residence spanning approximately 380 m2, complemented by an expansive 240 m2 basement.

The contemporary architectural concept of this development in Palma provides ample flexibility to craft luxurious, tailored living spaces. Whether you envision open-plan interiors flooded with natural light, stunning outdoor areas,or a private oasis with a pool, this project offers endless possibilities to create a home that perfectly suits your lifestyle.