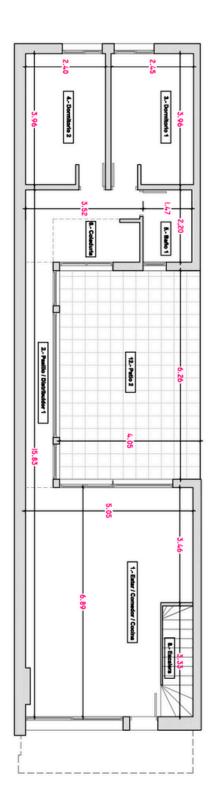

## **Building**

- 240m2 Property Size
- 3 Bedrooms
- 2 Bathrooms
- Price: 975.000 Eur

# **Semi-Detached Townhouse in Son Rapinya**

This newly constructed, modern semi-detached Townhouse in Son Rapinya Palma offers high-quality living near prominent schools and golf courses. The two-story residence features a private parking space, an open-plan living area with a sleek SANTOS kitchen equipped with SIEMENS appliances, an interior patio, and two ground-floor double bedrooms that open to a private garden.