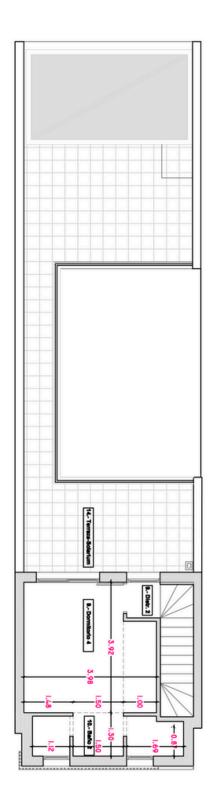

## **Building**

- 240m2 Property Size
- 3 Bedrooms
- 2 Bathrooms
- Price: 975.000 Eur

The upper level boasts a master suite with an en-suite bathroom and a sun-drenched terrace with a private pool. Premium finishes, including underfloor heating and ZENLINE aluminum carpentry, enhance the home's appeal.