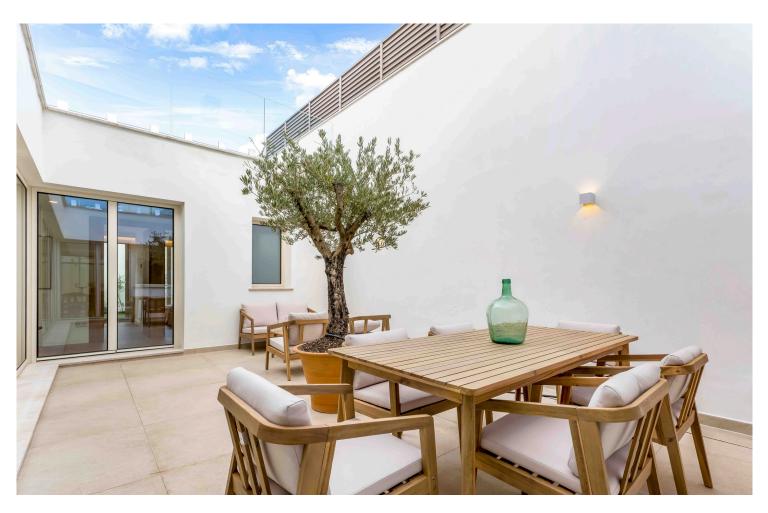

#### **Views**

• Garden View

#### **Features**

- Air Conditioning
- Barbeque
- Built-in Kitchen
- Floor Heating
- Lawn
- Parking Space
- Laundry
- Solarium
- Swimming Pool
- Terrace
- Wardrobe

# **Semi-Detached Townhouse in Son Rapinya**

This newly constructed, modern semi-detached Townhouse in Son Rapinya Palma offers high-quality living near prominent schools and golf courses. The two-story residence features a private parking space, an open-plan living area with a sleek SANTOS kitchen equipped with SIEMENS appliances, an interior patio, and two ground-floor double bedrooms that open to a private garden.