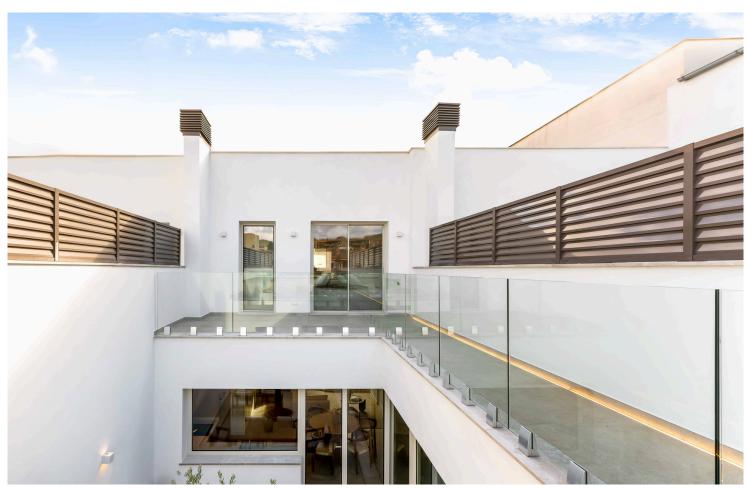

The upper level boasts a master suite with an en-suite bathroom and a sun-drenched terrace with a private pool. Premium finishes, including underfloor heating and ZENLINE aluminum carpentry, enhance the home's appeal.