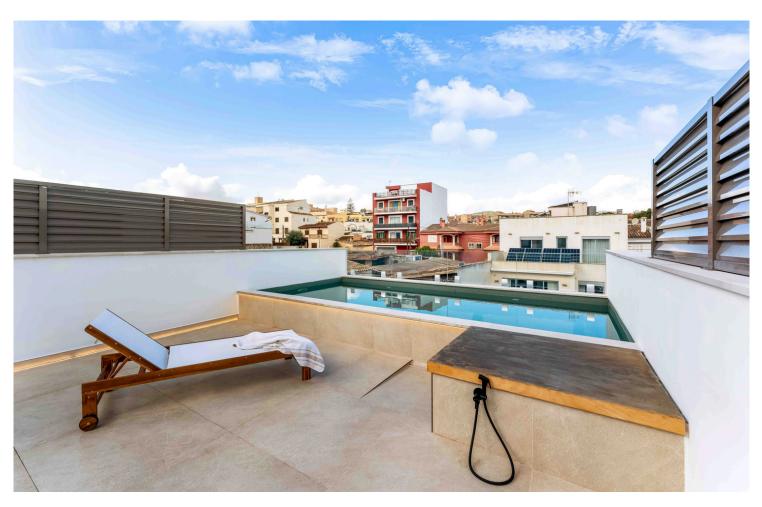

#### **Features**

- Air Conditioning
- Barbeque
- Built-in Kitchen
- Floor Heating
- Lawn
- Parking Space
- Laundry
- Solarium
- Swimming Pool
- Terrace
- Wardrobe

The upper level boasts a master suite with an en-suite bathroom and a sun-drenched terrace with a private pool. Premium finishes, including underfloor heating and ZENLINE aluminum carpentry, enhance the home's appeal.