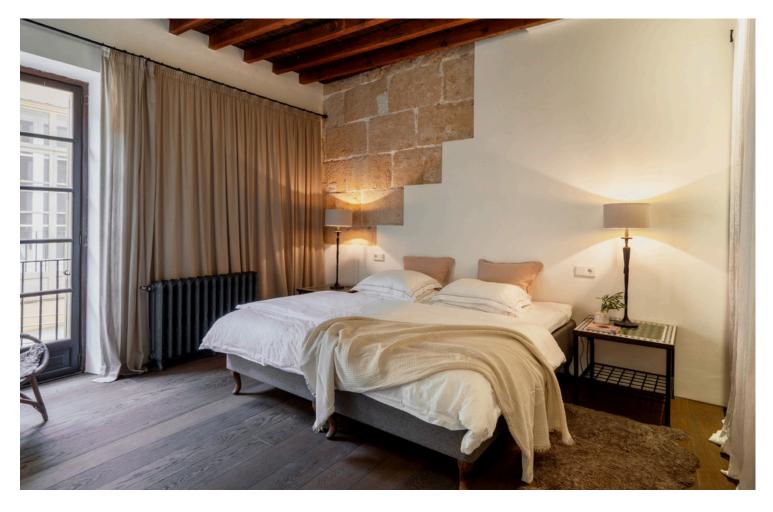

Upon entering this fabulous duplex penthouse in Old Town Palma, spanning 184 square meters in a historic building, you're greeted by a spacious reception area leading to three bedrooms and stairs accessing the social areas. On one side, there's a master bedroom with an en-suite bathroom, while on the other side are two double bedrooms, each with en-suite bathrooms. Upstairs, the living room and kitchen open onto a terrace on the same level perfect for breakfast and lunch, offering cathedral views. This expansive terrace includes a dining area, barbecue, and ample space for outdoor furniture. Additional terraces above provide panoramic views of the old town, along with an infrared sauna and outdoor shower. The top terrace boasts superb 360-degree views, including the sparkling sea.

This residence is meticulously designed with custom closets in all bedrooms, an upstairs guest bathroom, a laundry room, and a fireplace. Central heating, integrated air conditioning, a Tylö infrared sauna, and an outdoor shower offers additional comfort. The building is equipped with a lift and the penthouse is sold with a storage and garage.