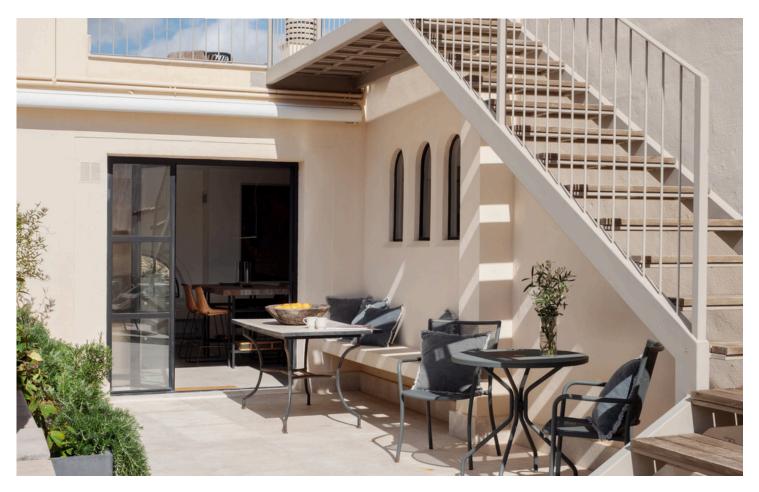

Upon entering this fabulous duplex penthouse in Old Town Palma, spanning 184 square meters in a historic building, you're greeted by a spacious reception area leading to three bedrooms and stairs accessing the social areas. On one side, there's a master bedroom with an en-suite bathroom, while on the other side are two double bedrooms, each with en-suite bathrooms. Upstairs, the living room and kitchen open onto a terrace on the same level perfect for breakfast and lunch, offering cathedral views. This expansive terrace includes a dining area, barbecue, and ample space for outdoor furniture. Additional terraces above provide panoramic views of the old town, along with an infrared sauna and outdoor shower. The top terrace boasts superb 360-degree views, including the sparkling sea.

This residence is meticulously designed with custom closets in all bedrooms, an upstairs guest bathroom, a laundry room, and a fireplace. Central heating, integrated air conditioning, a Tylö infrared sauna, and an outdoor shower offers additional comfort. The building is equipped with a lift and the penthouse is sold with a storage and garage.