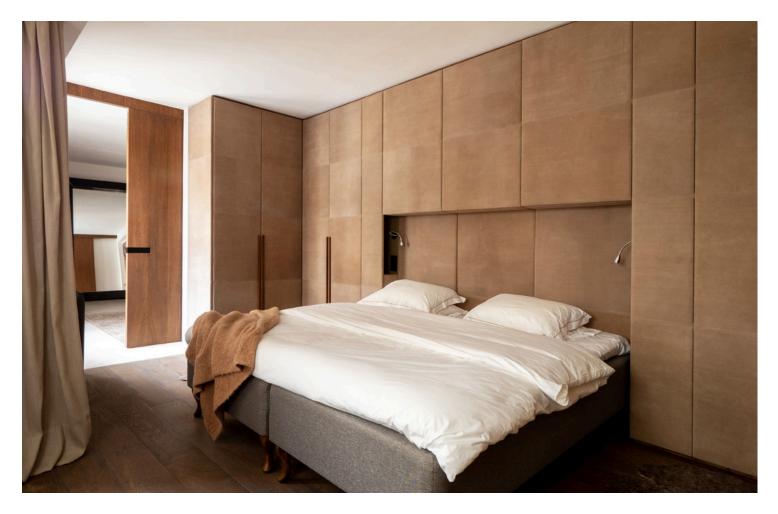

Upon entering this fabulous duplex penthouse in Old Town Palma, spanning 184 square meters in a historic building, you're greeted by a spacious reception area leading to three bedrooms and stairs accessing the social areas. On one side, there's a master bedroom with an en-suite bathroom, while on the other side are two double bedrooms, each with en-suite bathrooms. Upstairs, the living room and kitchen open onto a terrace on the same level perfect for breakfast and lunch, offering cathedral views. This expansive terrace includes a dining area, barbecue, and ample space for outdoor furniture. Additional terraces above provide panoramic views of the old town, along with an infrared sauna and outdoor shower. The top terrace boasts superb 360-degree views, including the sparkling sea.

This residence is meticulously designed with custom closets in all bedrooms, an upstairs guest bathroom, a laundry room, and a fireplace. Central heating, integrated air conditioning, a Tylö infrared sauna, and an outdoor shower offers additional comfort. The building is equipped with a lift and the penthouse is sold with a storage and garage.