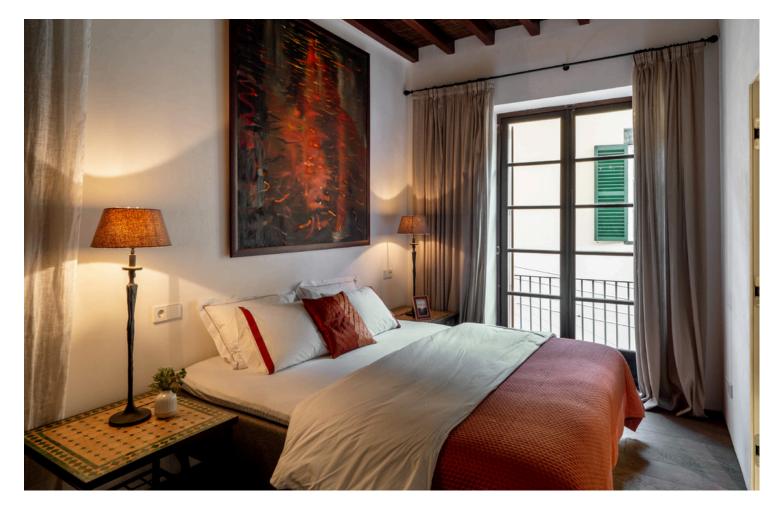

Upon entering this fabulous duplex penthouse in Old Town Palma, spanning 184 square meters in a historic building, you're greeted by a spacious reception area leading to three bedrooms and stairs accessing the social areas. On one side, there's a master bedroom with an en-suite bathroom, while on the other side are two double bedrooms, each with en-suite bathrooms. Upstairs, the living room and kitchen open onto a terrace on the same level perfect for breakfast and lunch, offering cathedral views. This expansive terrace includes a dining area, barbecue, and ample space for outdoor furniture. Additional terraces above provide panoramic views of the old town, along with an infrared sauna and outdoor shower. The top terrace boasts superb 360-degree views, including the sparkling sea.

This residence is meticulously designed with custom closets in all bedrooms, an upstairs guest bathroom, a laundry room, and a fireplace. Central heating, integrated air conditioning, a Tylö infrared sauna, and an outdoor shower offers additional comfort. The building is equipped with a lift and the penthouse is sold with a storage and garage.