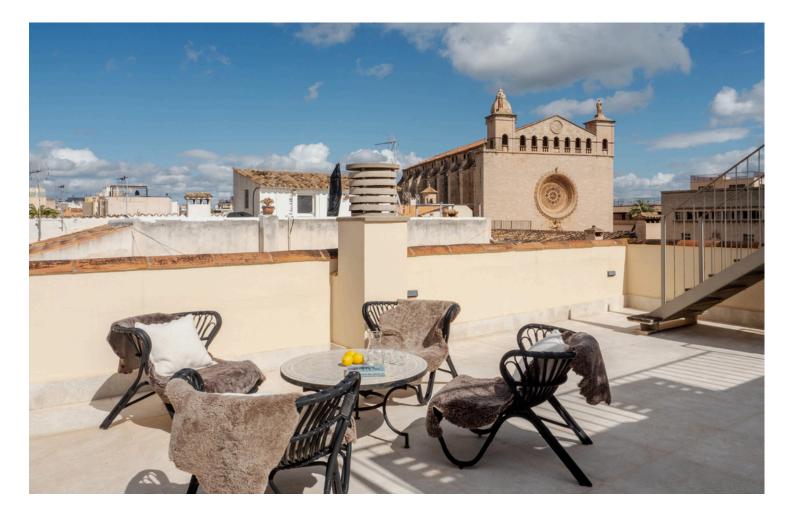

### Penthouse with views in Old Town, Palma

This exceptional penthouse featuring several terraces in the heart of Palma's historic old town offers a unique opportunity for discerning buyers. With terraces totaling 105 sqm, this residence has stunning 360-degree views encompassing the old town, the bay, and distant mountains. Situated at of the most prestigious addresses, this penthouse boasts breathtaking vistas of Palma's cathedral, Basilica Sant Francesc, and the cathedral of Santa Eulalia. The building, elevated above its neighbors, ensures unique unobstructed views from its outdoor areas.

Upon entering this fabulous duplex penthouse in Old Town Palma, spanning 184 square meters in a historic building, you're greeted by a spacious reception area leading to three bedrooms and stairs accessing the social areas. On one side, there's a master bedroom with an en-suite bathroom, while on the other side are two double bedrooms, each with en-suite bathrooms. Upstairs, the living room and kitchen open onto a terrace on the same level perfect for breakfast and lunch, offering cathedral views. This expansive terrace includes a dining area, barbecue, and ample space for outdoor furniture. Additional terraces above provide panoramic views of the old town, along with an infrared sauna and outdoor shower. The top terrace boasts superb 360-degree views, including the sparkling sea.