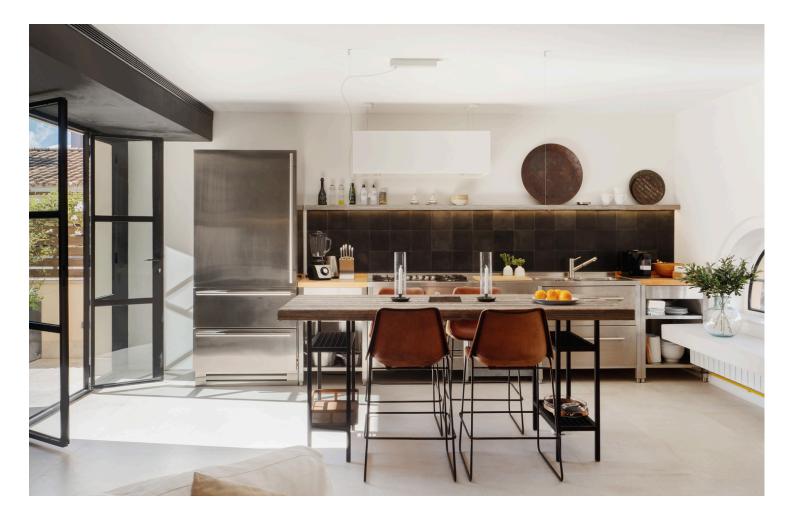

Upon entering this fabulous duplex penthouse in Old Town Palma, spanning 184 square meters in a historic building, you're greeted by a spacious reception area leading to three bedrooms and stairs accessing the social areas. On one side, there's a master bedroom with an en-suite bathroom, while on the other side are two double bedrooms, each with en-suite bathrooms. Upstairs, the living room and kitchen open onto a terrace on the same level perfect for breakfast and lunch, offering cathedral views. This expansive terrace includes a dining area, barbecue, and ample space for outdoor furniture. Additional terraces above provide panoramic views of the old town, along with an infrared sauna and outdoor shower. The top terrace boasts superb 360-degree views, including the sparkling sea.

This residence is meticulously designed with custom closets in all bedrooms, an upstairs guest bathroom, a laundry room, and a fireplace. Central heating, integrated air conditioning, a Tylö infrared sauna, and an outdoor shower offers additional comfort. The building is equipped with a lift and the penthouse is sold with a storage and garage.