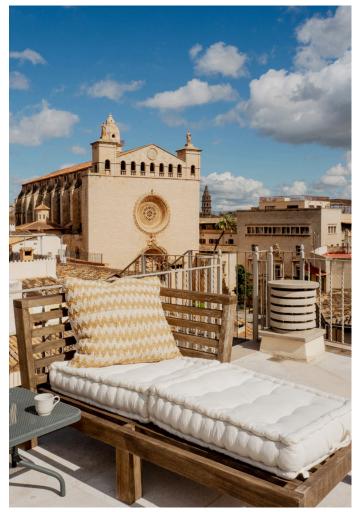

### Penthouse with views in Old Town, Palma

This exceptional penthouse featuring several terraces in the heart of Palma's historic old town offers a unique opportunity for discerning buyers. With terraces totaling 105 sqm, this residence has stunning 360-degree views encompassing the old town, the bay, and distant mountains. Situated at of the most prestigious addresses, this penthouse boasts breathtaking vistas of Palma's cathedral, Basilica Sant Francesc, and the cathedral of Santa Eulalia. The building, elevated above its neighbors, ensures unique unobstructed views from its outdoor areas.

Upon entering this fabulous duplex penthouse in Old Town Palma, spanning 184 square meters in a historic building, you're greeted by a spacious reception area leading to three bedrooms and stairs accessing the social areas. On one side, there's a master bedroom with an en-suite bathroom, while on the other side are two double bedrooms, each with en-suite bathrooms. Upstairs, the living room and kitchen open onto a terrace on the same level perfect for breakfast and lunch, offering cathedral views. This expansive terrace includes a dining area, barbecue, and ample space for outdoor furniture. Additional terraces above provide panoramic views of the old town, along with an infrared sauna and outdoor shower. The top terrace boasts superb 360-degree views, including the sparkling sea.