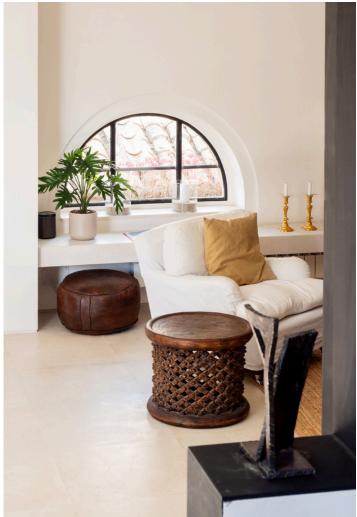

Upon entering this fabulous duplex penthouse in Old Town Palma, spanning 184 square meters in a historic building, you're greeted by a spacious reception area leading to three bedrooms and stairs accessing the social areas. On one side, there's a master bedroom with an en-suite bathroom, while on the other side are two double bedrooms, each with en-suite bathrooms. Upstairs, the living room and kitchen open onto a terrace on the same level perfect for breakfast and lunch, offering cathedral views. This expansive terrace includes a dining area, barbecue, and ample space for outdoor furniture. Additional terraces above provide panoramic views of the old town, along with an infrared sauna and outdoor shower. The top terrace boasts superb 360-degree views, including the sparkling sea.

This residence is meticulously designed with custom closets in all bedrooms, an upstairs guest bathroom, a laundry room, and a fireplace. Central heating, integrated air conditioning, a Tylö infrared sauna, and an outdoor shower offers additional comfort. The building is equipped with a lift and the penthouse is sold with a storage and garage.