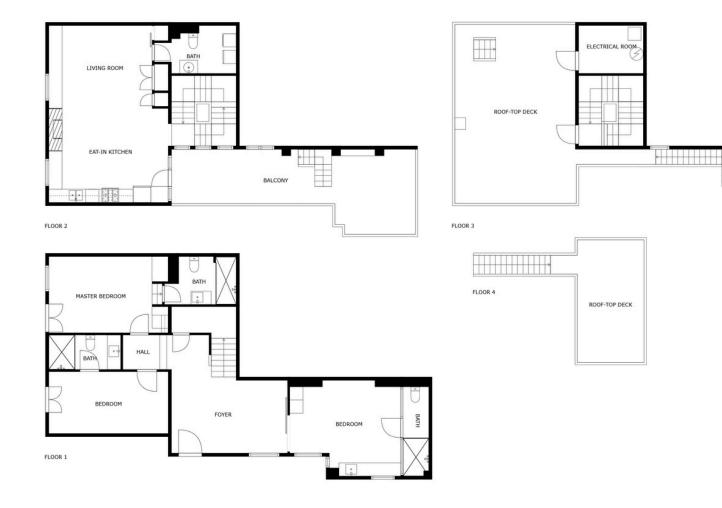

#### Building

- 289m2 Property Area
- 105m2 Terrace Area
- 3 Bedrooms
- 3 Bathroom
- Price 3.600.000 Eur

Upon entering this fabulous duplex penthouse in Old Town Palma, spanning 184 square meters in a historic building, you're greeted by a spacious reception area leading to three bedrooms and stairs accessing the social areas. On one side, there's a master bedroom with an en-suite bathroom, while on the other side are two double bedrooms, each with en-suite bathrooms. Upstairs, the living room and kitchen open onto a terrace on the same level perfect for breakfast and lunch, offering cathedral views. This expansive terrace includes a dining area, barbecue, and ample space for outdoor furniture. Additional terraces above provide panoramic views of the old town, along with an infrared sauna and outdoor shower. The top terrace boasts superb 360-degree views, including the sparkling sea.