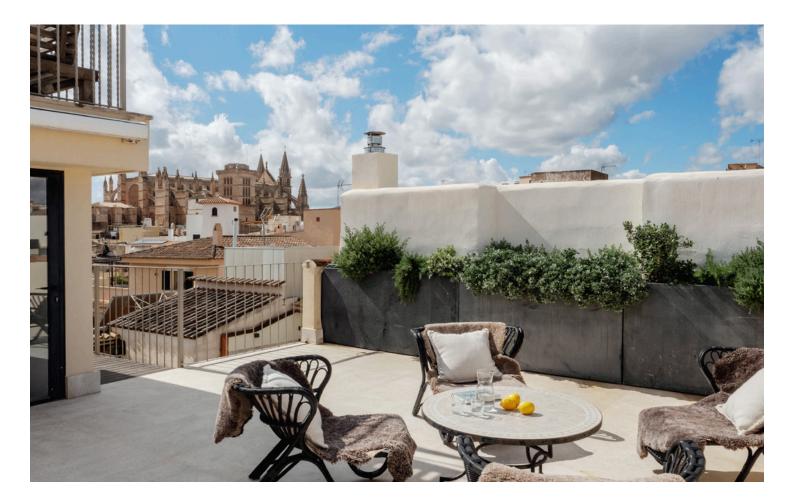

### Penthouse with views in Old Town, Palma

This exceptional penthouse featuring several terraces in the heart of Palma's historic old town offers a unique opportunity for discerning buyers. With terraces totaling 105 sqm, this residence has stunning 360-degree views encompassing the old town, the bay, and distant mountains. Situated at of the most prestigious addresses, this penthouse boasts breathtaking vistas of Palma's cathedral, Basilica Sant Francesc, and the cathedral of Santa Eulalia. The building, elevated above its neighbors, ensures unique unobstructed views from its outdoor areas.

Upon entering this fabulous duplex penthouse in Old Town Palma, spanning 184 square meters in a historic building, you're greeted by a spacious reception area leading to three bedrooms and stairs accessing the social areas. On one side, there's a master bedroom with an en-suite bathroom, while on the other side are two double bedrooms, each with en-suite bathrooms. Upstairs, the living room and kitchen open onto a terrace on the same level perfect for breakfast and lunch, offering cathedral views. This expansive terrace includes a dining area, barbecue, and ample space for outdoor furniture. Additional terraces above provide panoramic views of the old town, along with an infrared sauna and outdoor shower. The top terrace boasts superb 360-degree views, including the sparkling sea.