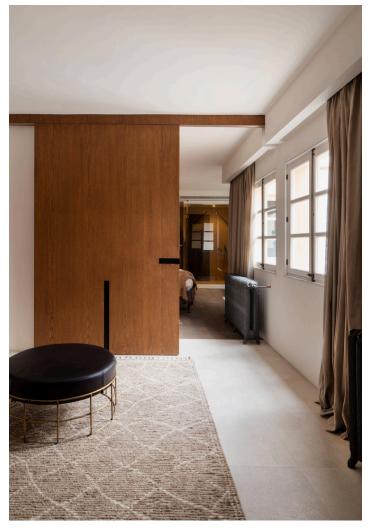

Upon entering this fabulous duplex penthouse in Old Town Palma, spanning 184 square meters in a historic building, you're greeted by a spacious reception area leading to three bedrooms and stairs accessing the social areas. On one side, there's a master bedroom with an en-suite bathroom, while on the other side are two double bedrooms, each with en-suite bathrooms. Upstairs, the living room and kitchen open onto a terrace on the same level perfect for breakfast and lunch, offering cathedral views. This expansive terrace includes a dining area, barbecue, and ample space for outdoor furniture. Additional terraces above provide panoramic views of the old town, along with an infrared sauna and outdoor shower. The top terrace boasts superb 360-degree views, including the sparkling sea.