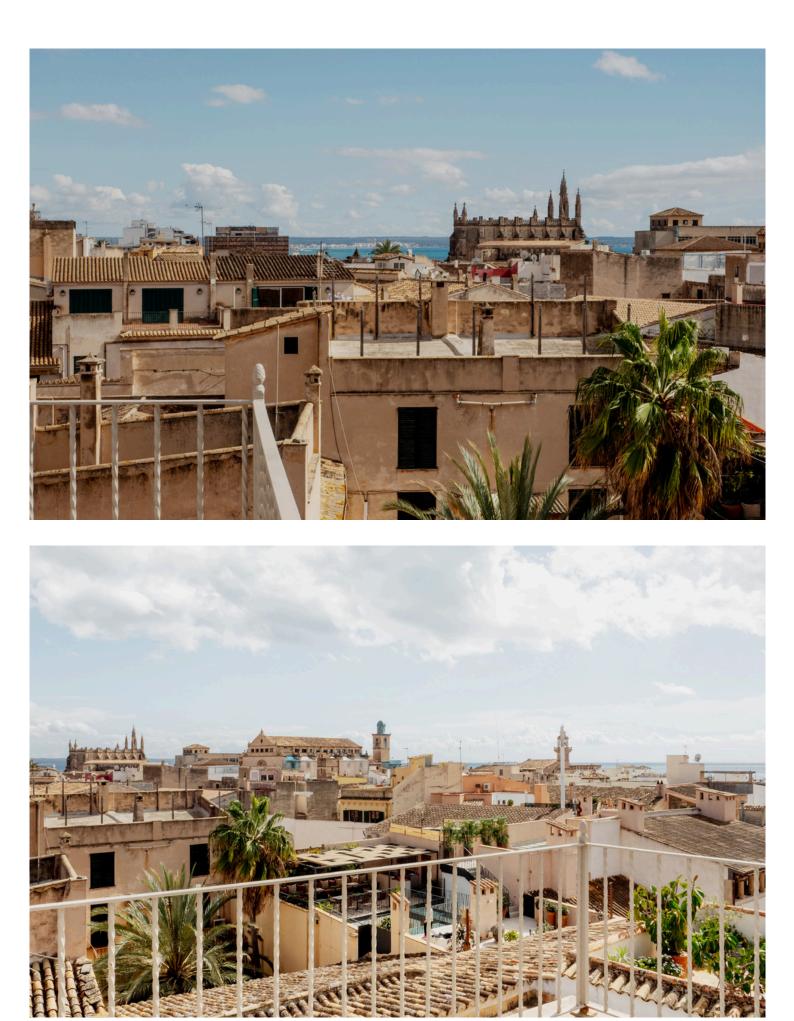

### Penthouse with views in Old Town, Palma

This exceptional penthouse featuring several terraces in the heart of Palma's historic old town offers a unique opportunity for discerning buyers. With terraces totaling 105 sqm, this residence has stunning 360-degree views encompassing the old town, the bay, and distant mountains. Situated at of the most prestigious addresses, this penthouse boasts breathtaking vistas of Palma's cathedral, Basilica Sant Francesc, and the cathedral of Santa Eulalia. The building, elevated above its neighbors, ensures unique unobstructed views from its outdoor areas.

Upon entering this fabulous duplex penthouse in Old Town Palma, spanning 184 square meters in a historic building, you're greeted by a spacious reception area leading to three bedrooms and stairs accessing the social areas. On one side, there's a master bedroom with an en-suite bathroom, while on the other side are two double bedrooms, each with en-suite bathrooms. Upstairs, the living room and kitchen open onto a terrace on the same level perfect for breakfast and lunch, offering cathedral views. This expansive terrace includes a dining area, barbecue, and ample space for outdoor furniture. Additional terraces above provide panoramic views of the old town, along with an infrared sauna and outdoor shower. The top terrace boasts superb 360-degree views, including the sparkling sea.