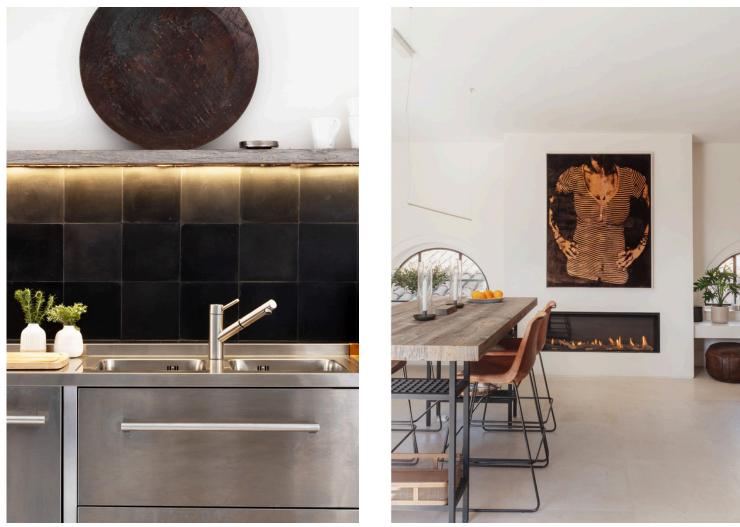

Upon entering this fabulous duplex penthouse in Old Town Palma, spanning 184 square meters in a historic building, you're greeted by a spacious reception area leading to three bedrooms and stairs accessing the social areas. On one side, there's a master bedroom with an en-suite bathroom, while on the other side are two double bedrooms, each with en-suite bathrooms. Upstairs, the living room and kitchen open onto a terrace on the same level perfect for breakfast and lunch, offering cathedral views. This expansive terrace includes a dining area, barbecue, and ample space for outdoor furniture. Additional terraces above provide panoramic views of the old town, along with an infrared sauna and outdoor shower. The top terrace boasts superb 360-degree views, including the sparkling sea.

This residence is meticulously designed with custom closets in all bedrooms, an upstairs guest bathroom, a laundry room, and a fireplace. Central heating, integrated air conditioning, a Tylö infrared sauna, and an outdoor shower offers additional comfort. The building is equipped with a lift and the penthouse is sold with a storage and garage.