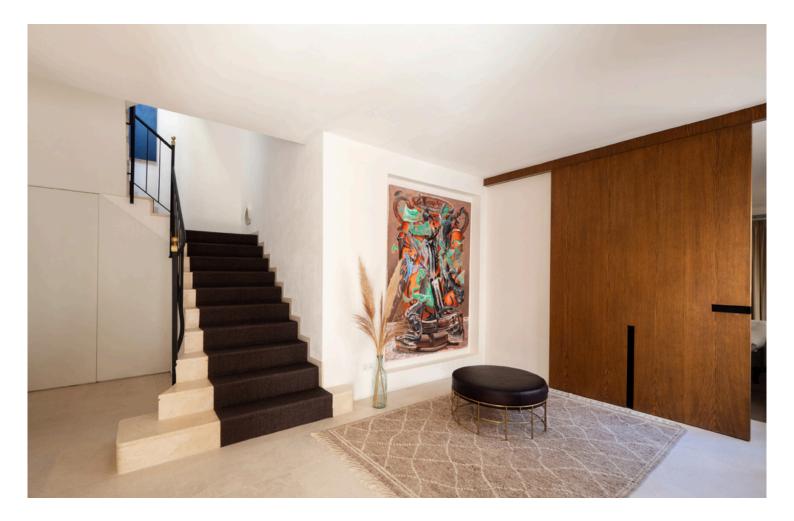

Upon entering this fabulous duplex penthouse in Old Town Palma, spanning 184 square meters in a historic building, you're greeted by a spacious reception area leading to three bedrooms and stairs accessing the social areas. On one side, there's a master bedroom with an en-suite bathroom, while on the other side are two double bedrooms, each with en-suite bathrooms. Upstairs, the living room and kitchen open onto a terrace on the same level perfect for breakfast and lunch, offering cathedral views. This expansive terrace includes a dining area, barbecue, and ample space for outdoor furniture. Additional terraces above provide panoramic views of the old town, along with an infrared sauna and outdoor shower. The top terrace boasts superb 360-degree views, including the sparkling sea.