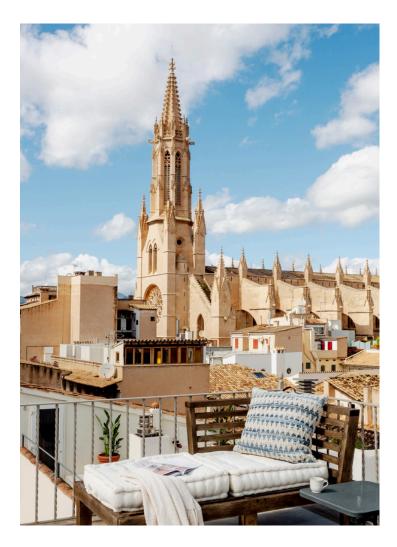

### Penthouse with views in Old Town, Palma

This exceptional penthouse featuring several terraces in the heart of Palma's historic old town offers a unique opportunity for discerning buyers. With terraces totaling 105 sqm, this residence has stunning 360-degree views encompassing the old town, the bay, and distant mountains. Situated at of the most prestigious addresses, this penthouse boasts breathtaking vistas of Palma's cathedral, Basilica Sant Francesc, and the cathedral of Santa Eulalia. The building, elevated above its neighbors, ensures unique unobstructed views from its outdoor areas.

Upon entering this fabulous duplex penthouse in Old Town Palma, spanning 184 square meters in a historic building, you're greeted by a spacious reception area leading to three bedrooms and stairs accessing the social areas. On one side, there's a master bedroom with an en-suite bathroom, while on the other side are two double bedrooms, each with en-suite bathrooms. Upstairs, the living room and kitchen open onto a terrace on the same level perfect for breakfast and lunch, offering cathedral views. This expansive terrace includes a dining area, barbecue, and ample space for outdoor furniture. Additional terraces above provide panoramic views of the old town, along with an infrared sauna and outdoor shower. The top terrace boasts superb 360-degree views, including the sparkling sea.