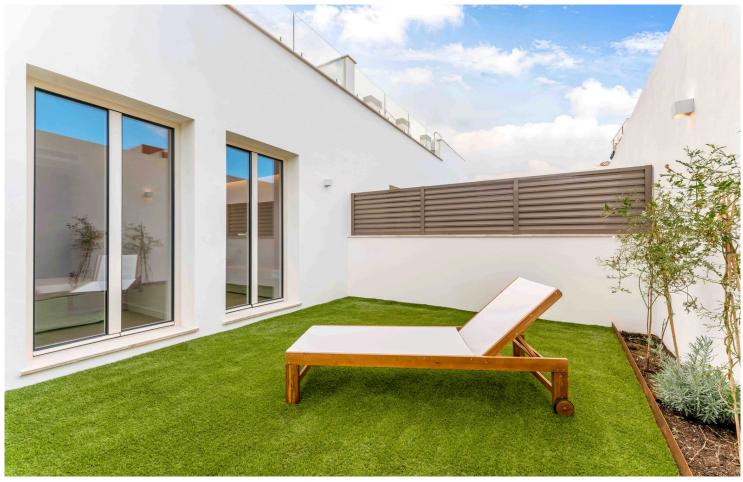

#### Views

• Garden View

#### Features

- Air Conditioning
- Barbeque
- Built-in Kitchen
- Floor Heating
- Lawn
- Parking Space
- Laundry
- Solarium
- Swimming Pool
- Terrace
- Wardrobe

On the second level, a master suite with an en-suite bathroom leads to a sun-drenched terrace with a private pool. The property also includes private parking, underfloor heating, and high-quality ZENLINE aluminum windows. Son Rapinya is known for its quiet, village-like atmosphere, located a short distance from the city center and well-known schools.