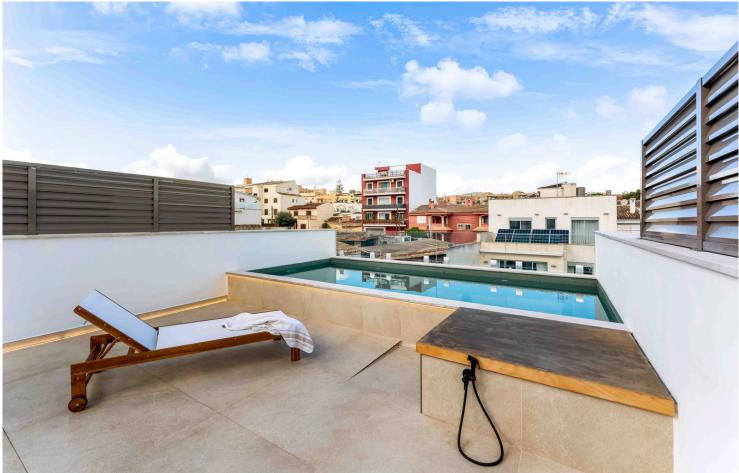

On the second level, a master suite with an en-suite bathroom leads to a sun-drenched terrace with a private pool. The property also includes private parking, underfloor heating, and high-quality ZENLINE aluminum windows. Son Rapinya is known for its quiet, village-like atmosphere, located a short distance from the city center and well-known schools.