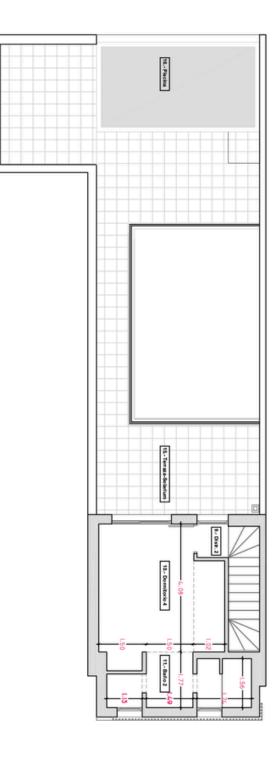

On the second level, a master suite with an en-suite bathroom leads to a sun-drenched terrace with a private pool. The property also includes private parking, underfloor heating, and high-quality ZENLINE aluminum windows. Son Rapinya is known for its quiet, village-like atmosphere, located a short distance from the city center and well-known schools.