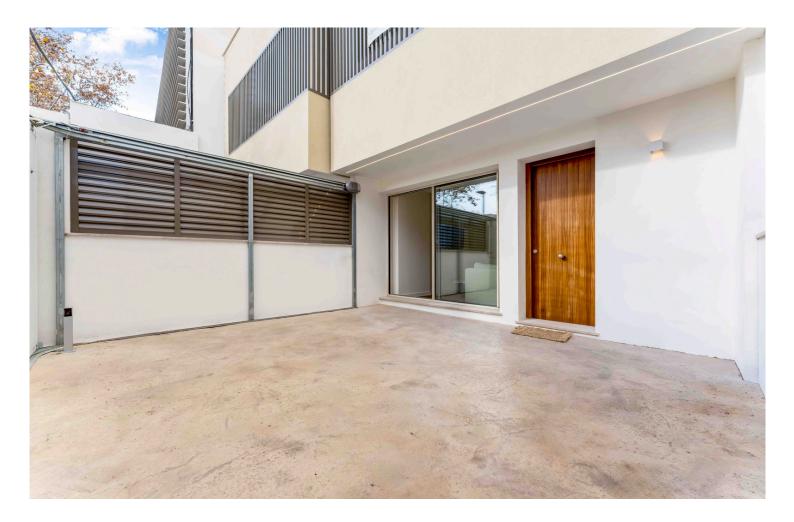

#### Features

- Air Conditioning
- Barbeque
- Built-in Kitchen
- Floor Heating
- Lawn
- Parking Space
- Laundry
- Solarium
- Swimming Pool
- Terrace
- Wardrobe

On the second level, a master suite with an en-suite bathroom leads to a sun-drenched terrace with a private pool. The property also includes private parking, underfloor heating, and high-quality ZENLINE aluminum windows. Son Rapinya is known for its quiet, village-like atmosphere, located a short distance from the city center and well-known schools.