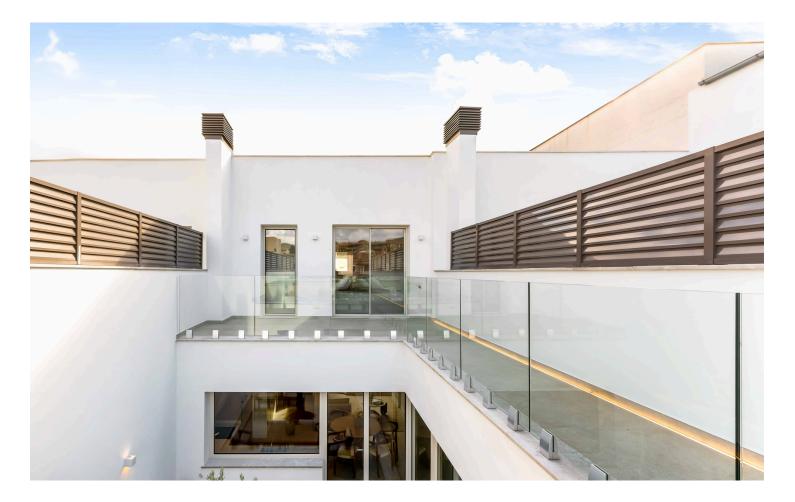

This brand new, modern property in Son Rapinya, Palma consists of a ground floor featuring a spacious open-plan living area, a modern SANTOS kitchen with SIEMENS appliances, an interior patio, and three bedrooms opening onto a private garden.

On the second level, a master suite with an en-suite bathroom leads to a sun-drenched terrace with a private pool. The property also includes private parking, underfloor heating, and high-quality ZENLINE aluminum windows. Son Rapinya is known for its quiet, village-like atmosphere, located a short distance from the city center and well-known schools.