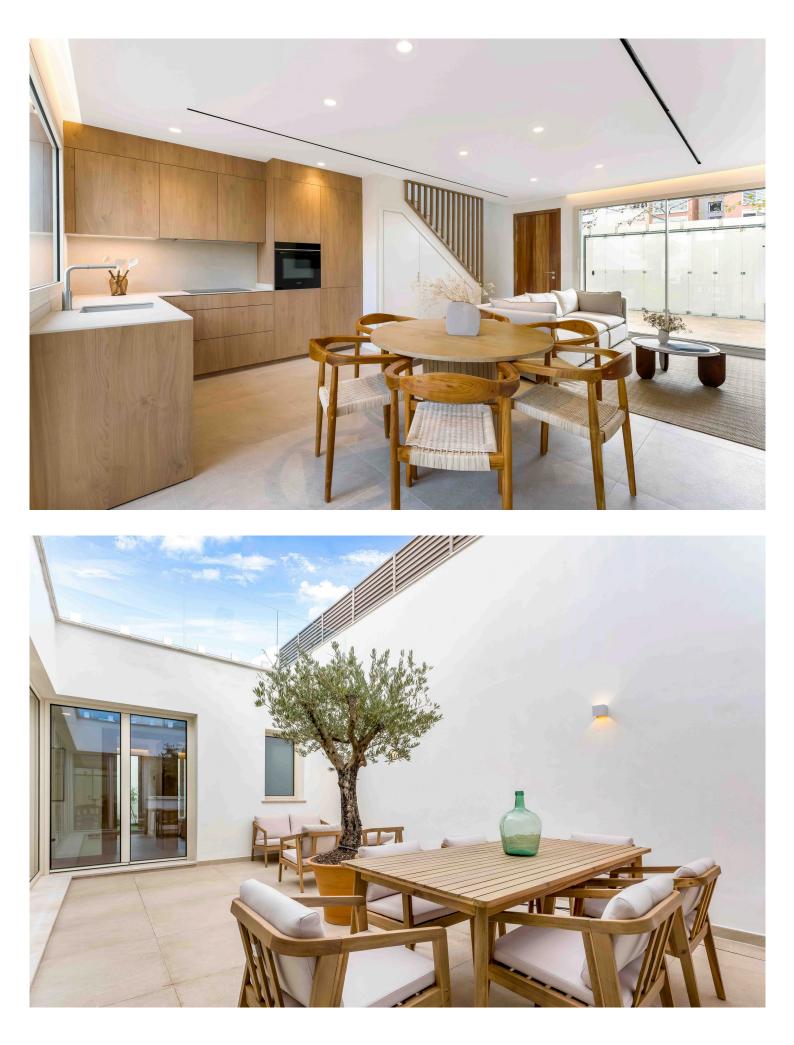

This brand new, modern property in Son Rapinya, Palma consists of a ground floor featuring a spacious open-plan living area, a modern SANTOS kitchen with SIEMENS appliances, an interior patio, and three bedrooms opening onto a private garden.

On the second level, a master suite with an en-suite bathroom leads to a sun-drenched terrace with a private pool. The property also includes private parking, underfloor heating, and high-quality ZENLINE aluminum windows. Son Rapinya is known for its quiet, village-like atmosphere, located a short distance from the city center and well-known schools.