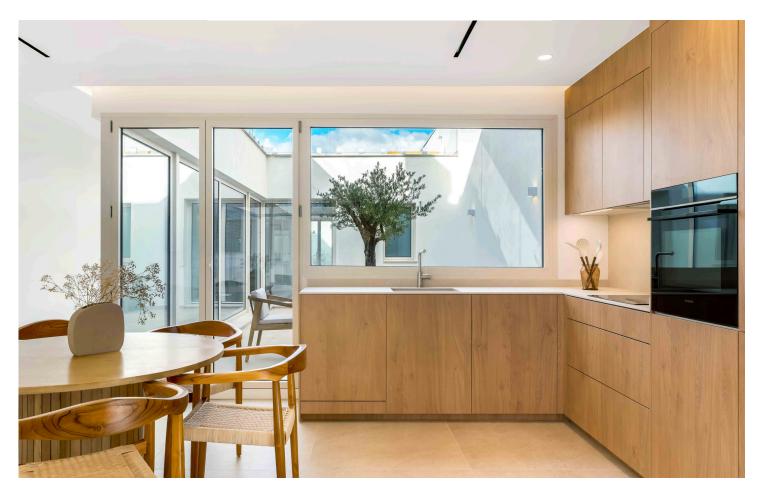

This brand new, modern property in Son Rapinya, Palma consists of a ground floor featuring a spacious open-plan living area, a modern SANTOS kitchen with SIEMENS appliances, an interior patio, and three bedrooms opening onto a private garden.