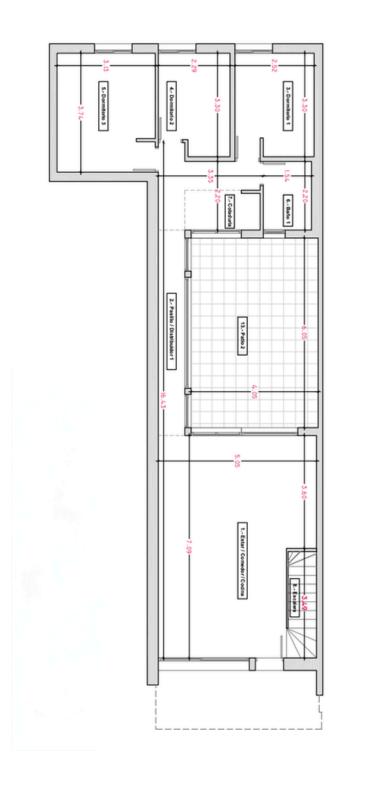

This brand new, modern property in Son Rapinya, Palma consists of a ground floor featuring a spacious open-plan living area, a modern SANTOS kitchen with SIEMENS appliances, an interior patio, and three bedrooms opening onto a private garden.

On the second level, a master suite with an en-suite bathroom leads to a sun-drenched terrace with a private pool. The property also includes private parking, underfloor heating, and high-quality ZENLINE aluminum windows. Son Rapinya is known for its quiet, village-like atmosphere, located a short distance from the city center and well-known schools.