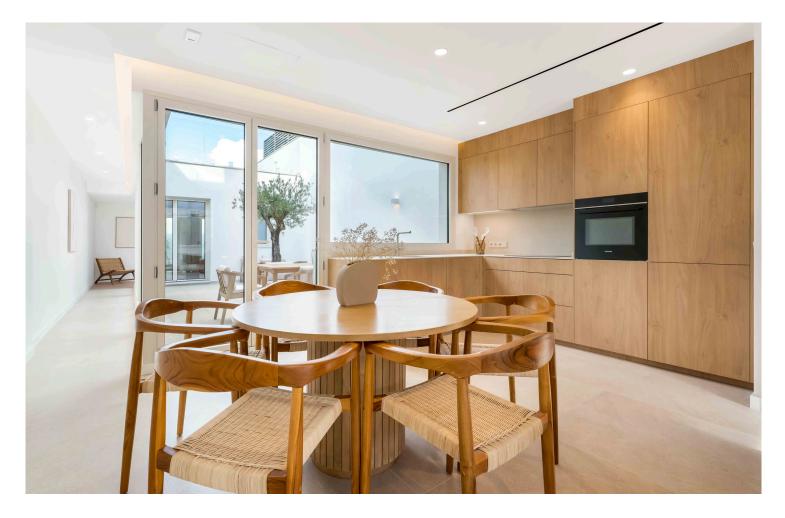

This brand new, modern property in Son Rapinya, Palma consists of a ground floor featuring a spacious open-plan living area, a modern SANTOS kitchen with SIEMENS appliances, an interior patio, and three bedrooms opening onto a private garden.