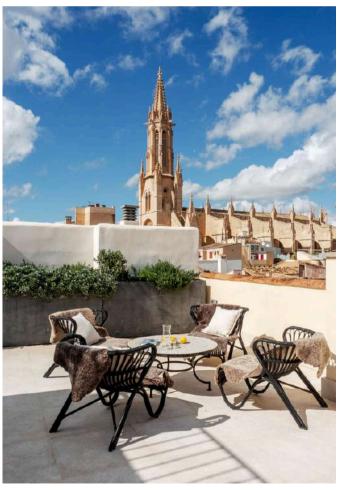

## **Property Description**

This exceptional penthouse featuring several terraces in the heart of Palma's historic old town offers a unique opportunity for discerning buyers. With terraces totaling 105 sqm, this residence has stunning 360-degree views encompassing the old town, the bay, and distant mountains. Situated at of the most prestigious addresses, this penthouse boasts breathtaking vistas of Palma's cathedral, Basilica Sant Francesc, and the cathedral of Santa Eulalia. The building, elevated above its neighbors, ensures unique unobstructed views from its outdoor areas.

Upon entering this duplex penthouse, spanning 184 square meters in a historic building, you're greeted by a spacious reception area leading to three bedrooms and stairs accessing the social areas. On one side, there's a master bedroom with an en-suite bathroom, while on the other side are two double bedrooms, each with en-suite bathrooms. Upstairs, the living room and kitchen open onto a terrace on the same level perfect for breakfast and lunch, offering cathedral views. This expansive terrace includes a dining area, barbecue, and ample space for outdoor furniture. Additional terraces above provide panoramic views of the old town, along with an infrared sauna and outdoor shower. The top terrace boasts superb 360-degree views, including the sparkling sea.