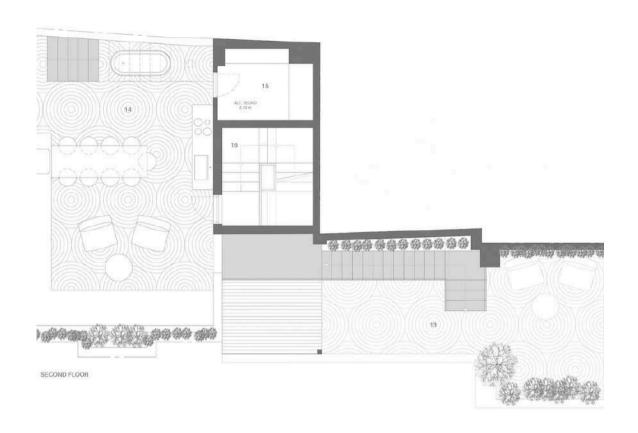

Upon entering this duplex penthouse, spanning 184 square meters in a historic building, you're greeted by a spacious reception area leading to three bedrooms and stairs accessing the social areas. On one side, there's a master bedroom with an en-suite bathroom, while on the other side are two double bedrooms, each with en-suite bathrooms. Upstairs, the living room and kitchen open onto a terrace on the same level perfect for breakfast and lunch, offering cathedral views. This expansive terrace includes a dining area, barbecue, and ample space for outdoor furniture. Additional terraces above provide panoramic views of the old town, along with an infrared sauna and outdoor shower. The top terrace boasts superb 360-degree views, including the sparkling sea.

This residence is meticulously designed with custom closets in all bedrooms, an upstairs guest bathroom, a laundry room, and a fireplace. Central heating, integrated air conditioning, a Tylö infrared sauna, and an outdoor shower offers additional comfort. The building is equipped with a lift and the penthouse is sold with a storage and garage. For more details about this exceptional property, please don't hesitate to inquire.