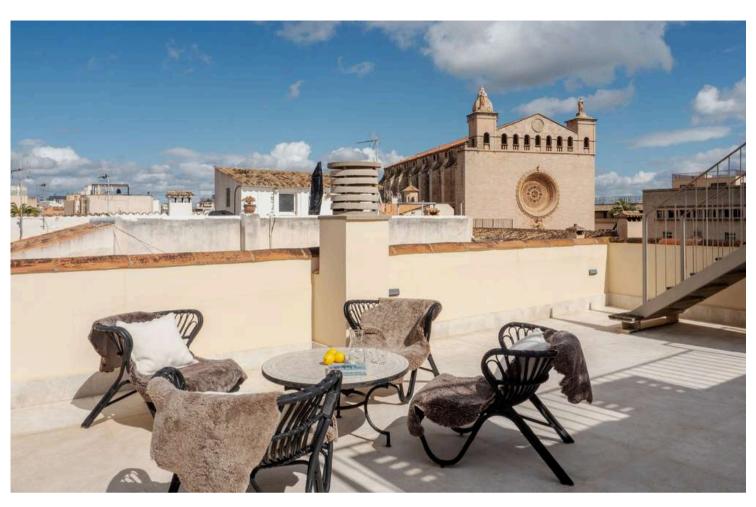

## **Property Description**

This exceptional penthouse featuring several terraces in the heart of Palma's historic old town offers a unique opportunity for discerning buyers. With terraces totaling 105 sqm, this residence has stunning 360-degree views encompassing the old town, the bay, and distant mountains. Situated at of the most prestigious addresses, this penthouse boasts breathtaking vistas of Palma's cathedral, Basilica Sant Francesc, and the cathedral of Santa Eulalia. The building, elevated above its neighbors, ensures unique unobstructed views from its outdoor areas.

Upon entering this duplex penthouse, spanning 184 square meters in a historic building, you're greeted by a spacious reception area leading to three bedrooms and stairs accessing the social areas. On one side, there's a master bedroom with an en-suite bathroom, while on the other side are two double bedrooms, each with en-suite bathrooms. Upstairs, the living room and kitchen open onto a terrace on the same level perfect for breakfast and lunch, offering cathedral views. This expansive terrace includes a dining area, barbecue, and ample space for outdoor furniture. Additional terraces above provide panoramic views of the old town, along with an infrared sauna and outdoor shower. The top terrace boasts superb 360-degree views, including the sparkling sea.