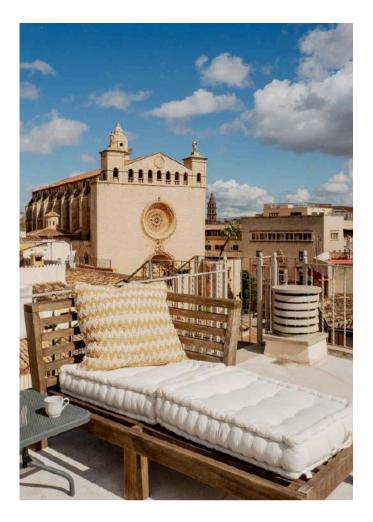

## **Property Description**

This exceptional penthouse featuring several terraces in the heart of Palma's historic old town offers a unique opportunity for discerning buyers. With terraces totaling 105 sqm, this residence has stunning 360-degree views encompassing the old town, the bay, and distant mountains. Situated at of the most prestigious addresses, this penthouse boasts breathtaking vistas of Palma's cathedral, Basilica Sant Francesc, and the cathedral of Santa Eulalia. The building, elevated above its neighbors, ensures unique unobstructed views from its outdoor areas.

Upon entering this duplex penthouse, spanning 184 square meters in a historic building, you're greeted by a spacious reception area leading to three bedrooms and stairs accessing the social areas. On one side, there's a master bedroom with an en-suite bathroom, while on the other side are two double bedrooms, each with en-suite bathrooms. Upstairs, the living room and kitchen open onto a terrace on the same level perfect for breakfast and lunch, offering cathedral views. This expansive terrace includes a dining area, barbecue, and ample space for outdoor furniture. Additional terraces above provide panoramic views of the old town, along with an infrared sauna and outdoor shower. The top terrace boasts superb 360-degree views, including the sparkling sea.