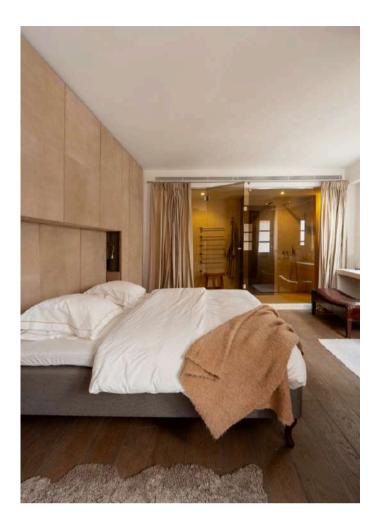

Upon entering this duplex penthouse, spanning 184 square meters in a historic building, you're greeted by a spacious reception area leading to three bedrooms and stairs accessing the social areas. On one side, there's a master bedroom with an en-suite bathroom, while on the other side are two double bedrooms, each with en-suite bathrooms. Upstairs, the living room and kitchen open onto a terrace on the same level perfect for breakfast and lunch, offering cathedral views. This expansive terrace includes a dining area, barbecue, and ample space for outdoor furniture. Additional terraces above provide panoramic views of the old town, along with an infrared sauna and outdoor shower. The top terrace boasts superb 360-degree views, including the sparkling sea.

This residence is meticulously designed with custom closets in all bedrooms, an upstairs guest bathroom, a laundry room, and a fireplace. Central heating, integrated air conditioning, a Tylö infrared sauna, and an outdoor shower offers additional comfort. The building is equipped with a lift and the penthouse is sold with a storage and garage. For more details about this exceptional property, please don't hesitate to inquire.