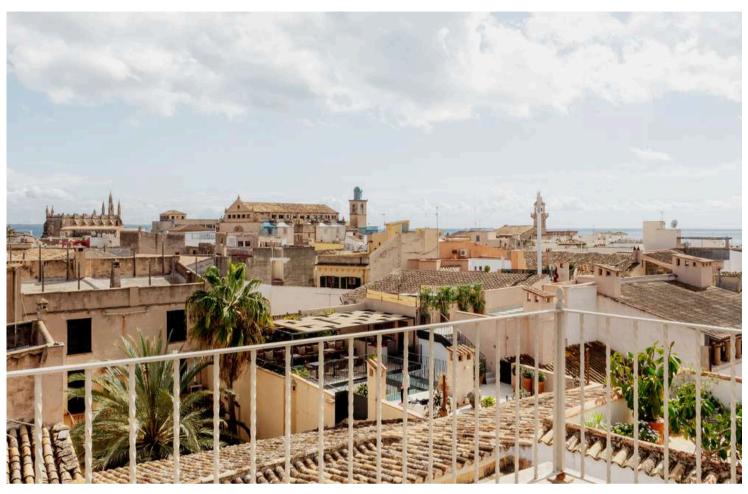

## **Property Description**

This exceptional penthouse featuring several terraces in the heart of Palma's historic old town offers a unique opportunity for discerning buyers. With terraces totaling 105 sqm, this residence has stunning 360-degree views encompassing the old town, the bay, and distant mountains. Situated at of the most prestigious addresses, this penthouse boasts breathtaking vistas of Palma's cathedral, Basilica Sant Francesc, and the cathedral of Santa Eulalia. The building, elevated above its neighbors, ensures unique unobstructed views from its outdoor areas.

Upon entering this duplex penthouse, spanning 184 square meters in a historic building, you're greeted by a spacious reception area leading to three bedrooms and stairs accessing the social areas. On one side, there's a master bedroom with an en-suite bathroom, while on the other side are two double bedrooms, each with en-suite bathrooms. Upstairs, the living room and kitchen open onto a terrace on the same level perfect for breakfast and lunch, offering cathedral views. This expansive terrace includes a dining area, barbecue, and ample space for outdoor furniture. Additional terraces above provide panoramic views of the old town, along with an infrared sauna and outdoor shower. The top terrace boasts superb 360-degree views, including the sparkling sea.