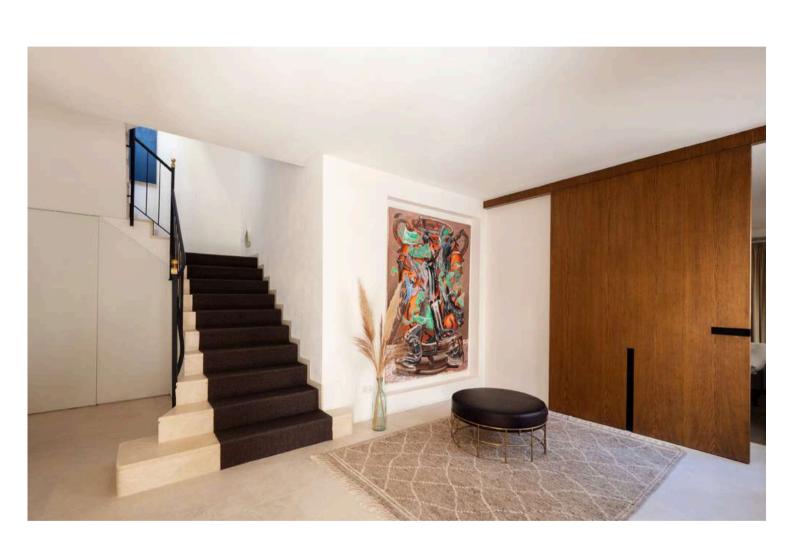

Upon entering this duplex penthouse, spanning 184 square meters in a historic building, you're greeted by a spacious reception area leading to three bedrooms and stairs accessing the social areas. On one side, there's a master bedroom with an en-suite bathroom, while on the other side are two double bedrooms, each with en-suite bathrooms. Upstairs, the living room and kitchen open onto a terrace on the same level perfect for breakfast and lunch, offering cathedral views. This expansive terrace includes a dining area, barbecue, and ample space for outdoor furniture. Additional terraces above provide panoramic views of the old town, along with an infrared sauna and outdoor shower. The top terrace boasts superb 360-degree views, including the sparkling sea.