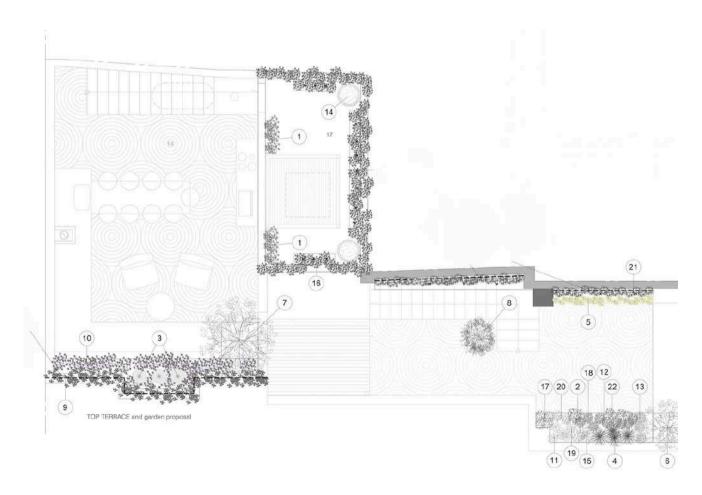

Upon entering this duplex penthouse, spanning 184 square meters in a historic building, you're greeted by a spacious reception area leading to three bedrooms and stairs accessing the social areas. On one side, there's a master bedroom with an en-suite bathroom, while on the other side are two double bedrooms, each with en-suite bathrooms. Upstairs, the living room and kitchen open onto a terrace on the same level perfect for breakfast and lunch, offering cathedral views. This expansive terrace includes a dining area, barbecue, and ample space for outdoor furniture. Additional terraces above provide panoramic views of the old town, along with an infrared sauna and outdoor shower. The top terrace boasts superb 360-degree views, including the sparkling sea.

This residence is meticulously designed with custom closets in all bedrooms, an upstairs guest bathroom, a laundry room, and a fireplace. Central heating, integrated air conditioning, a Tylö infrared sauna, and an outdoor shower offers additional comfort. The building is equipped with a lift and the penthouse is sold with a storage and garage. For more details about this exceptional property, please don't hesitate to inquire.