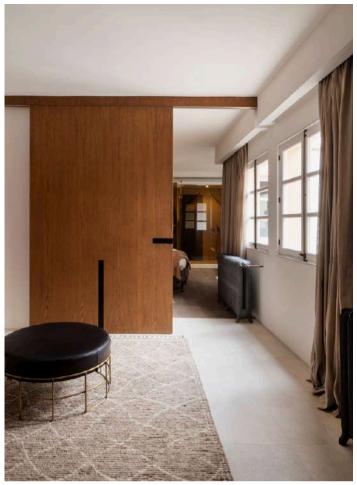

Upon entering this duplex penthouse, spanning 184 square meters in a historic building, you're greeted by a spacious reception area leading to three bedrooms and stairs accessing the social areas. On one side, there's a master bedroom with an en-suite bathroom, while on the other side are two double bedrooms, each with en-suite bathrooms. Upstairs, the living room and kitchen open onto a terrace on the same level perfect for breakfast and lunch, offering cathedral views. This expansive terrace includes a dining area, barbecue, and ample space for outdoor furniture. Additional terraces above provide panoramic views of the old town, along with an infrared sauna and outdoor shower. The top terrace boasts superb 360-degree views, including the sparkling sea.

This residence is meticulously designed with custom closets in all bedrooms, an upstairs guest bathroom, a laundry room, and a fireplace. Central heating, integrated air conditioning, a Tylö infrared sauna, and an outdoor shower offers additional comfort. The building is equipped with a lift and the penthouse is sold with a storage and garage. For more details about this exceptional property, please don't hesitate to inquire.