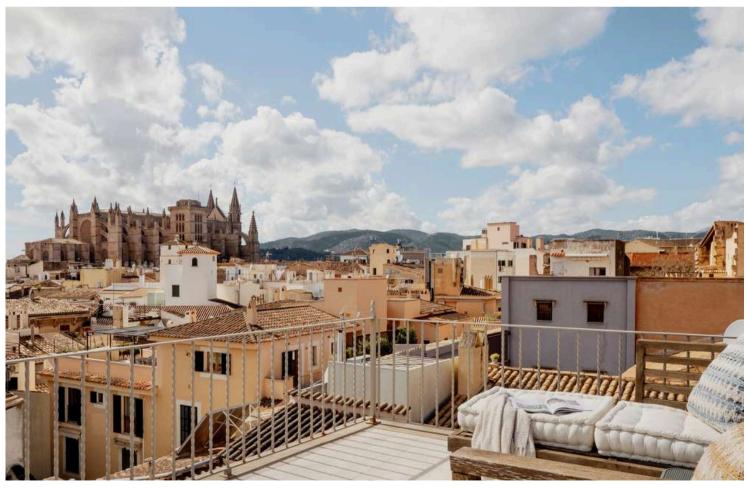

## **Property Description**

This exceptional penthouse featuring several terraces in the heart of Palma's historic old town offers a unique opportunity for discerning buyers. With terraces totaling 105 sqm, this residence has stunning 360-degree views encompassing the old town, the bay, and distant mountains. Situated at of the most prestigious addresses, this penthouse boasts breathtaking vistas of Palma's cathedral, Basilica Sant Francesc, and the cathedral of Santa Eulalia. The building, elevated above its neighbors, ensures unique unobstructed views from its outdoor areas.

Upon entering this duplex penthouse, spanning 184 square meters in a historic building, you're greeted by a spacious reception area leading to three bedrooms and stairs accessing the social areas. On one side, there's a master bedroom with an en-suite bathroom, while on the other side are two double bedrooms, each with en-suite bathrooms. Upstairs, the living room and kitchen open onto a terrace on the same level perfect for breakfast and lunch, offering cathedral views. This expansive terrace includes a dining area, barbecue, and ample space for outdoor furniture. Additional terraces above provide panoramic views of the old town, along with an infrared sauna and outdoor shower. The top terrace boasts superb 360-degree views, including the sparkling sea.