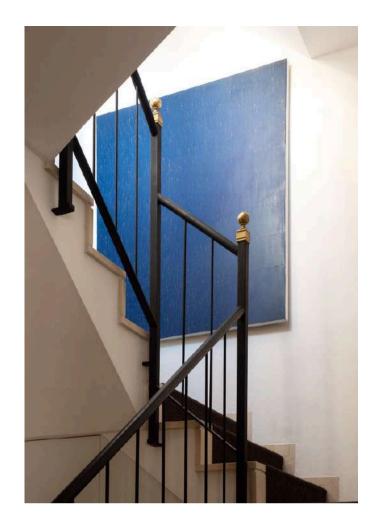

Upon entering this duplex penthouse, spanning 184 square meters in a historic building, you're greeted by a spacious reception area leading to three bedrooms and stairs accessing the social areas. On one side, there's a master bedroom with an en-suite bathroom, while on the other side are two double bedrooms, each with en-suite bathrooms. Upstairs, the living room and kitchen open onto a terrace on the same level perfect for breakfast and lunch, offering cathedral views. This expansive terrace includes a dining area, barbecue, and ample space for outdoor furniture. Additional terraces above provide panoramic views of the old town, along with an infrared sauna and outdoor shower. The top terrace boasts superb 360-degree views, including the sparkling sea.