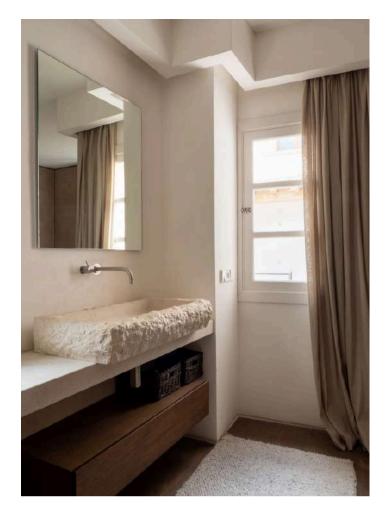

Upon entering this duplex penthouse, spanning 184 square meters in a historic building, you're greeted by a spacious reception area leading to three bedrooms and stairs accessing the social areas. On one side, there's a master bedroom with an en-suite bathroom, while on the other side are two double bedrooms, each with en-suite bathrooms. Upstairs, the living room and kitchen open onto a terrace on the same level perfect for breakfast and lunch, offering cathedral views. This expansive terrace includes a dining area, barbecue, and ample space for outdoor furniture. Additional terraces above provide panoramic views of the old town, along with an infrared sauna and outdoor shower. The top terrace boasts superb 360-degree views, including the sparkling sea.