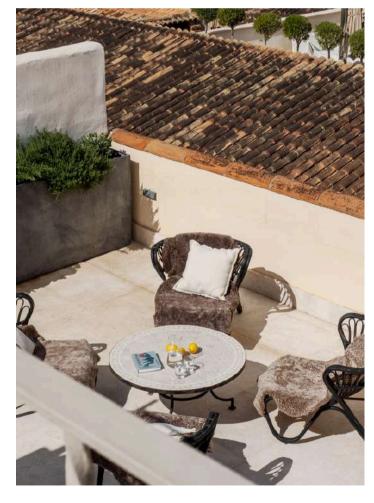

Upon entering this duplex penthouse, spanning 184 square meters in a historic building, you're greeted by a spacious reception area leading to three bedrooms and stairs accessing the social areas. On one side, there's a master bedroom with an en-suite bathroom, while on the other side are two double bedrooms, each with en-suite bathrooms. Upstairs, the living room and kitchen open onto a terrace on the same level perfect for breakfast and lunch, offering cathedral views. This expansive terrace includes a dining area, barbecue, and ample space for outdoor furniture. Additional terraces above provide panoramic views of the old town, along with an infrared sauna and outdoor shower. The top terrace boasts superb 360-degree views, including the sparkling sea.