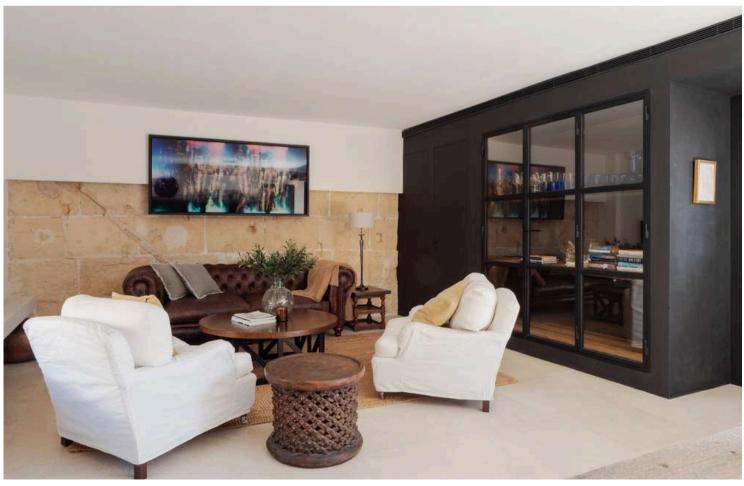

Upon entering this duplex penthouse, spanning 184 square meters in a historic building, you're greeted by a spacious reception area leading to three bedrooms and stairs accessing the social areas. On one side, there's a master bedroom with an en-suite bathroom, while on the other side are two double bedrooms, each with en-suite bathrooms. Upstairs, the living room and kitchen open onto a terrace on the same level perfect for breakfast and lunch, offering cathedral views. This expansive terrace includes a dining area, barbecue, and ample space for outdoor furniture. Additional terraces above provide panoramic views of the old town, along with an infrared sauna and outdoor shower. The top terrace boasts superb 360-degree views, including the sparkling sea.

This residence is meticulously designed with custom closets in all bedrooms, an upstairs guest bathroom, a laundry room, and a fireplace. Central heating, integrated air conditioning, a Tylö infrared sauna, and an outdoor shower offers additional comfort. The building is equipped with a lift and the penthouse is sold with a storage and garage. For more details about this exceptional property, please don't hesitate to inquire.