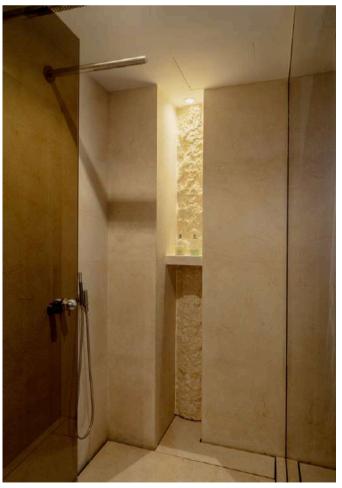

Upon entering this duplex penthouse, spanning 184 square meters in a historic building, you're greeted by a spacious reception area leading to three bedrooms and stairs accessing the social areas. On one side, there's a master bedroom with an en-suite bathroom, while on the other side are two double bedrooms, each with en-suite bathrooms. Upstairs, the living room and kitchen open onto a terrace on the same level perfect for breakfast and lunch, offering cathedral views. This expansive terrace includes a dining area, barbecue, and ample space for outdoor furniture. Additional terraces above provide panoramic views of the old town, along with an infrared sauna and outdoor shower. The top terrace boasts superb 360-degree views, including the sparkling sea.

This residence is meticulously designed with custom closets in all bedrooms, an upstairs guest bathroom, a laundry room, and a fireplace. Central heating, integrated air conditioning, a Tylö infrared sauna, and an outdoor shower offers additional comfort. The building is equipped with a lift and the penthouse is sold with a storage and garage. For more details about this exceptional property, please don't hesitate to inquire.