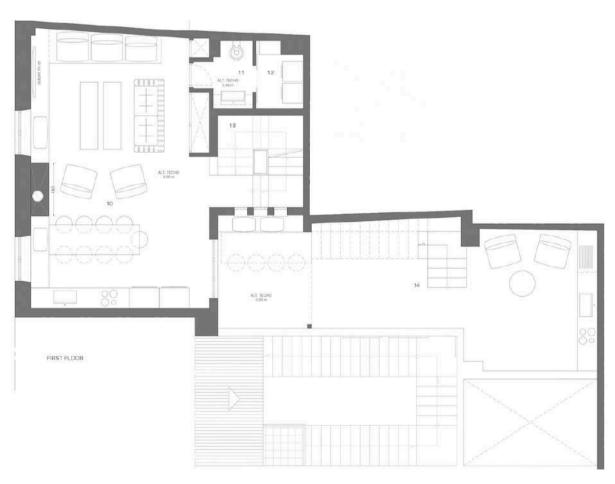

Upon entering this duplex penthouse, spanning 184 square meters in a historic building, you're greeted by a spacious reception area leading to three bedrooms and stairs accessing the social areas. On one side, there's a master bedroom with an en-suite bathroom, while on the other side are two double bedrooms, each with en-suite bathrooms. Upstairs, the living room and kitchen open onto a terrace on the same level perfect for breakfast and lunch, offering cathedral views. This expansive terrace includes a dining area, barbecue, and ample space for outdoor furniture. Additional terraces above provide panoramic views of the old town, along with an infrared sauna and outdoor shower. The top terrace boasts superb 360-degree views, including the sparkling sea.