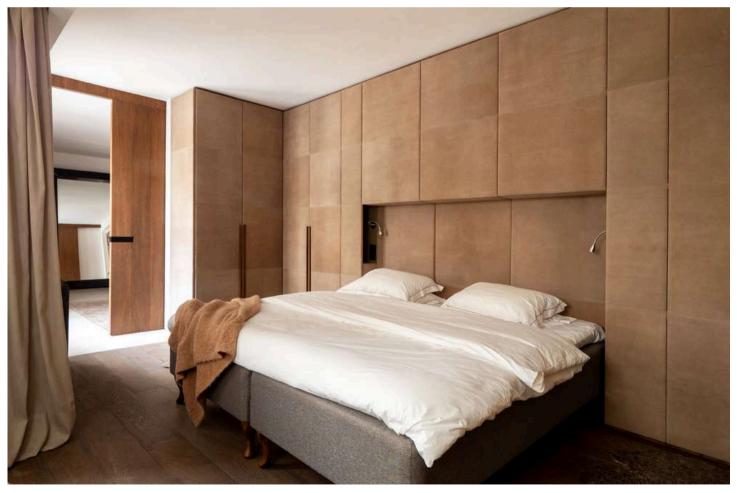

Upon entering this duplex penthouse, spanning 184 square meters in a historic building, you're greeted by a spacious reception area leading to three bedrooms and stairs accessing the social areas. On one side, there's a master bedroom with an en-suite bathroom, while on the other side are two double bedrooms, each with en-suite bathrooms. Upstairs, the living room and kitchen open onto a terrace on the same level perfect for breakfast and lunch, offering cathedral views. This expansive terrace includes a dining area, barbecue, and ample space for outdoor furniture. Additional terraces above provide panoramic views of the old town, along with an infrared sauna and outdoor shower. The top terrace boasts superb 360-degree views, including the sparkling sea.

This residence is meticulously designed with custom closets in all bedrooms, an upstairs guest bathroom, a laundry room, and a fireplace. Central heating, integrated air conditioning, a Tylö infrared sauna, and an outdoor shower offers additional comfort. The building is equipped with a lift and the penthouse is sold with a storage and garage. For more details about this exceptional property, please don't hesitate to inquire.