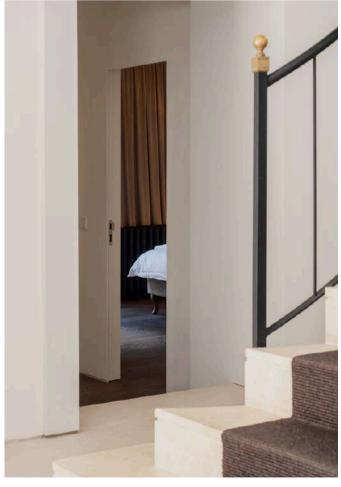

Upon entering this duplex penthouse, spanning 184 square meters in a historic building, you're greeted by a spacious reception area leading to three bedrooms and stairs accessing the social areas. On one side, there's a master bedroom with an en-suite bathroom, while on the other side are two double bedrooms, each with en-suite bathrooms. Upstairs, the living room and kitchen open onto a terrace on the same level perfect for breakfast and lunch, offering cathedral views. This expansive terrace includes a dining area, barbecue, and ample space for outdoor furniture. Additional terraces above provide panoramic views of the old town, along with an infrared sauna and outdoor shower. The top terrace boasts superb 360-degree views, including the sparkling sea.