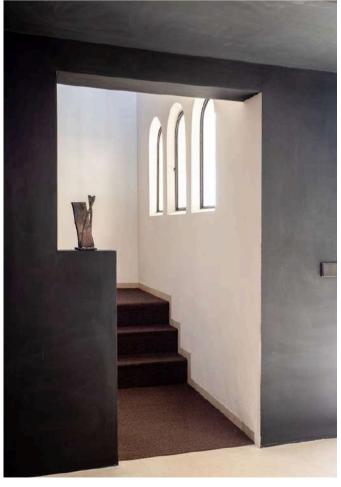

Upon entering this duplex penthouse, spanning 184 square meters in a historic building, you're greeted by a spacious reception area leading to three bedrooms and stairs accessing the social areas. On one side, there's a master bedroom with an en-suite bathroom, while on the other side are two double bedrooms, each with en-suite bathrooms. Upstairs, the living room and kitchen open onto a terrace on the same level perfect for breakfast and lunch, offering cathedral views. This expansive terrace includes a dining area, barbecue, and ample space for outdoor furniture. Additional terraces above provide panoramic views of the old town, along with an infrared sauna and outdoor shower. The top terrace boasts superb 360-degree views, including the sparkling sea.