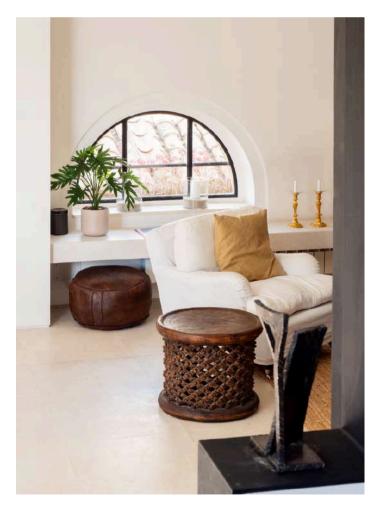

Upon entering this duplex penthouse, spanning 184 square meters in a historic building, you're greeted by a spacious reception area leading to three bedrooms and stairs accessing the social areas. On one side, there's a master bedroom with an en-suite bathroom, while on the other side are two double bedrooms, each with en-suite bathrooms. Upstairs, the living room and kitchen open onto a terrace on the same level perfect for breakfast and lunch, offering cathedral views. This expansive terrace includes a dining area, barbecue, and ample space for outdoor furniture. Additional terraces above provide panoramic views of the old town, along with an infrared sauna and outdoor shower. The top terrace boasts superb 360-degree views, including the sparkling sea.