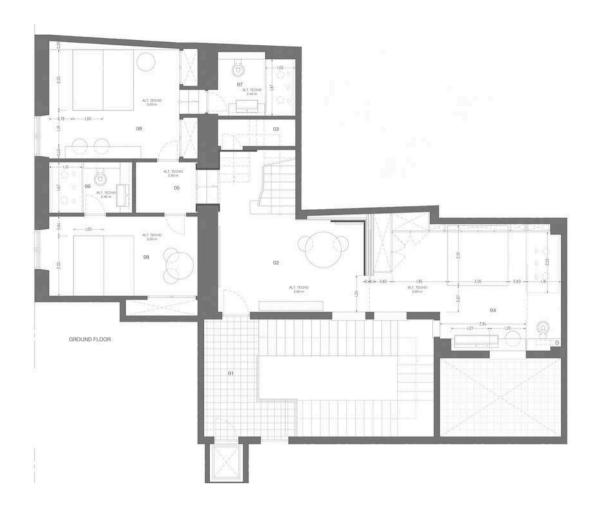

Upon entering this duplex penthouse, spanning 184 square meters in a historic building, you're greeted by a spacious reception area leading to three bedrooms and stairs accessing the social areas. On one side, there's a master bedroom with an en-suite bathroom, while on the other side are two double bedrooms, each with en-suite bathrooms. Upstairs, the living room and kitchen open onto a terrace on the same level perfect for breakfast and lunch, offering cathedral views. This expansive terrace includes a dining area, barbecue, and ample space for outdoor furniture. Additional terraces above provide panoramic views of the old town, along with an infrared sauna and outdoor shower. The top terrace boasts superb 360-degree views, including the sparkling sea.