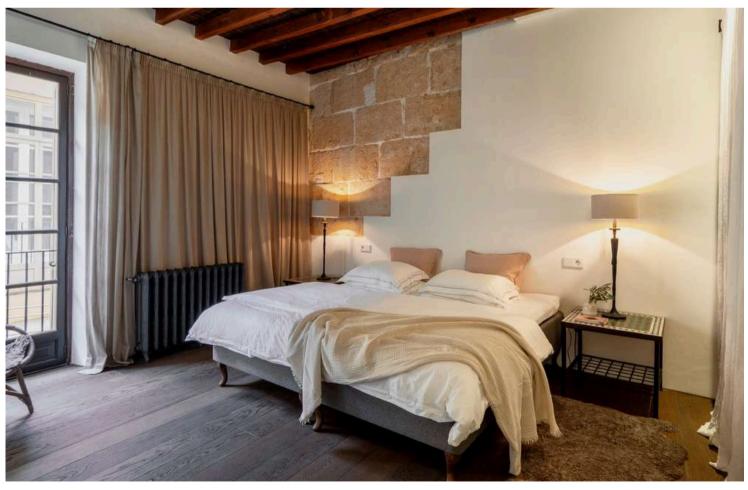

Upon entering this duplex penthouse, spanning 184 square meters in a historic building, you're greeted by a spacious reception area leading to three bedrooms and stairs accessing the social areas. On one side, there's a master bedroom with an en-suite bathroom, while on the other side are two double bedrooms, each with en-suite bathrooms. Upstairs, the living room and kitchen open onto a terrace on the same level perfect for breakfast and lunch, offering cathedral views. This expansive terrace includes a dining area, barbecue, and ample space for outdoor furniture. Additional terraces above provide panoramic views of the old town, along with an infrared sauna and outdoor shower. The top terrace boasts superb 360-degree views, including the sparkling sea.

This residence is meticulously designed with custom closets in all bedrooms, an upstairs guest bathroom, a laundry room, and a fireplace. Central heating, integrated air conditioning, a Tylö infrared sauna, and an outdoor shower offers additional comfort. The building is equipped with a lift and the penthouse is sold with a storage and garage. For more details about this exceptional property, please don't hesitate to inquire.