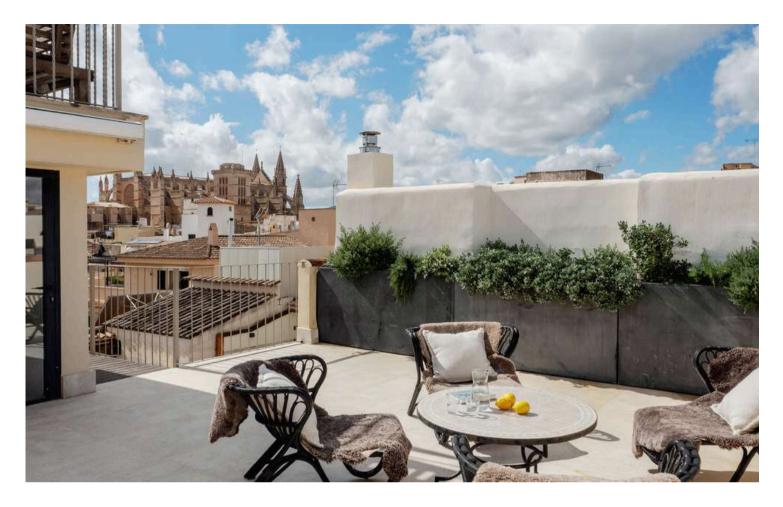

## **Property Description**

This exceptional penthouse featuring several terraces in the heart of Palma's historic old town offers a unique opportunity for discerning buyers. With terraces totaling 105 sqm, this residence has stunning 360-degree views encompassing the old town, the bay, and distant mountains. Situated at of the most prestigious addresses, this penthouse boasts breathtaking vistas of Palma's cathedral, Basilica Sant Francesc, and the cathedral of Santa Eulalia. The building, elevated above its neighbors, ensures unique unobstructed views from its outdoor areas.

Upon entering this duplex penthouse, spanning 184 square meters in a historic building, you're greeted by a spacious reception area leading to three bedrooms and stairs accessing the social areas. On one side, there's a master bedroom with an en-suite bathroom, while on the other side are two double bedrooms, each with en-suite bathrooms. Upstairs, the living room and kitchen open onto a terrace on the same level perfect for breakfast and lunch, offering cathedral views. This expansive terrace includes a dining area, barbecue, and ample space for outdoor furniture. Additional terraces above provide panoramic views of the old town, along with an infrared sauna and outdoor shower. The top terrace boasts superb 360-degree views, including the sparkling sea.