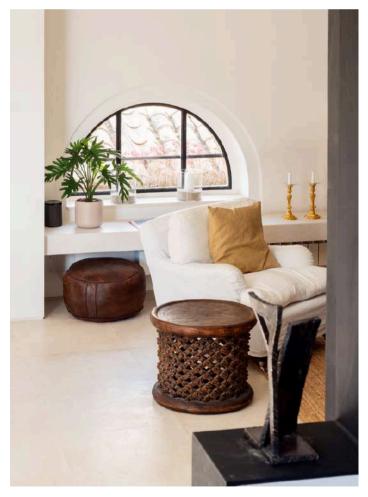

Upon entering this duplex penthouse, spanning 184 square meters in a historic building, you're greeted by a spacious reception area leading to three bedrooms and stairs accessing the social areas. On one side, there's a master bedroom with an en-suite bathroom, while on the other side are two double bedrooms, each with en-suite bathrooms. Upstairs, the living room and kitchen open onto a terrace on the same level perfect for breakfast and lunch, offering cathedral views. This expansive terrace includes a dining area, barbecue, and ample space for outdoor furniture. Additional terraces above provide panoramic views of the old town, along with an infrared sauna and outdoor shower. The top terrace boasts superb 360-degree views, including the sparkling sea.