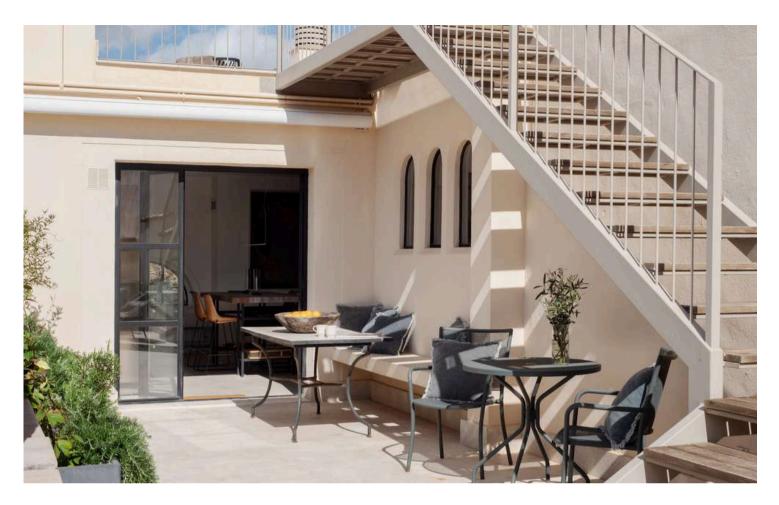

Upon entering this duplex penthouse, spanning 184 square meters in a historic building, you're greeted by a spacious reception area leading to three bedrooms and stairs accessing the social areas. On one side, there's a master bedroom with an en-suite bathroom, while on the other side are two double bedrooms, each with en-suite bathrooms. Upstairs, the living room and kitchen open onto a terrace on the same level perfect for breakfast and lunch, offering cathedral views. This expansive terrace includes a dining area, barbecue, and ample space for outdoor furniture. Additional terraces above provide panoramic views of the old town, along with an infrared sauna and outdoor shower. The top terrace boasts superb 360-degree views, including the sparkling sea.

This residence is meticulously designed with custom closets in all bedrooms, an upstairs guest bathroom, a laundry room, and a fireplace. Central heating, integrated air conditioning, a Tylö infrared sauna, and an outdoor shower offers additional comfort. The building is equipped with a lift and the penthouse is sold with a storage and garage. For more details about this exceptional property, please don't hesitate to inquire.