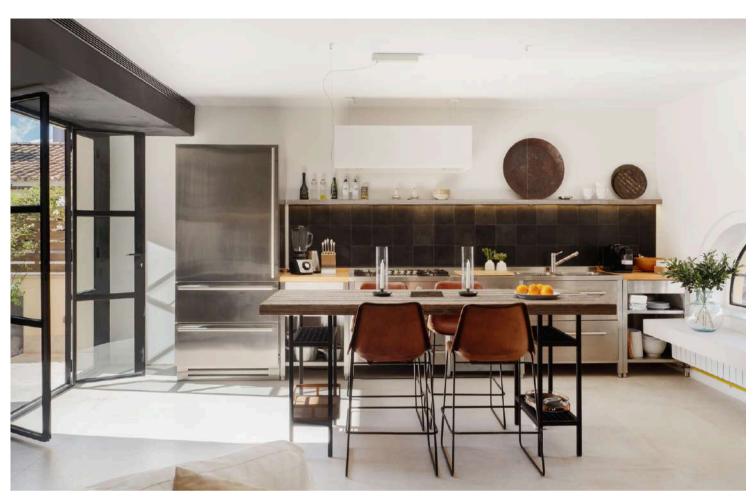

Upon entering this duplex penthouse, spanning 184 square meters in a historic building, you're greeted by a spacious reception area leading to three bedrooms and stairs accessing the social areas. On one side, there's a master bedroom with an en-suite bathroom, while on the other side are two double bedrooms, each with en-suite bathrooms. Upstairs, the living room and kitchen open onto a terrace on the same level perfect for breakfast and lunch, offering cathedral views. This expansive terrace includes a dining area, barbecue, and ample space for outdoor furniture. Additional terraces above provide panoramic views of the old town, along with an infrared sauna and outdoor shower. The top terrace boasts superb 360-degree views, including the sparkling sea.

This residence is meticulously designed with custom closets in all bedrooms, an upstairs guest bathroom, a laundry room, and a fireplace. Central heating, integrated air conditioning, a Tylö infrared sauna, and an outdoor shower offers additional comfort. The building is equipped with a lift and the penthouse is sold with a storage and garage. For more details about this exceptional property, please don't hesitate to inquire.