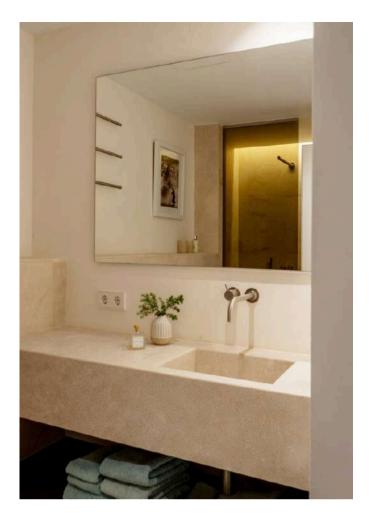

Upon entering this duplex penthouse, spanning 184 square meters in a historic building, you're greeted by a spacious reception area leading to three bedrooms and stairs accessing the social areas. On one side, there's a master bedroom with an en-suite bathroom, while on the other side are two double bedrooms, each with en-suite bathrooms. Upstairs, the living room and kitchen open onto a terrace on the same level perfect for breakfast and lunch, offering cathedral views. This expansive terrace includes a dining area, barbecue, and ample space for outdoor furniture. Additional terraces above provide panoramic views of the old town, along with an infrared sauna and outdoor shower. The top terrace boasts superb 360-degree views, including the sparkling sea.