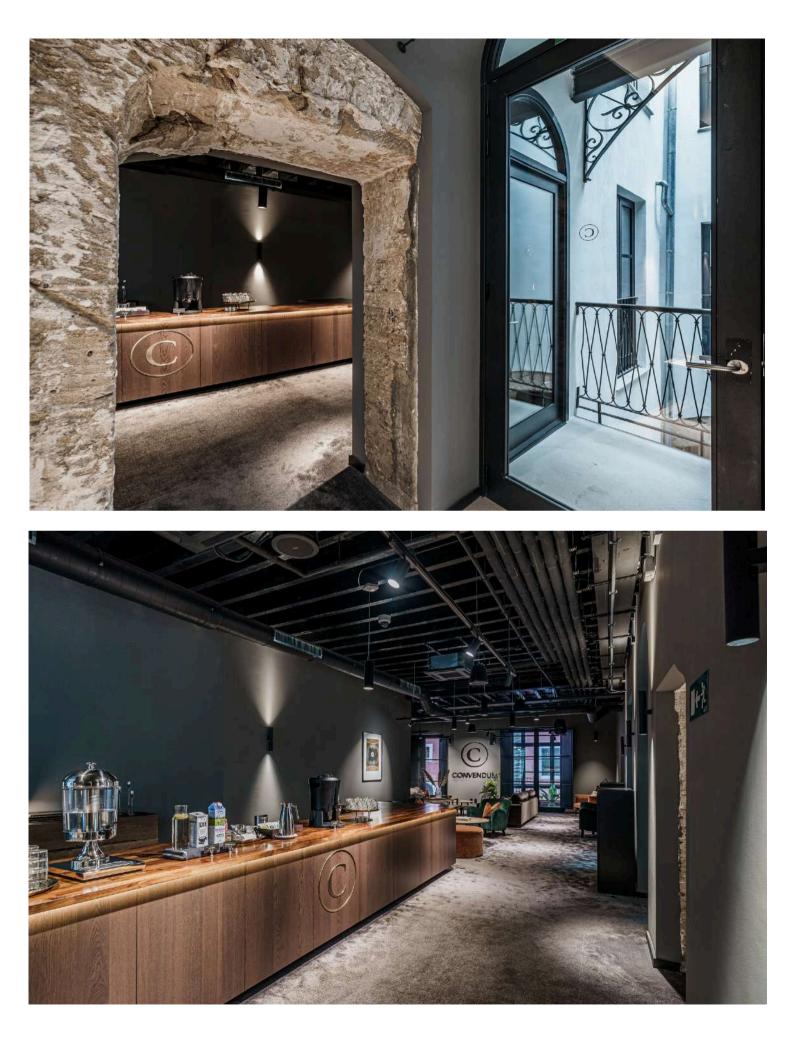

#### Casa Sereno: A Masterpiece of Refurbishment and Modern Luxury

"Casa Sereno, a meticulously refurbished palace, stands as a testament to the highest standards of design and craftsmanship. This remarkable property seamlessly blends historical elegance with cutting-edge technology and exceptional comfort. Every aspect has been thoughtfully considered, from the advanced ventilation, heating, and air conditioning systems to the sophisticated KNX smart system and modern SALTO lock system. State-of-the-art lighting illuminates the property, while an elevator provides effortless access to all levels. Updated water and sewage systems ensure modern efficiency. The property offers a diverse range of spaces, including two expansive terraces, a charming glass-roofed patio, modern meeting rooms, a dedicated conference area, convenient shower facilities, fully equipped kitchens, and well-appointed staff areas. Every detail within Casa Sereno has been carefully curated to create a harmonious balance of functionality and refined elegance, making it an ideal setting for discerning businesses."