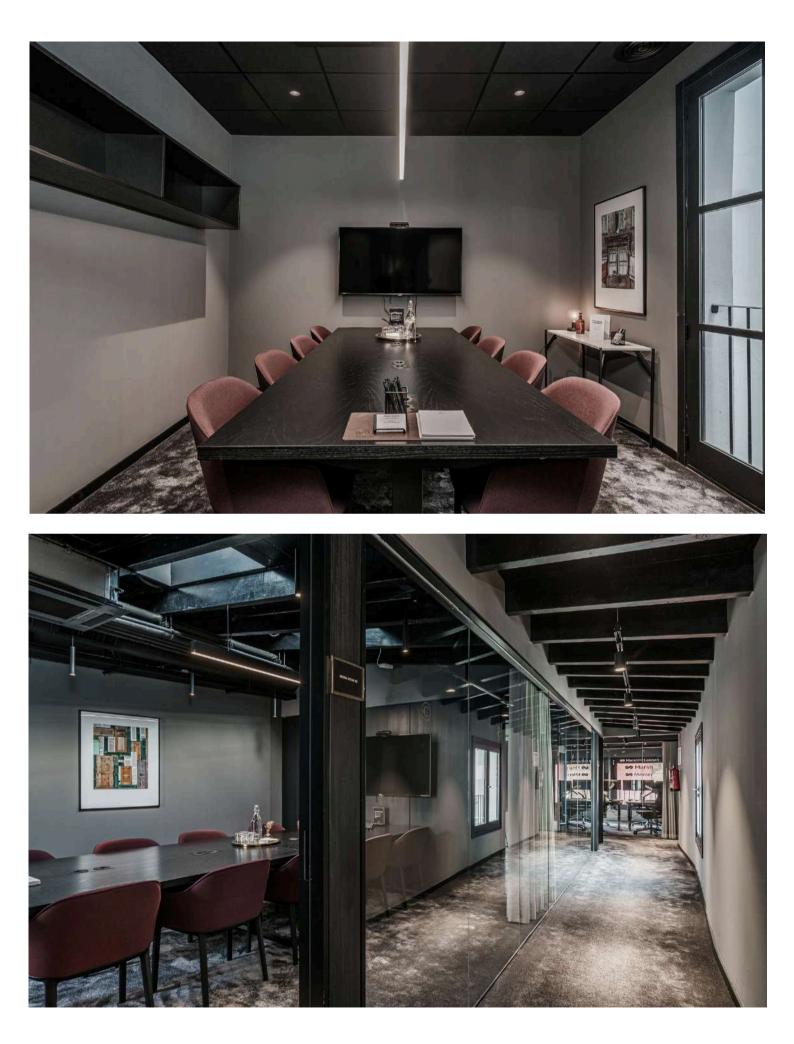

#### Casa Sereno: A Masterpiece of Refurbishment and Modern Luxury

"Casa Sereno, a meticulously refurbished palace, stands as a testament to the highest standards of design and craftsmanship. This remarkable property seamlessly blends historical elegance with cutting-edge technology and exceptional comfort. Every aspect has been thoughtfully considered, from the advanced ventilation, heating, and air conditioning systems to the sophisticated KNX smart system and modern SALTO lock system. State-of-the-art lighting illuminates the property, while an elevator provides effortless access to all levels. Updated water and sewage systems ensure modern efficiency. The property offers a diverse range of spaces, including two expansive terraces, a charming glass-roofed patio, modern meeting rooms, a dedicated conference area, convenient shower facilities, fully equipped kitchens, and well-appointed staff areas. Every detail within Casa Sereno has been carefully curated to create a harmonious balance of functionality and refined elegance, making it an ideal setting for discerning businesses."