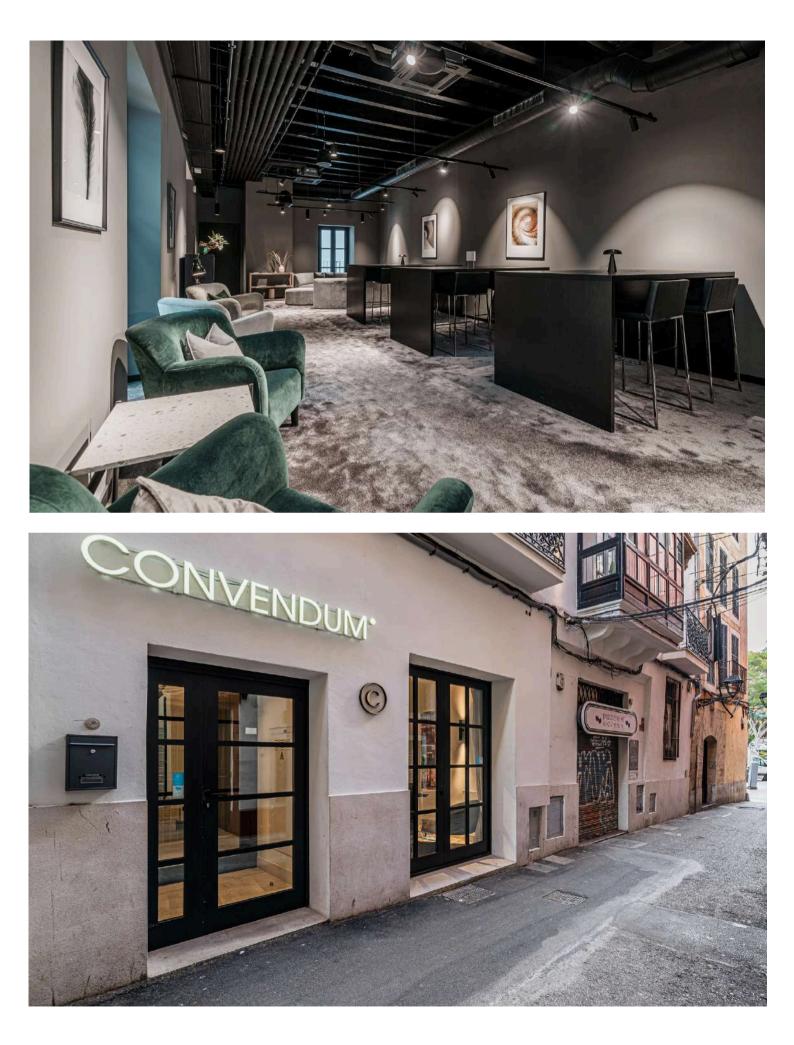

#### Prime Location in the Heart of Palma

"This exceptional commercial property enjoys an unparalleled location in the very heart of Palma de Mallorca. Situated directly adjacent to the majestic Cathedral de Mallorca, an iconic landmark, and the vibrant Placa de la Reina, it benefits from immediate proximity to Passeig del Born, one of the city's most prestigious and bustling shopping avenues. The convenience of this location is further enhanced by its accessibility: Palma's international airport is a mere 10-minute drive, a public bus stop is within 30 meters, and a large, 470-space car park is readily available nearby. Notably, the property features a stunning rooftop terrace offering breathtaking, panoramic views of the Cathedral, a truly unique and captivating feature."

#### Casa Sereno: A Masterpiece of Refurbishment and Modern Luxury

"Casa Sereno, a meticulously refurbished palace, stands as a testament to the highest standards of design and craftsmanship. This remarkable property seamlessly blends historical elegance with cutting-edge technology and exceptional comfort. Every aspect has been thoughtfully considered, from the advanced ventilation, heating, and air conditioning systems to the sophisticated KNX smart system and modern SALTO lock system. State-of-the-art lighting illuminates the property, while an elevator provides effortless access to all levels. Updated water and sewage systems ensure modern efficiency. The property offers a diverse range of spaces, including two expansive terraces, a charming glass-roofed patio, modern meeting rooms, a dedicated conference area, convenient shower facilities, fully equipped kitchens, and well-appointed staff areas. Every detail within Casa Sereno has been carefully curated to create a harmonious balance of functionality and refined elegance, making it an ideal setting for discerning businesses."