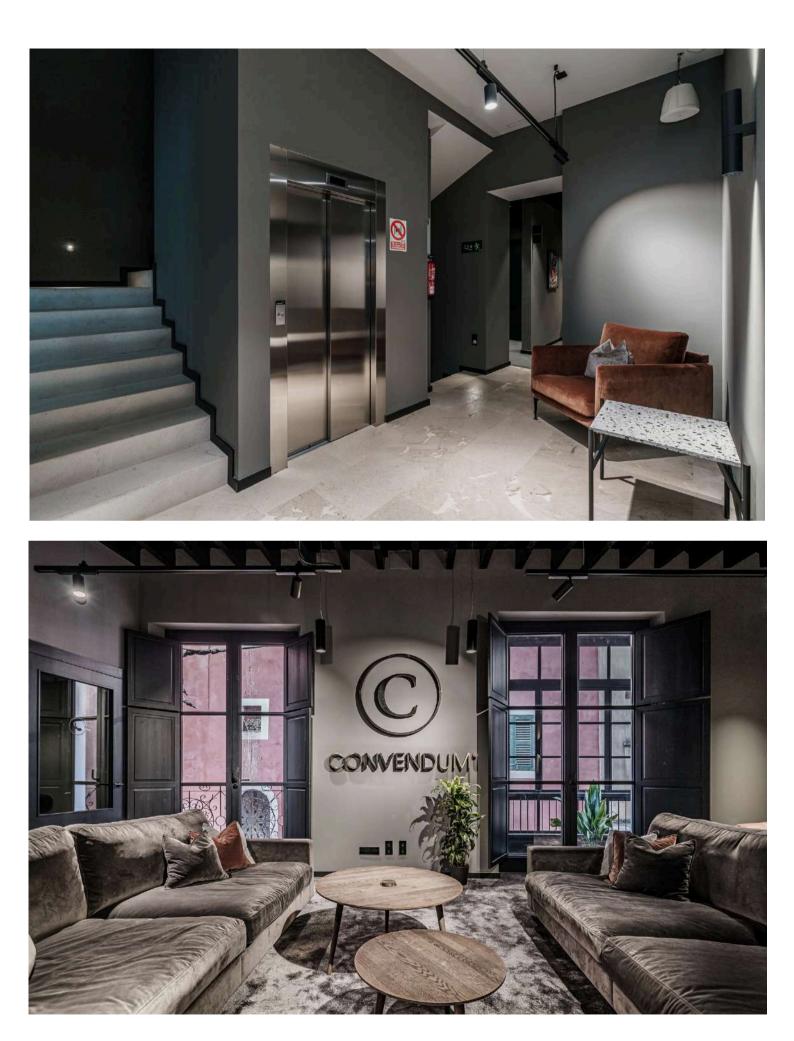

#### Casa Sereno: A Masterpiece of Refurbishment and Modern Luxury

"Casa Sereno, a meticulously refurbished palace, stands as a testament to the highest standards of design and craftsmanship. This remarkable property seamlessly blends historical elegance with cutting-edge technology and exceptional comfort. Every aspect has been thoughtfully considered, from the advanced ventilation, heating, and air conditioning systems to the sophisticated KNX smart system and modern SALTO lock system. State-of-the-art lighting illuminates the property, while an elevator provides effortless access to all levels. Updated water and sewage systems ensure modern efficiency. The property offers a diverse range of spaces, including two expansive terraces, a charming glass-roofed patio, modern meeting rooms, a dedicated conference area, convenient shower facilities, fully equipped kitchens, and well-appointed staff areas. Every detail within Casa Sereno has been carefully curated to create a harmonious balance of functionality and refined elegance, making it an ideal setting for discerning businesses."