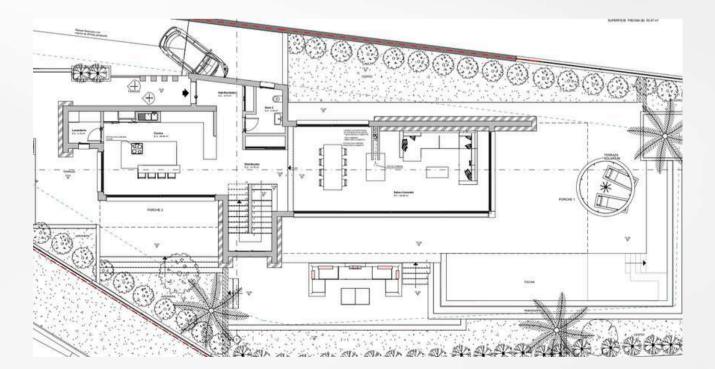

### VILLA A

Nestled on a generous  $602 \text{ m}^2$  plot, this luxurious villa offers  $546 \text{ m}^2$  of exquisite living space, designed for both comfort and style. This villa is a perfect blend of modern living with an abundance of space, ideal for those looking for a sophisticated lifestyle in a peaceful yet accessible location. For those with a love of outdoor living, the villa includes a stunning rooftop patio and garden, perfect for relaxing and enjoying panoramic views.

- Plot: 602m2
- Living Area: 546m2
- Bedrooms: 4
- Bathrooms: 3

- WC: 2
- Parking: 3
- Pool: Yes
- Garden: Yes