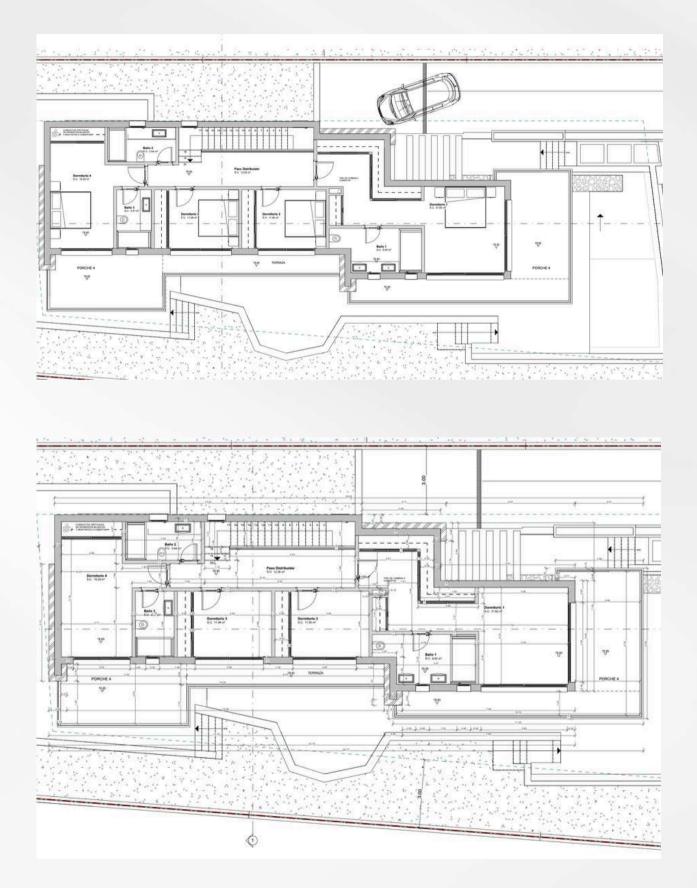

### VILLA A

Nestled on a generous  $602 \text{ m}^2$  plot, this luxurious villa offers  $546 \text{ m}^2$  of exquisite living space, designed for both comfort and style. This villa is a perfect blend of modern living with an abundance of space, ideal for those looking for a sophisticated lifestyle in a peaceful yet accessible location. For those with a love of outdoor living, the villa includes a stunning rooftop patio and garden, perfect for relaxing and enjoying panoramic views.

- Plot: 602m2
- Living Area: 546m2
- Bedrooms: 4
- Bathrooms: 3

- WC: 2
- Parking: 3
- Pool: Yes
- Garden: Yes