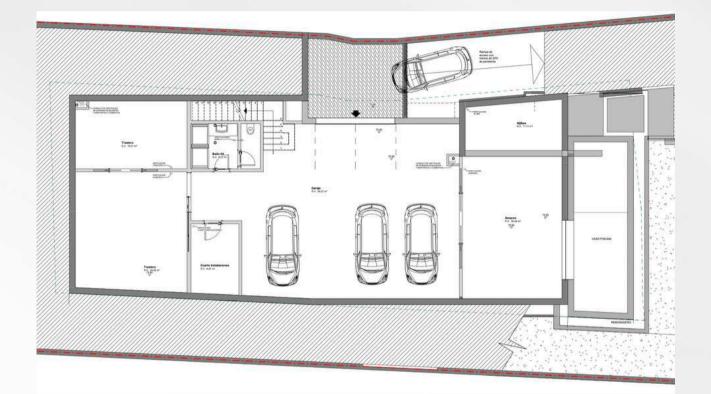

### VILLA A

Nestled on a generous  $602 \text{ m}^2$  plot, this luxurious villa offers  $546 \text{ m}^2$  of exquisite living space, designed for both comfort and style. This villa is a perfect blend of modern living with an abundance of space, ideal for those looking for a sophisticated lifestyle in a peaceful yet accessible location. For those with a love of outdoor living, the villa includes a stunning rooftop patio and garden, perfect for relaxing and enjoying panoramic views.

- Plot: 602m2
- Living Area: 546m2
- Bedrooms: 4
- Bathrooms: 3

- WC: 2
- Parking: 3
- Pool: Yes
- Garden: Yes