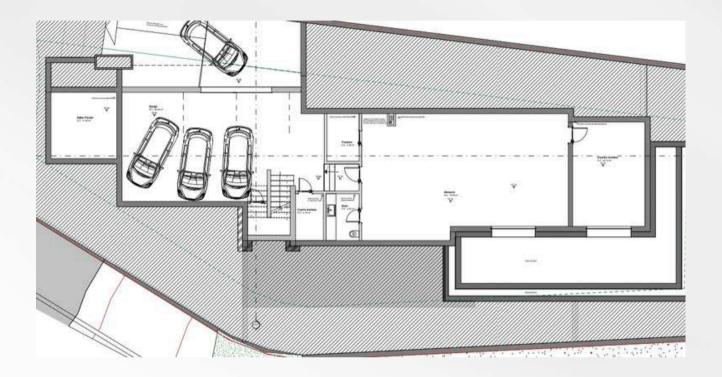

### VILLA A

Nestled on a generous  $602 \text{ m}^2$  plot, this luxurious villa offers  $546 \text{ m}^2$  of exquisite living space, designed for both comfort and style. This villa is a perfect blend of modern living with an abundance of space, ideal for those looking for a sophisticated lifestyle in a peaceful yet accessible location. For those with a love of outdoor living, the villa includes a stunning rooftop patio and garden, perfect for relaxing and enjoying panoramic views.

- Plot: 602m2
- Living Area: 546m2
- Bedrooms: 4
- Bathrooms: 3

- WC: 2
- Parking: 3
- Pool: Yes
- Garden: Yes