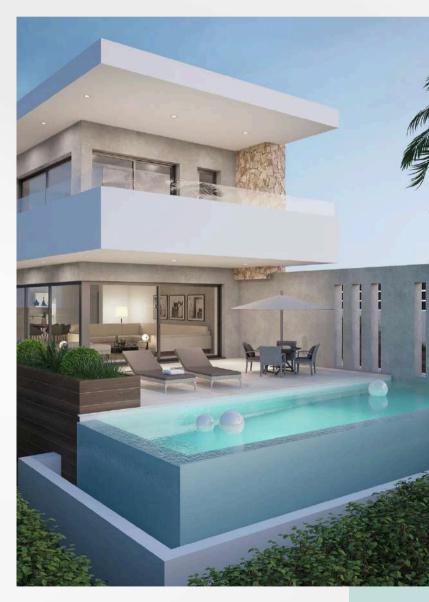

### VILLA B

This stunning villa, set on a spacious 719 m<sup>2</sup> plot, boasts 420 m<sup>2</sup> of luxurious living space. It seamlessly blends modern design with ample room, offering the perfect retreat for those seeking both comfort and elegance. Whether you're relaxing indoors or enjoying the outdoors, the villa caters to all lifestyles, with a breathtaking rooftop patio and garden that provides panoramic views. It's an ideal home for those who appreciate tranquility without compromising on accessibility or sophistication.

- Plot: 719m2
- Living Area: 420m2
- Bedrooms: 4
- Bathrooms: 3

- WC: 2
- Parking: 3
- Pool: Yes
- Garden: Yes