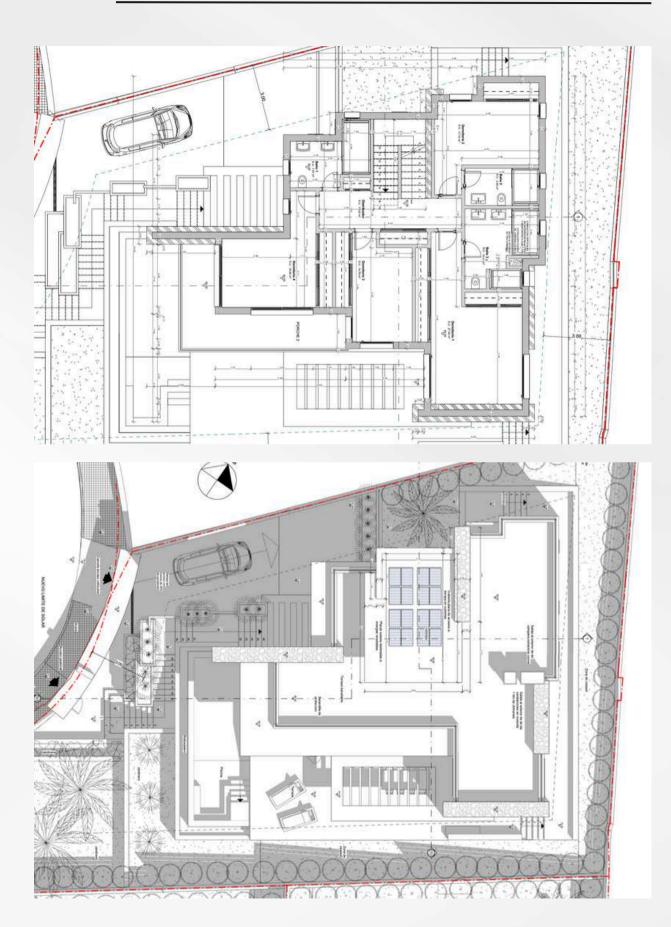

### VILLA A

Nestled on a generous  $602 \text{ m}^2$  plot, this luxurious villa offers  $546 \text{ m}^2$  of exquisite living space, designed for both comfort and style. This villa is a perfect blend of modern living with an abundance of space, ideal for those looking for a sophisticated lifestyle in a peaceful yet accessible location. For those with a love of outdoor living, the villa includes a stunning rooftop patio and garden, perfect for relaxing and enjoying panoramic views.

- Plot: 602m2
- Living Area: 546m2
- Bedrooms: 4
- Bathrooms: 3

- WC: 2
- Parking: 3
- Pool: Yes
- Garden: Yes