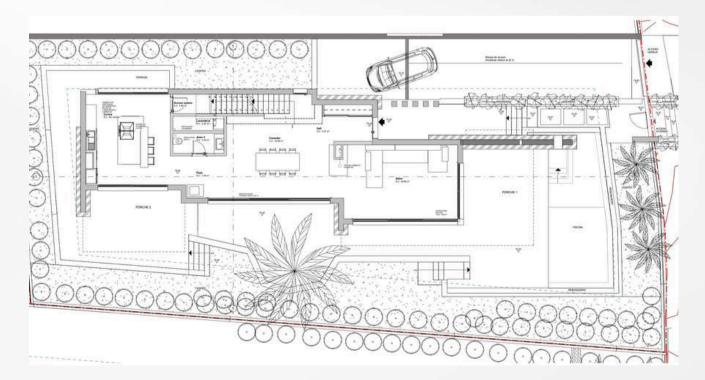

### VILLA A

Nestled on a generous  $602 \text{ m}^2$  plot, this luxurious villa offers  $546 \text{ m}^2$  of exquisite living space, designed for both comfort and style. This villa is a perfect blend of modern living with an abundance of space, ideal for those looking for a sophisticated lifestyle in a peaceful yet accessible location. For those with a love of outdoor living, the villa includes a stunning rooftop patio and garden, perfect for relaxing and enjoying panoramic views.

- Plot: 602m2
- Living Area: 546m2
- Bedrooms: 4
- Bathrooms: 3

- WC: 2
- Parking: 3
- Pool: Yes
- Garden: Yes