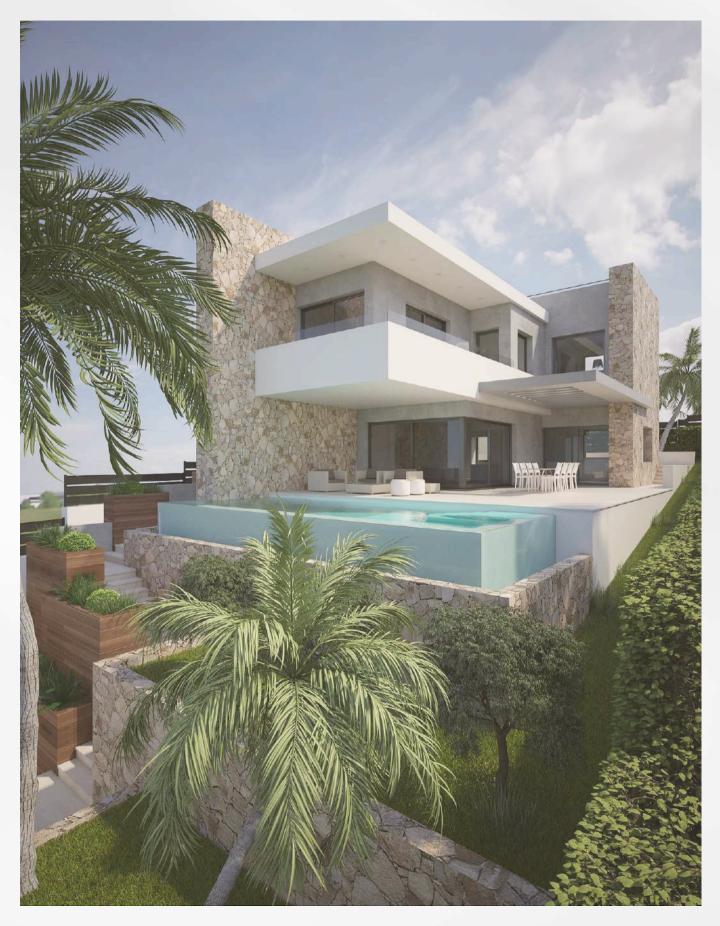

### VILLA A

Nestled on a generous  $602 \text{ m}^2$  plot, this luxurious villa offers  $546 \text{ m}^2$  of exquisite living space, designed for both comfort and style. This villa is a perfect blend of modern living with an abundance of space, ideal for those looking for a sophisticated lifestyle in a peaceful yet accessible location. For those with a love of outdoor living, the villa includes a stunning rooftop patio and garden, perfect for relaxing and enjoying panoramic views.

- Plot: 602m2
- Living Area: 546m2
- Bedrooms: 4
- Bathrooms: 3

- WC: 2
- Parking: 3
- Pool: Yes
- Garden: Yes