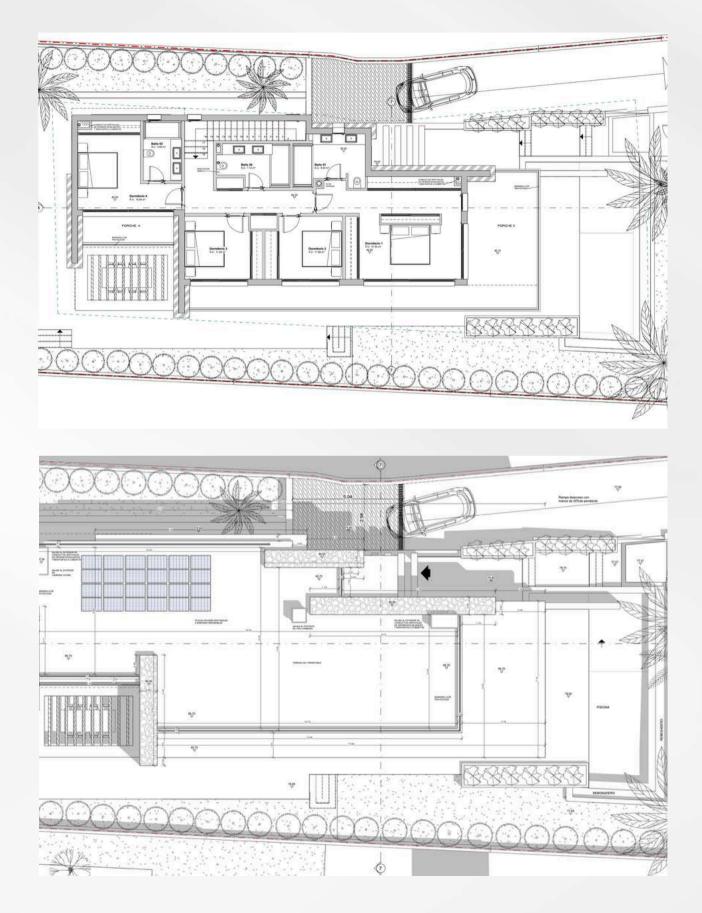

### VILLA A

Nestled on a generous  $602 \text{ m}^2$  plot, this luxurious villa offers  $546 \text{ m}^2$  of exquisite living space, designed for both comfort and style. This villa is a perfect blend of modern living with an abundance of space, ideal for those looking for a sophisticated lifestyle in a peaceful yet accessible location. For those with a love of outdoor living, the villa includes a stunning rooftop patio and garden, perfect for relaxing and enjoying panoramic views.

- Plot: 602m2
- Living Area: 546m2
- Bedrooms: 4
- Bathrooms: 3

- WC: 2
- Parking: 3
- Pool: Yes
- Garden: Yes