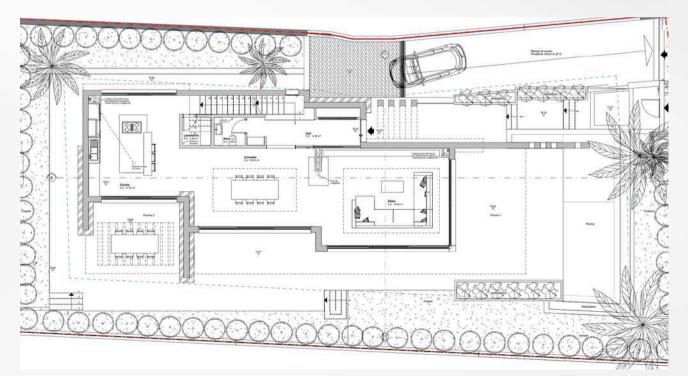

### VILLA A

Nestled on a generous  $602 \text{ m}^2$  plot, this luxurious villa offers  $546 \text{ m}^2$  of exquisite living space, designed for both comfort and style. This villa is a perfect blend of modern living with an abundance of space, ideal for those looking for a sophisticated lifestyle in a peaceful yet accessible location. For those with a love of outdoor living, the villa includes a stunning rooftop patio and garden, perfect for relaxing and enjoying panoramic views.

- Plot: 602m2
- Living Area: 546m2
- Bedrooms: 4
- Bathrooms: 3

- WC: 2
- Parking: 3
- Pool: Yes
- Garden: Yes