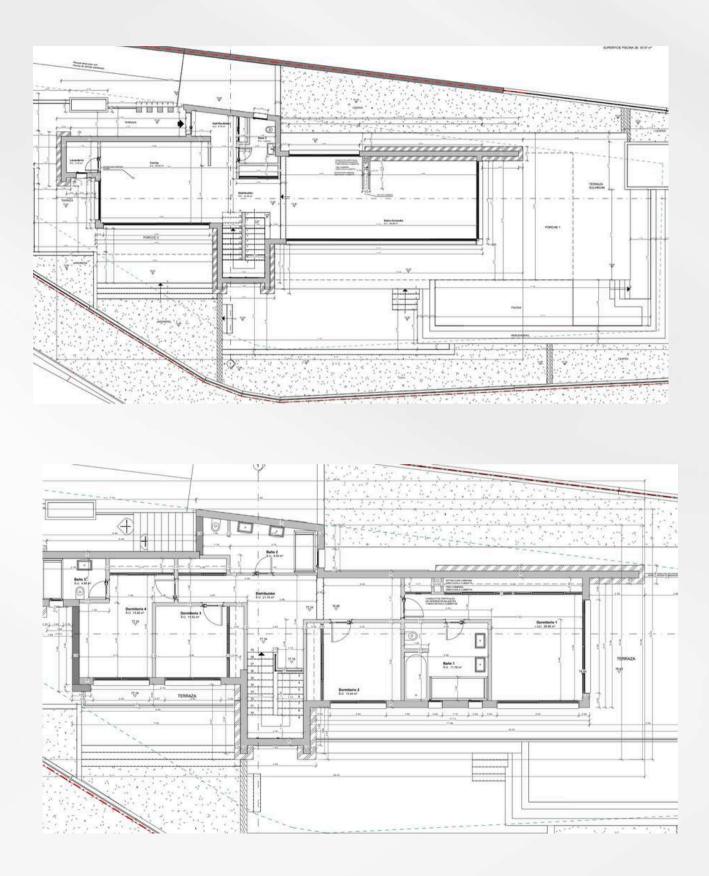

### VILLA A

Nestled on a generous  $602 \text{ m}^2$  plot, this luxurious villa offers  $546 \text{ m}^2$  of exquisite living space, designed for both comfort and style. This villa is a perfect blend of modern living with an abundance of space, ideal for those looking for a sophisticated lifestyle in a peaceful yet accessible location. For those with a love of outdoor living, the villa includes a stunning rooftop patio and garden, perfect for relaxing and enjoying panoramic views.

- Plot: 602m2
- Living Area: 546m2
- Bedrooms: 4
- Bathrooms: 3

- WC: 2
- Parking: 3
- Pool: Yes
- Garden: Yes