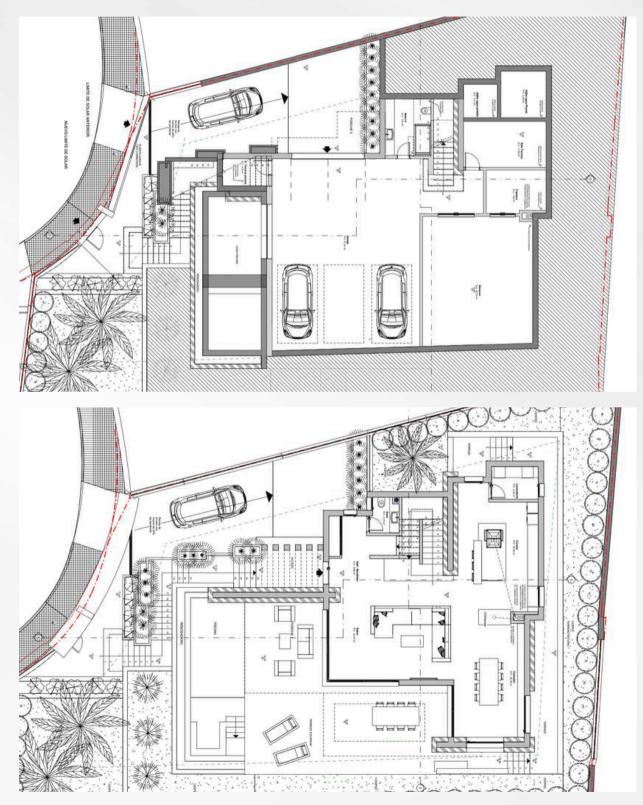

### VILLA A

Nestled on a generous  $602 \text{ m}^2$  plot, this luxurious villa offers  $546 \text{ m}^2$  of exquisite living space, designed for both comfort and style. This villa is a perfect blend of modern living with an abundance of space, ideal for those looking for a sophisticated lifestyle in a peaceful yet accessible location. For those with a love of outdoor living, the villa includes a stunning rooftop patio and garden, perfect for relaxing and enjoying panoramic views.

- Plot: 602m2
- Living Area: 546m2
- Bedrooms: 4
- Bathrooms: 3

- WC: 2
- Parking: 3
- Pool: Yes
- Garden: Yes