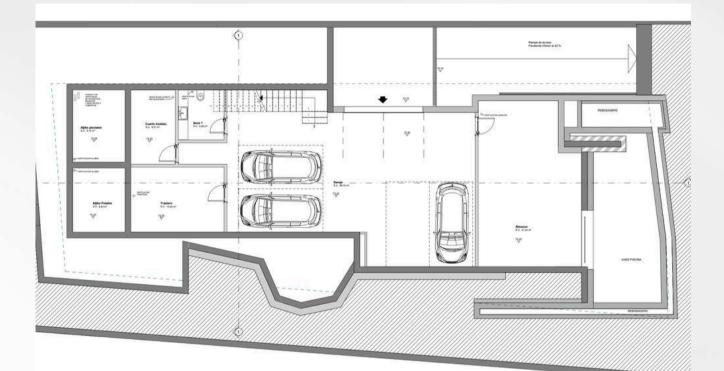

### VILLA A

Nestled on a generous  $602 \text{ m}^2$  plot, this luxurious villa offers  $546 \text{ m}^2$  of exquisite living space, designed for both comfort and style. This villa is a perfect blend of modern living with an abundance of space, ideal for those looking for a sophisticated lifestyle in a peaceful yet accessible location. For those with a love of outdoor living, the villa includes a stunning rooftop patio and garden, perfect for relaxing and enjoying panoramic views.

- Plot: 602m2
- Living Area: 546m2
- Bedrooms: 4
- Bathrooms: 3

- WC: 2
- Parking: 3
- Pool: Yes
- Garden: Yes