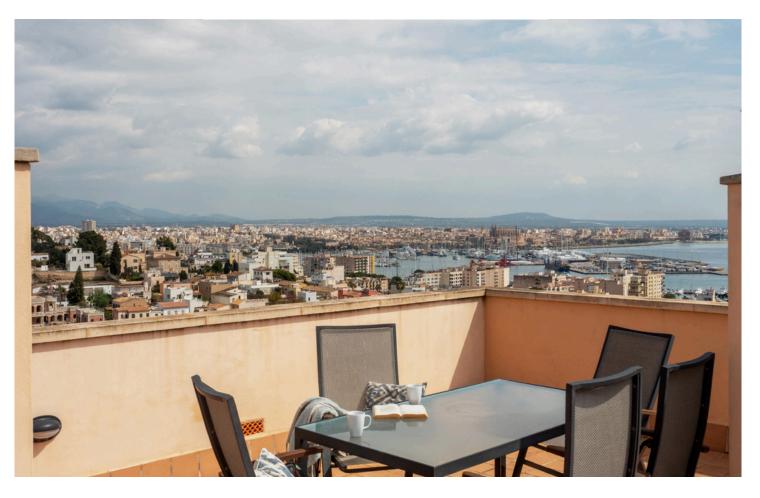

#### Views

• Sea Views

### Panoramic sea and bay views penthouse in Bonanova

This stunning penthouse located in one of the most well-known residential areas of Palma, offering 160 m2 living area. The penthouse offers three spacious bedrooms, each with its own en-suite bathroom, providing the ultimate comfort and privacy to the whole family or guest, a spacious living room with access to a 20 m2 terrace, a kitchen with laundry room and a guest toilet.

The true gem of this stunning Penthouse in Bonanova, Mallorca is the 120 m2 roof terrace, offering breathtaking views and the perfect space to enjoy the outdoors. Here you have plenty of space to create a chill-out area, soak up the sun, or even cook a delicious meal in the outdoor kitchen, with a dining table.