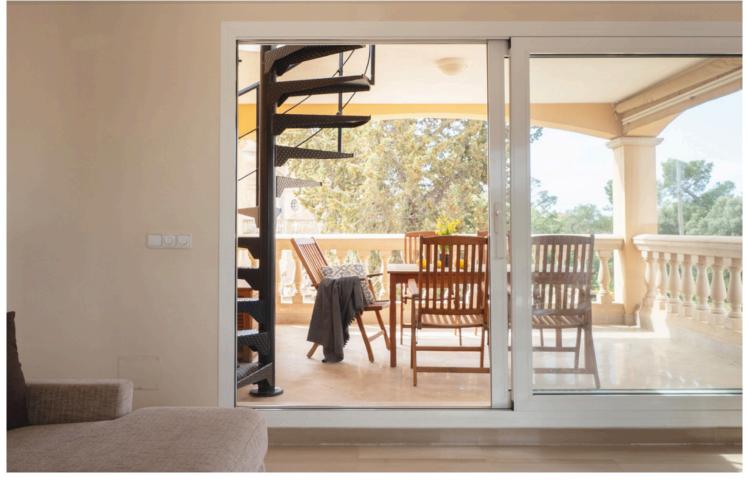

### Panoramic sea and bay views penthouse in Bonanova

This stunning penthouse located in one of the most well-known residential areas of Palma, offering 160 m2 living area. The penthouse offers three spacious bedrooms, each with its own en-suite bathroom, providing the ultimate comfort and privacy to the whole family or guest, a spacious living room with access to a 20 m2 terrace, a kitchen with laundry room and a guest toilet.

The true gem of this stunning Penthouse in Bonanova, Mallorca is the 120 m2 roof terrace, offering breathtaking views and the perfect space to enjoy the outdoors. Here you have plenty of space to create a chill-out area, soak up the sun, or even cook a delicious meal in the outdoor kitchen, with a dining table.