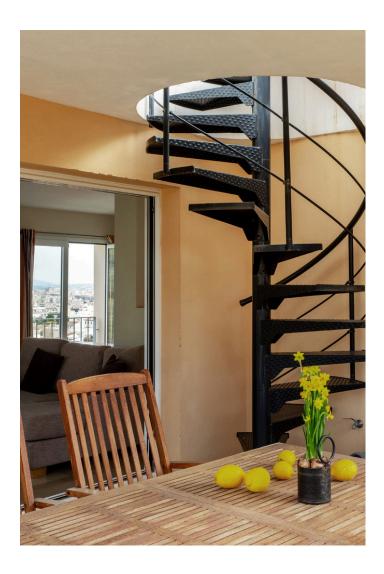

The true gem of this stunning Penthouse in Bonanova, Mallorca is the 120 m2 roof terrace, offering breathtaking views and the perfect space to enjoy the outdoors. Here you have plenty of space to create a chill-out area, soak up the sun, or even cook a delicious meal in the outdoor kitchen, with a dining table.