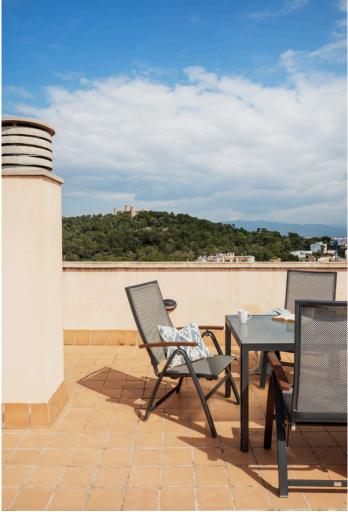

The true gem of this stunning Penthouse in Bonanova, Mallorca is the 120 m2 roof terrace, offering breathtaking views and the perfect space to enjoy the outdoors. Here you have plenty of space to create a chill-out area, soak up the sun, or even cook a delicious meal in the outdoor kitchen, with a dining table.

#### Views

• Sea Views