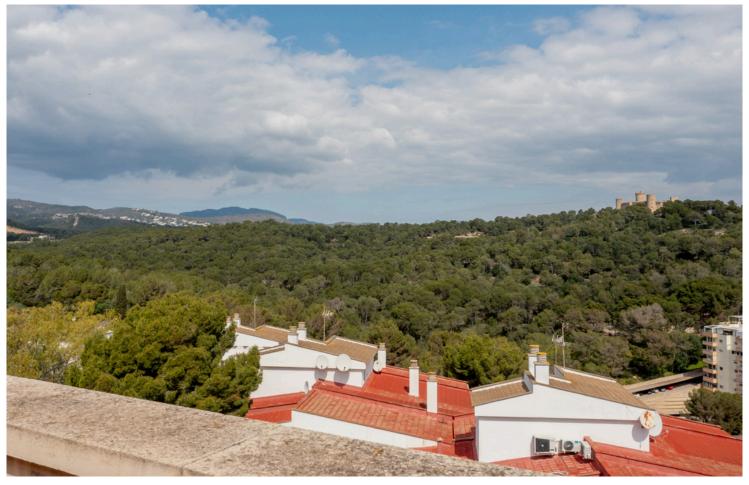

#### Views

• Sea Views

The true gem of this stunning Penthouse in Bonanova, Mallorca is the 120 m2 roof terrace, offering breathtaking views and the perfect space to enjoy the outdoors. Here you have plenty of space to create a chill-out area, soak up the sun, or even cook a delicious meal in the outdoor kitchen, with a dining table.