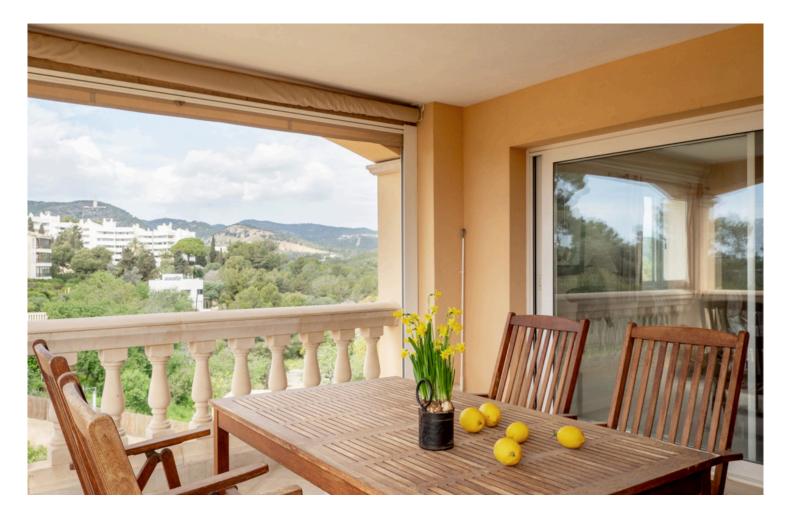

### Panoramic sea and bay views penthouse in Bonanova

This stunning penthouse located in one of the most well-known residential areas of Palma, offering 160 m2 living area. The penthouse offers three spacious bedrooms, each with its own en-suite bathroom, providing the ultimate comfort and privacy to the whole family or guest, a spacious living room with access to a 20 m2 terrace, a kitchen with laundry room and a guest toilet.

The true gem of this stunning Penthouse in Bonanova, Mallorca is the 120 m2 roof terrace, offering breathtaking views and the perfect space to enjoy the outdoors. Here you have plenty of space to create a chill-out area, soak up the sun, or even cook a delicious meal in the outdoor kitchen, with a dining table.