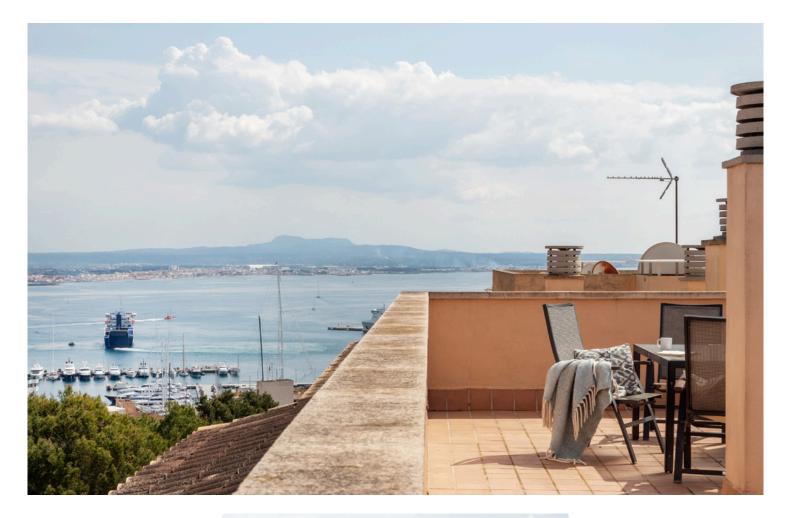

The true gem of this stunning Penthouse in Bonanova, Mallorca is the 120 m2 roof terrace, offering breathtaking views and the perfect space to enjoy the outdoors. Here you have plenty of space to create a chill-out area, soak up the sun, or even cook a delicious meal in the outdoor kitchen, with a dining table.

#### Views

• Sea Views