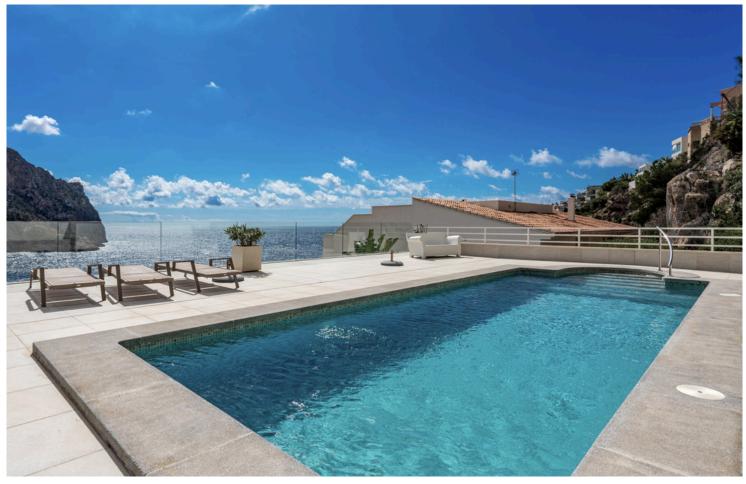

#### Views

• Sea View

#### Features

- Air Conditioning
- Built-in Kitchen
- Communal Pool
- Laundry
- Parking Space
- Storage
- Terrace
- Wardrobe

### Stunning sea views in Cala Llamp, Puerto Andratx

Located in the stunning bay of Cala Llamp, Mallorca, this apartment offers a rare opportunity to own a home in one of the island's most sought-after coastal areas. Positioned on an elevated plot, the property boasts spectacular sea views and a peaceful setting, making it an ideal retreat for those seeking tranquility and proximity to the Mediterranean.

The home of 82m2 features a functional layout with bright, open living spaces that make the most of the natural surroundings. It offers two bedrooms and two bathrooms as well as a 20 m2 private terrace. Large windows allow for plenty of sunlight, while the outdoor terrace provide the perfect spot to enjoy the sea breeze and breathtaking sunsets. The community offers a pool with stunning views. This fantastic sea view Apartment in Cala Llamp, Mallorca is sold with both parking and storage.