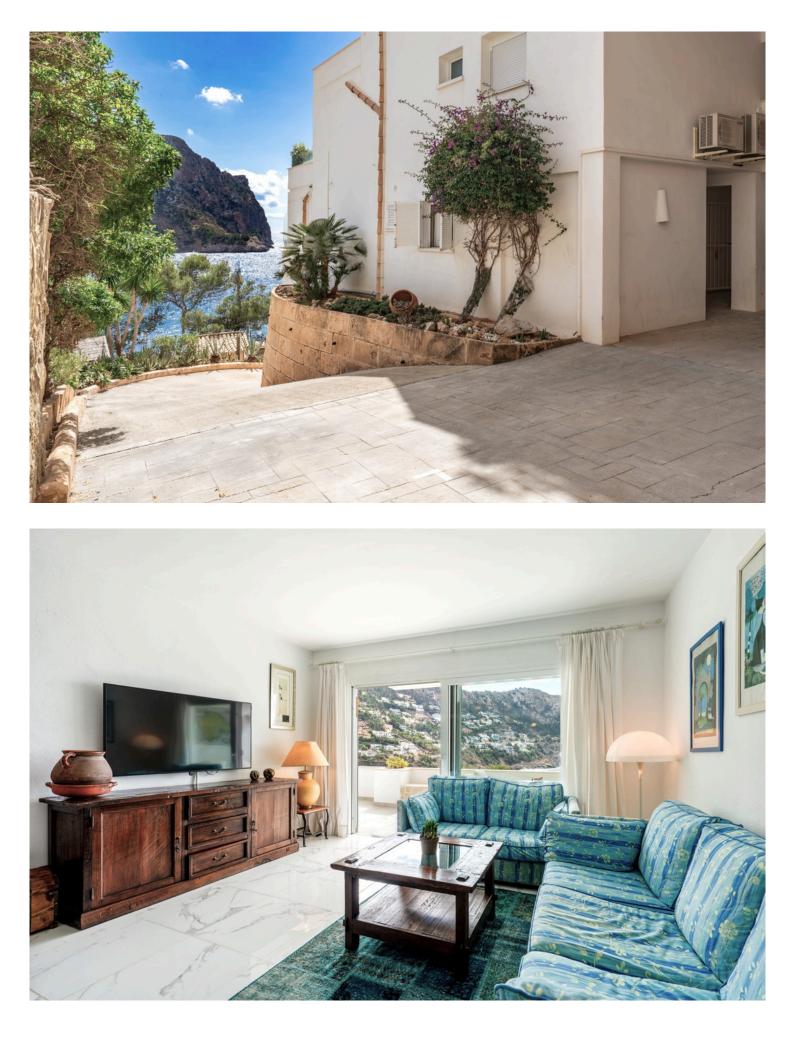

The home of 82m2 features a functional layout with bright, open living spaces that make the most of the natural surroundings. It offers two bedrooms and two bathrooms as well as a 20 m2 private terrace. Large windows allow for plenty of sunlight, while the outdoor terrace provide the perfect spot to enjoy the sea breeze and breathtaking sunsets. The community offers a pool with stunning views. This fantastic sea view Apartment in Cala Llamp, Mallorca is sold with both parking and storage.