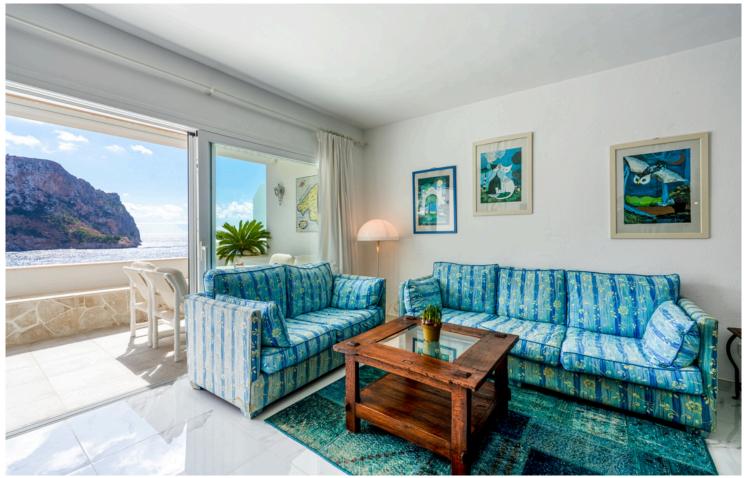

The home of 82m2 features a functional layout with bright, open living spaces that make the most of the natural surroundings. It offers two bedrooms and two bathrooms as well as a 20 m2 private terrace. Large windows allow for plenty of sunlight, while the outdoor terrace provide the perfect spot to enjoy the sea breeze and breathtaking sunsets. The community offers a pool with stunning views. This fantastic sea view Apartment in Cala Llamp, Mallorca is sold with both parking and storage.