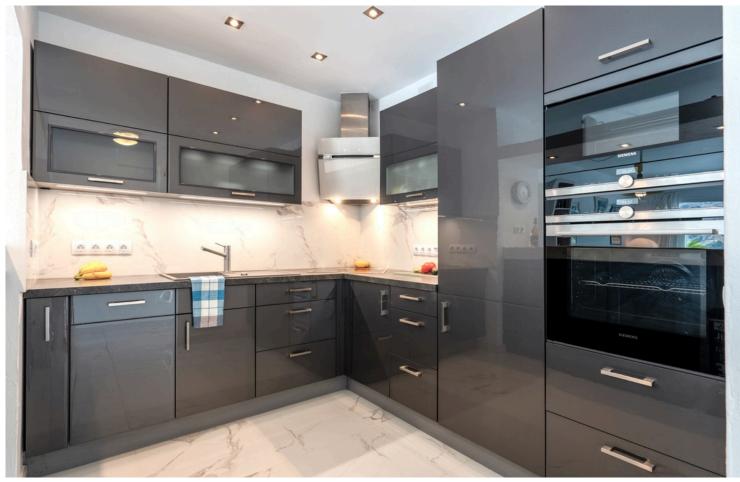

#### Features

- Air Conditioning
- Built-in Kitchen
- Communal Pool
- Laundry
- Parking Space
- Storage
- Terrace
- Wardrobe

The home of 82m2 features a functional layout with bright, open living spaces that make the most of the natural surroundings. It offers two bedrooms and two bathrooms as well as a 20 m2 private terrace. Large windows allow for plenty of sunlight, while the outdoor terrace provide the perfect spot to enjoy the sea breeze and breathtaking sunsets. The community offers a pool with stunning views. This fantastic sea view Apartment in Cala Llamp, Mallorca is sold with both parking and storage.