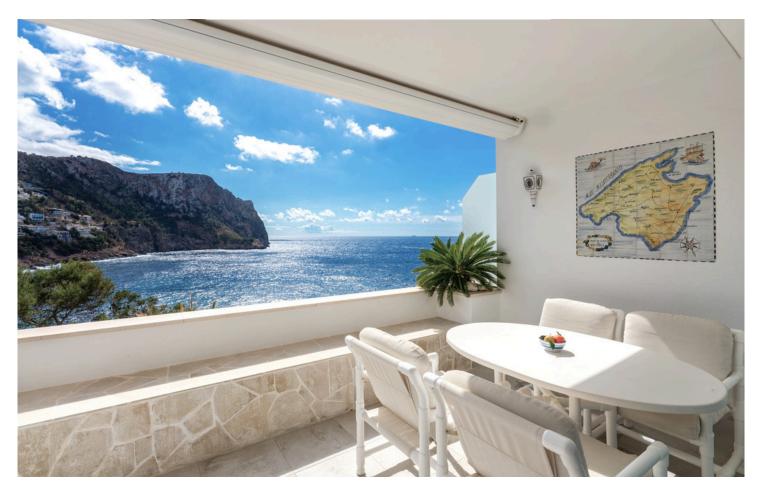

The home of 82m2 features a functional layout with bright, open living spaces that make the most of the natural surroundings. It offers two bedrooms and two bathrooms as well as a 20 m2 private terrace. Large windows allow for plenty of sunlight, while the outdoor terrace provide the perfect spot to enjoy the sea breeze and breathtaking sunsets. The community offers a pool with stunning views. This fantastic sea view Apartment in Cala Llamp, Mallorca is sold with both parking and storage.