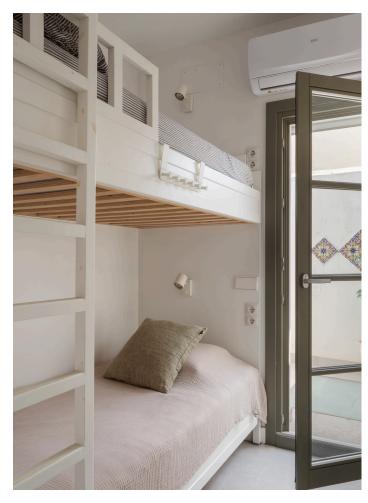

## **Building**

- 93m2 living area
- 2<sup>nd</sup> Floor
- 3 Bedrooms
- 3 Bathrooms
- Renovated in 2020
- Price: 890.000 Eur

# Bright and spacious apartment in the heart of Santa Catalina

This beautifully reformed three-bedroom apartment, located in the vibrant district of Santa Catalina, offers a perfect blend of modern comfort and traditional charm. Situated on the second floor of a corner building, the 93m² residence enjoys abundant natural light throughout the day, thanks to its elevated position and large windows.