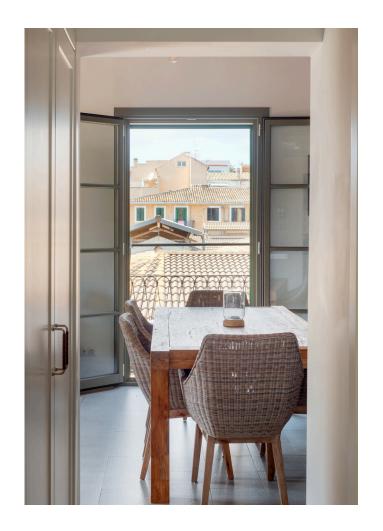

Renovated in 2020, the apartment features a cleverly designed layout with an open-plan kitchen that provides ample space for entertaining and hosting dinners. High ceilings with exposed wooden beams enhance the character of the home, while built-in wardrobes, double glazing, underfloor heating, and air conditioning ensure year-round comfort.

Outdoor spaces include a balcony and a small rear terrace, offering pleasant spots to enjoy the Mediterranean climate. The central location is ideal, with the Santa Catalina Market, artisan bakeries, trendy cafés, and top-rated restaurants all just steps away.

### **Views**

- City View
- Town View