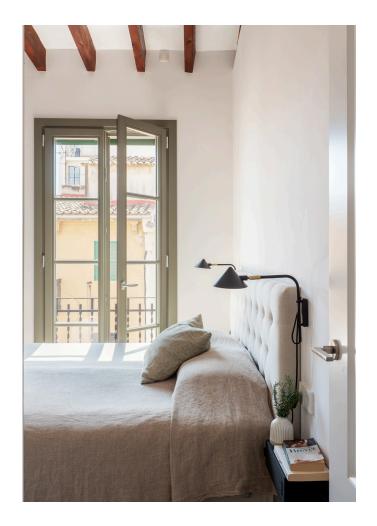

## **Building**

- 93m2 living area
- 2<sup>nd</sup> Floor
- 3 Bedrooms
- 3 Bathrooms
- Renovated in 2020
- Price: 890.000 Eur

Renovated in 2020, the apartment features a cleverly designed layout with an open-plan kitchen that provides ample space for entertaining and hosting dinners. High ceilings with exposed wooden beams enhance the character of the home, while built-in wardrobes, double glazing, underfloor heating, and air conditioning ensure year-round comfort.