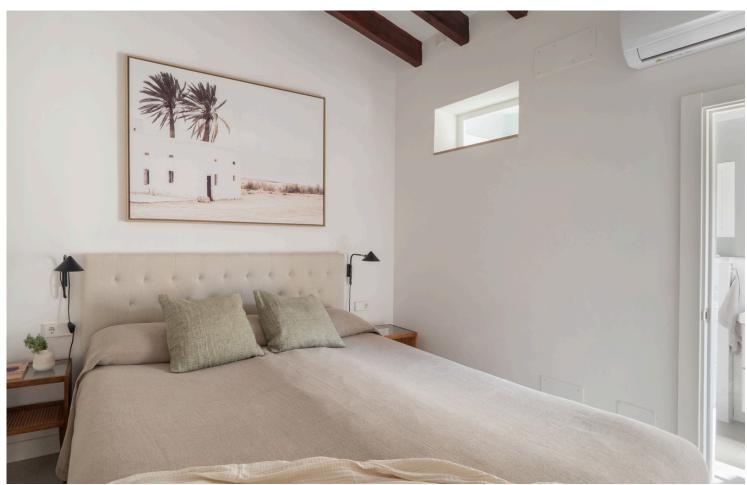

Renovated in 2020, the apartment features a cleverly designed layout with an open-plan kitchen that provides ample space for entertaining and hosting dinners. High ceilings with exposed wooden beams enhance the character of the home, while built-in wardrobes, double glazing, underfloor heating, and air conditioning ensure year-round comfort.

#### **Features**

- Double Glazed Windows
- Built-In Kitchen
- Air Conditioning
- Built-In Wardrobes
- Underfloor Heating
- Balcony
- High Ceilings