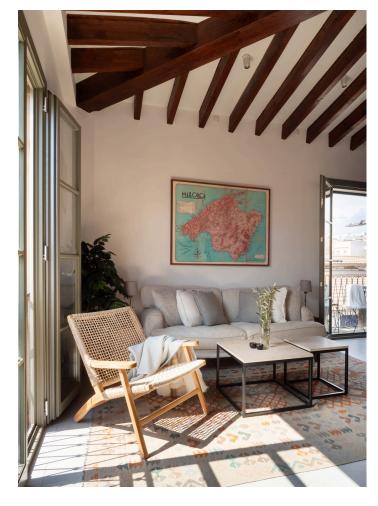

# Bright and spacious apartment in the heart of Santa Catalina

This beautifully reformed three-bedroom apartment, located in the vibrant district of Santa Catalina, offers a perfect blend of modern comfort and traditional charm. Situated on the second floor of a corner building, the 93m² residence enjoys abundant natural light throughout the day, thanks to its elevated position and large windows.

Renovated in 2020, the apartment features a cleverly designed layout with an open-plan kitchen that provides ample space for entertaining and hosting dinners. High ceilings with exposed wooden beams enhance the character of the home, while built-in wardrobes, double glazing, underfloor heating, and air conditioning ensure year-round comfort.