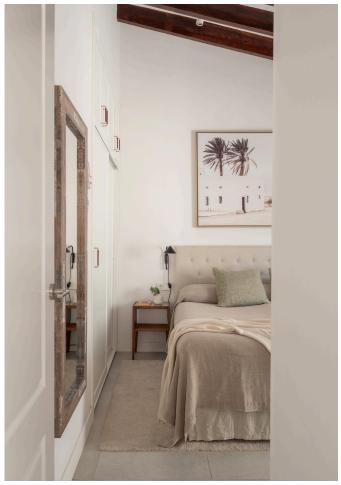

# Bright and spacious apartment in the heart of Santa Catalina

This beautifully reformed three-bedroom apartment, located in the vibrant district of Santa Catalina, offers a perfect blend of modern comfort and traditional charm. Situated on the second floor of a corner building, the 93m² residence enjoys abundant natural light throughout the day, thanks to its elevated position and large windows.

Renovated in 2020, the apartment features a cleverly designed layout with an open-plan kitchen that provides ample space for entertaining and hosting dinners. High ceilings with exposed wooden beams enhance the character of the home, while built-in wardrobes, double glazing, underfloor heating, and air conditioning ensure year-round comfort.

## **Building**

- 93m2 living area
- 2<sup>nd</sup> Floor
- 3 Bedrooms
- 3 Bathrooms
- Renovated in 2020
- Price: 890.000 Eur

#### **Features**

- Double Glazed Windows
- Built-In Kitchen
- Air Conditioning
- Built-In Wardrobes
- Underfloor Heating
- Balcony
- High Ceilings