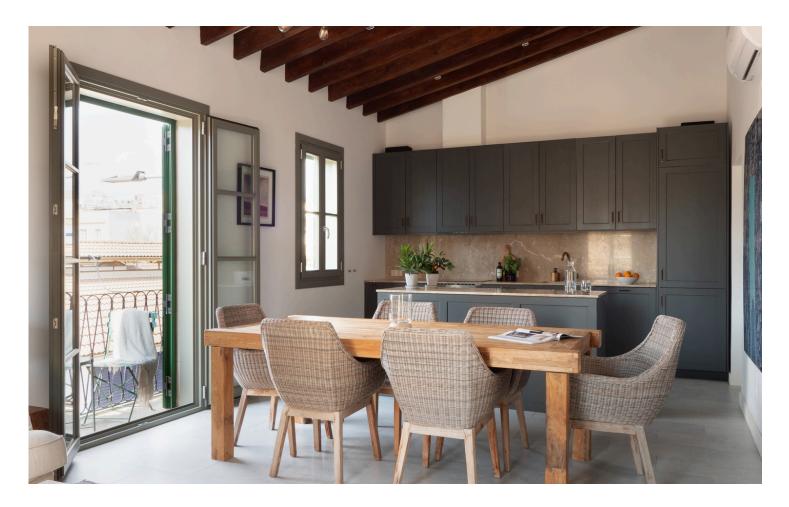

Renovated in 2020, the apartment features a cleverly designed layout with an open-plan kitchen that provides ample space for entertaining and hosting dinners. High ceilings with exposed wooden beams enhance the character of the home, while built-in wardrobes, double glazing, underfloor heating, and air conditioning ensure year-round comfort.

Outdoor spaces include a balcony and a small rear terrace, offering pleasant spots to enjoy the Mediterranean climate. The central location is ideal, with the Santa Catalina Market, artisan bakeries, trendy cafés, and top-rated restaurants all just steps away.