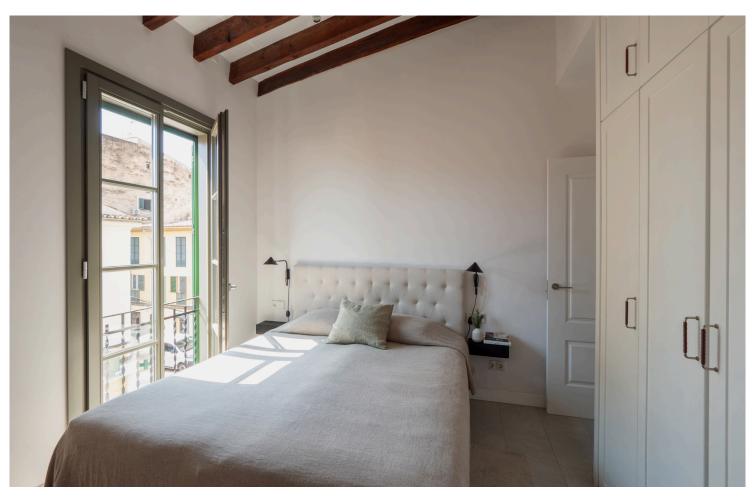

# Bright and spacious apartment in the heart of Santa Catalina

This beautifully reformed three-bedroom apartment, located in the vibrant district of Santa Catalina, offers a perfect blend of modern comfort and traditional charm. Situated on the second floor of a corner building, the 93m² residence enjoys abundant natural light throughout the day, thanks to its elevated position and large windows.

Renovated in 2020, the apartment features a cleverly designed layout with an open-plan kitchen that provides ample space for entertaining and hosting dinners. High ceilings with exposed wooden beams enhance the character of the home, while built-in wardrobes, double glazing, underfloor heating, and air conditioning ensure year-round comfort.

#### **Features**

- Double Glazed Windows
- Built-In Kitchen
- Air Conditioning
- Built-In Wardrobes
- Underfloor Heating
- Balcony
- High Ceilings