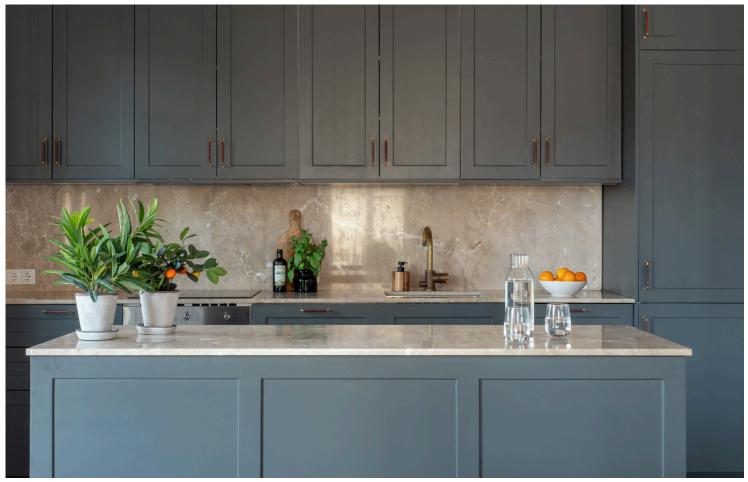

Renovated in 2020, the apartment features a cleverly designed layout with an open-plan kitchen that provides ample space for entertaining and hosting dinners. High ceilings with exposed wooden beams enhance the character of the home, while built-in wardrobes, double glazing, underfloor heating, and air conditioning ensure year-round comfort.