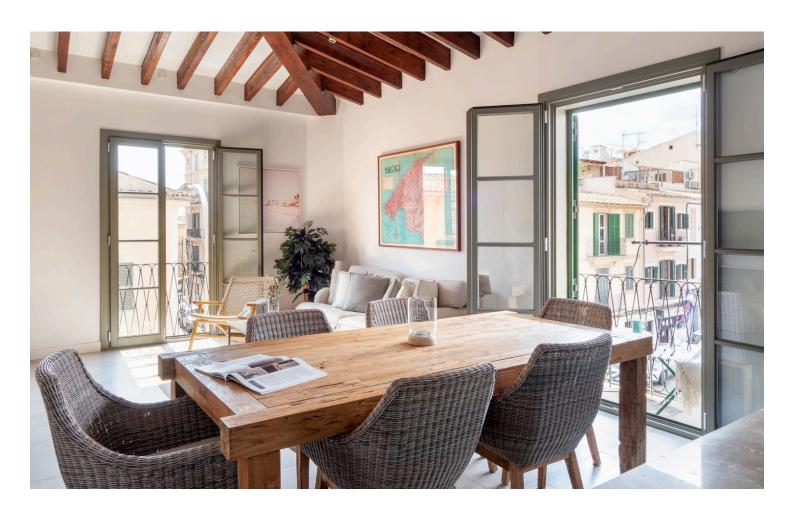

# Bright and spacious apartment in the heart of Santa Catalina

This beautifully reformed three-bedroom apartment, located in the vibrant district of Santa Catalina, offers a perfect blend of modern comfort and traditional charm. Situated on the second floor of a corner building, the 93m² residence enjoys abundant natural light throughout the day, thanks to its elevated position and large windows.

Renovated in 2020, the apartment features a cleverly designed layout with an open-plan kitchen that provides ample space for entertaining and hosting dinners. High ceilings with exposed wooden beams enhance the character of the home, while built-in wardrobes, double glazing, underfloor heating, and air conditioning ensure year-round comfort.

Outdoor spaces include a balcony and a small rear terrace, offering pleasant spots to enjoy the Mediterranean climate. The central location is ideal, with the Santa Catalina Market, artisan bakeries, trendy cafés, and top-rated restaurants all just steps away.