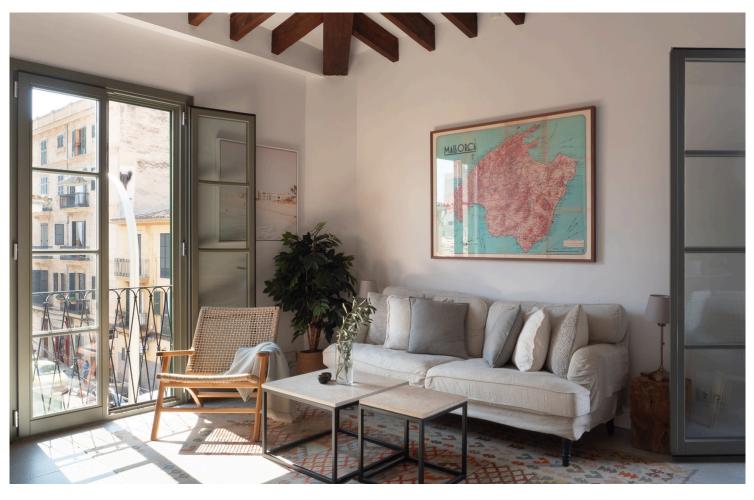

# Bright and spacious apartment in the heart of Santa Catalina

This beautifully reformed three-bedroom apartment, located in the vibrant district of Santa Catalina, offers a perfect blend of modern comfort and traditional charm. Situated on the second floor of a corner building, the 93m² residence enjoys abundant natural light throughout the day, thanks to its elevated position and large windows.

Renovated in 2020, the apartment features a cleverly designed layout with an open-plan kitchen that provides ample space for entertaining and hosting dinners. High ceilings with exposed wooden beams enhance the character of the home, while built-in wardrobes, double glazing, underfloor heating, and air conditioning ensure year-round comfort.