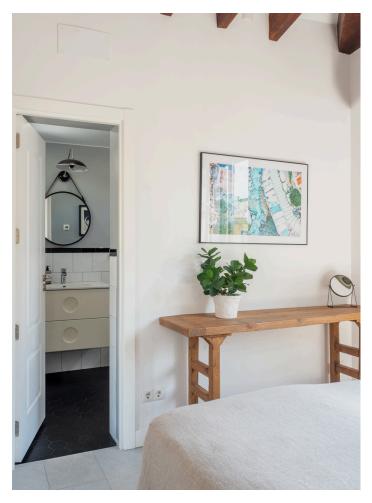

# Bright and spacious apartment in the heart of Santa Catalina

This beautifully reformed three-bedroom apartment, located in the vibrant district of Santa Catalina, offers a perfect blend of modern comfort and traditional charm. Situated on the second floor of a corner building, the 93m² residence enjoys abundant natural light throughout the day, thanks to its elevated position and large windows.

Renovated in 2020, the apartment features a cleverly designed layout with an open-plan kitchen that provides ample space for entertaining and hosting dinners. High ceilings with exposed wooden beams enhance the character of the home, while built-in wardrobes, double glazing, underfloor heating, and air conditioning ensure year-round comfort.