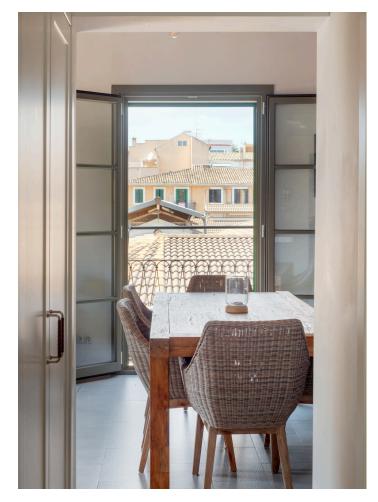

Renovated in 2020, the apartment features a cleverly designed layout with an open-plan kitchen that provides ample space for entertaining and hosting dinners. High ceilings with exposed wooden beams enhance the character of the home, while built-in wardrobes, double glazing, underfloor heating, and air conditioning ensure year-round comfort.

Outdoor spaces include a balcony and a small rear terrace, offering pleasant spots to enjoy the Mediterranean climate. The central location is ideal, with the Santa Catalina Market, artisan bakeries, trendy cafés, and top-rated restaurants all just steps away.