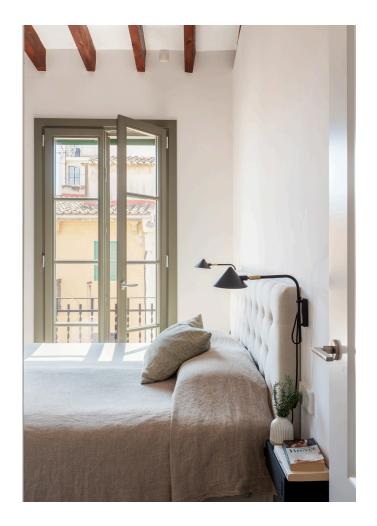

## **Building**

- 93m2 living area
- 2<sup>nd</sup> Floor
- 3 Bedrooms
- 3 Bathrooms
- Renovated in 2020
- Price: 980.000 Eur

Renovated in 2020, the apartment features a cleverly designed layout with an open-plan kitchen that provides ample space for entertaining and hosting dinners. High ceilings with exposed wooden beams enhance the character of the home, while built-in wardrobes, double glazing, underfloor heating, and air conditioning ensure year-round comfort.