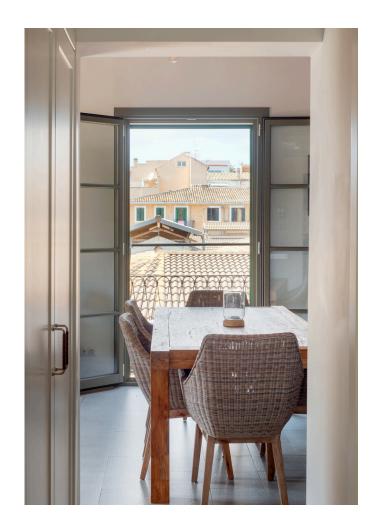

Renovated in 2020, the apartment features a cleverly designed layout with an open-plan kitchen that provides ample space for entertaining and hosting dinners. High ceilings with exposed wooden beams enhance the character of the home, while built-in wardrobes, double glazing, underfloor heating, and air conditioning ensure year-round comfort.

Outdoor spaces include a balcony and a small rear terrace, offering pleasant spots to enjoy the Mediterranean climate. The central location is ideal, with the Santa Catalina Market, artisan bakeries, trendy cafés, and top-rated restaurants all just steps away.