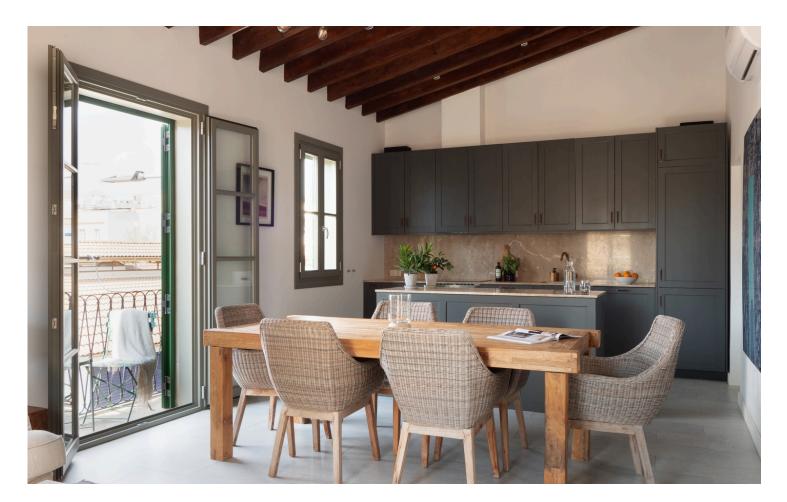

Renovated in 2020, the apartment features a cleverly designed layout with an open-plan kitchen that provides ample space for entertaining and hosting dinners. High ceilings with exposed wooden beams enhance the character of the home, while built-in wardrobes, double glazing, underfloor heating, and air conditioning ensure year-round comfort.

Outdoor spaces include a balcony and a small rear terrace, offering pleasant spots to enjoy the Mediterranean climate. The central location is ideal, with the Santa Catalina Market, artisan bakeries, trendy cafés, and top-rated restaurants all just steps away.