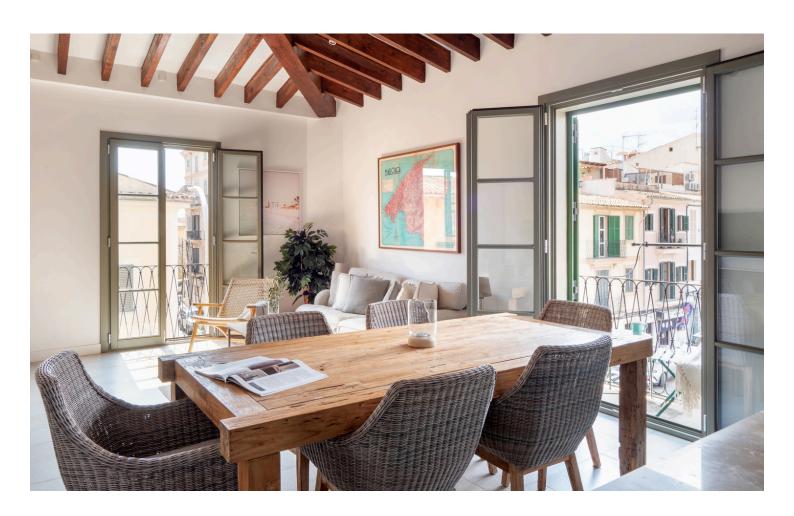

# Bright and spacious apartment in the heart of Santa Catalina

This beautifully reformed three-bedroom apartment, located in the vibrant district of Santa Catalina, offers a perfect blend of modern comfort and traditional charm. Situated on the second floor of a corner building, the 93m² residence enjoys abundant natural light throughout the day, thanks to its elevated position and large windows.

Renovated in 2020, the apartment features a cleverly designed layout with an open-plan kitchen that provides ample space for entertaining and hosting dinners. High ceilings with exposed wooden beams enhance the character of the home, while built-in wardrobes, double glazing, underfloor heating, and air conditioning ensure year-round comfort.

Outdoor spaces include a balcony and a small rear terrace, offering pleasant spots to enjoy the Mediterranean climate. The central location is ideal, with the Santa Catalina Market, artisan bakeries, trendy cafés, and top-rated restaurants all just steps away.