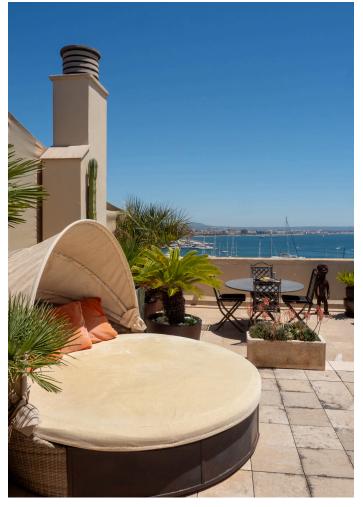

#### Views

- Sea View
- Cathedral View

The beautiful living area extends to a covered terrace, from which a staircase leads up to a substantial upper terrace complete with an outdoor shower – ideal for refreshing after a day in the sun. Residents will enjoy the convenience of individual air conditioning, an elevator, and access to a large communal pool. Additionally, the property includes two private parking spaces, offering ultimate convenience and security.