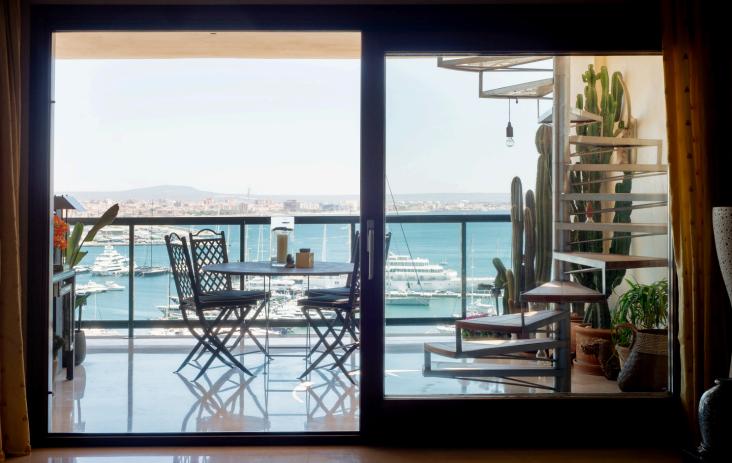

### **Exceptional Sea View Penthouse in Bonanova**

Experience breathtaking sea views from this magnificent 160m<sup>2</sup> apartment in the desirable Bonanova area. This exquisite property boasts a seamless indoor-outdoor living experience, featuring a sprawling 140m<sup>2</sup> open terrace perfect for entertaining and relaxation.

The beautiful living area extends to a covered terrace, from which a staircase leads up to a substantial upper terrace complete with an outdoor shower – ideal for refreshing after a day in the sun. Residents will enjoy the convenience of individual air conditioning, an elevator, and access to a large communal pool. Additionally, the property includes two private parking spaces, offering ultimate convenience and security.