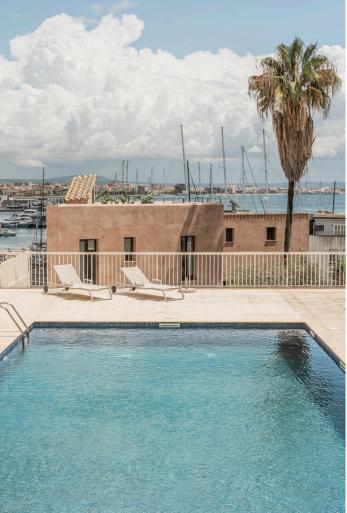

#### Views

- Sea View
- Cathedral View

#### Features

- Air Conditioning
- Built-in Kitchen
- Built-In Wardrobes
- Garage for 2 Cars
- Laundry
- Storage
- Communal Swimming Pool
- Terrace

The beautiful living area extends to a covered terrace, from which a staircase leads up to a substantial upper terrace complete with an outdoor shower – ideal for refreshing after a day in the sun. Residents will enjoy the convenience of individual air conditioning, an elevator, and access to a large communal pool. Additionally, the property includes two private parking spaces, offering ultimate convenience and security.