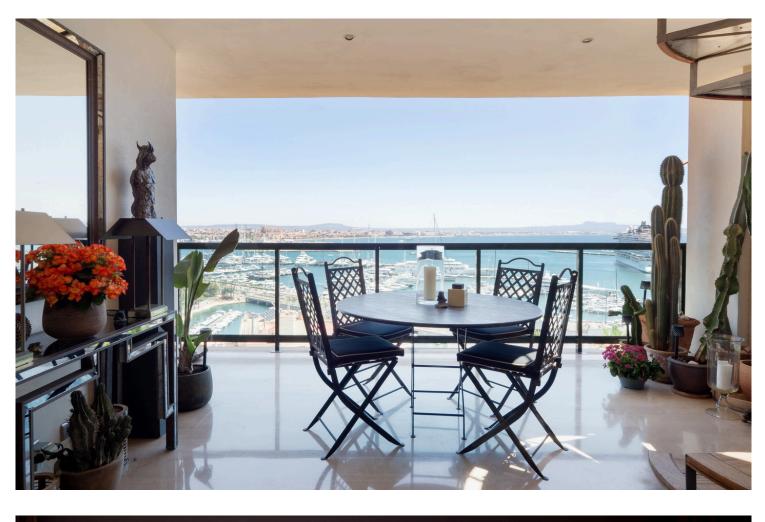

### **Exceptional Sea View Penthouse in Bonanova**

Experience breathtaking sea views from this magnificent 160m<sup>2</sup> apartment in the desirable Bonanova area. This exquisite property boasts a seamless indoor-outdoor living experience, featuring a sprawling 140m<sup>2</sup> open terrace perfect for entertaining and relaxation.

The interior showcases a sophisticated open dining and kitchen area, meticulously fitted with top-of-theline Miele and Gaggenau appliances, ensuring a gourmet culinary experience. The apartment offers two spacious bedrooms and two modern bathrooms, both benefiting from the comfort of underfloor heating. Throughout the property, you'll find elegant built-in wooden wardrobes, providing ample storage and a touch of timeless style.