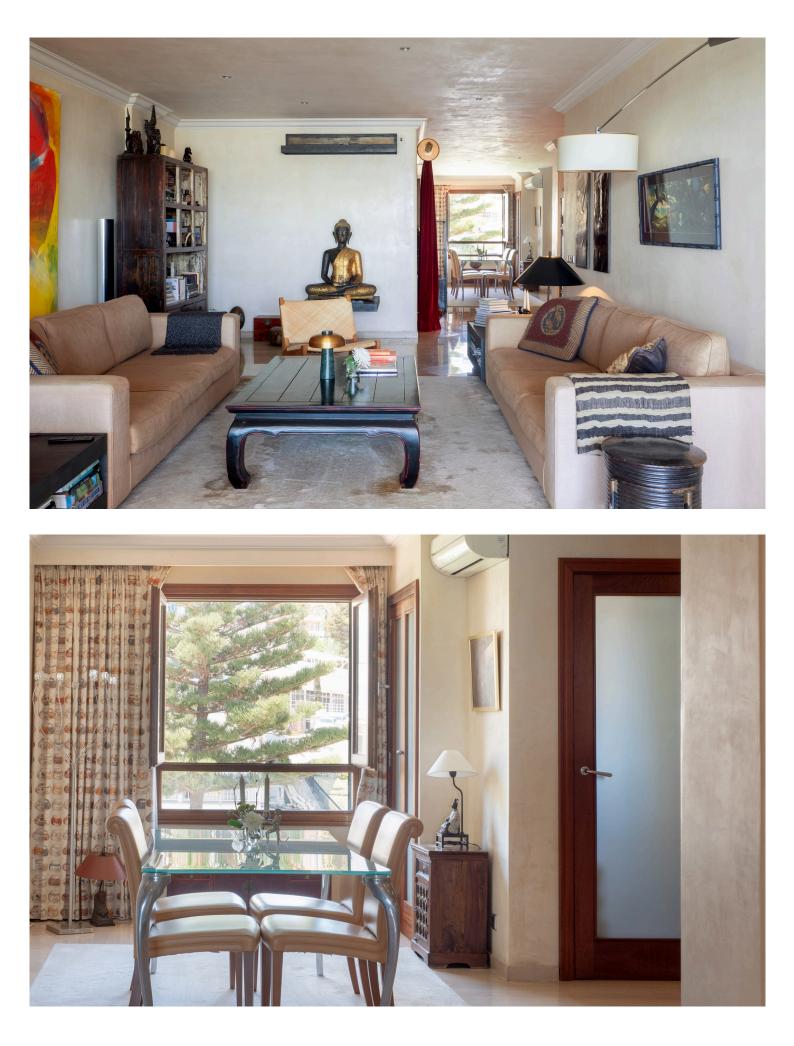

The interior showcases a sophisticated open dining and kitchen area, meticulously fitted with top-of-theline Miele and Gaggenau appliances, ensuring a gourmet culinary experience. The apartment offers two spacious bedrooms and two modern bathrooms, both benefiting from the comfort of underfloor heating. Throughout the property, you'll find elegant built-in wooden wardrobes, providing ample storage and a touch of timeless style.

The beautiful living area extends to a covered terrace, from which a staircase leads up to a substantial upper terrace complete with an outdoor shower – ideal for refreshing after a day in the sun. Residents will enjoy the convenience of individual air conditioning, an elevator, and access to a large communal pool. Additionally, the property includes two private parking spaces, offering ultimate convenience and security.