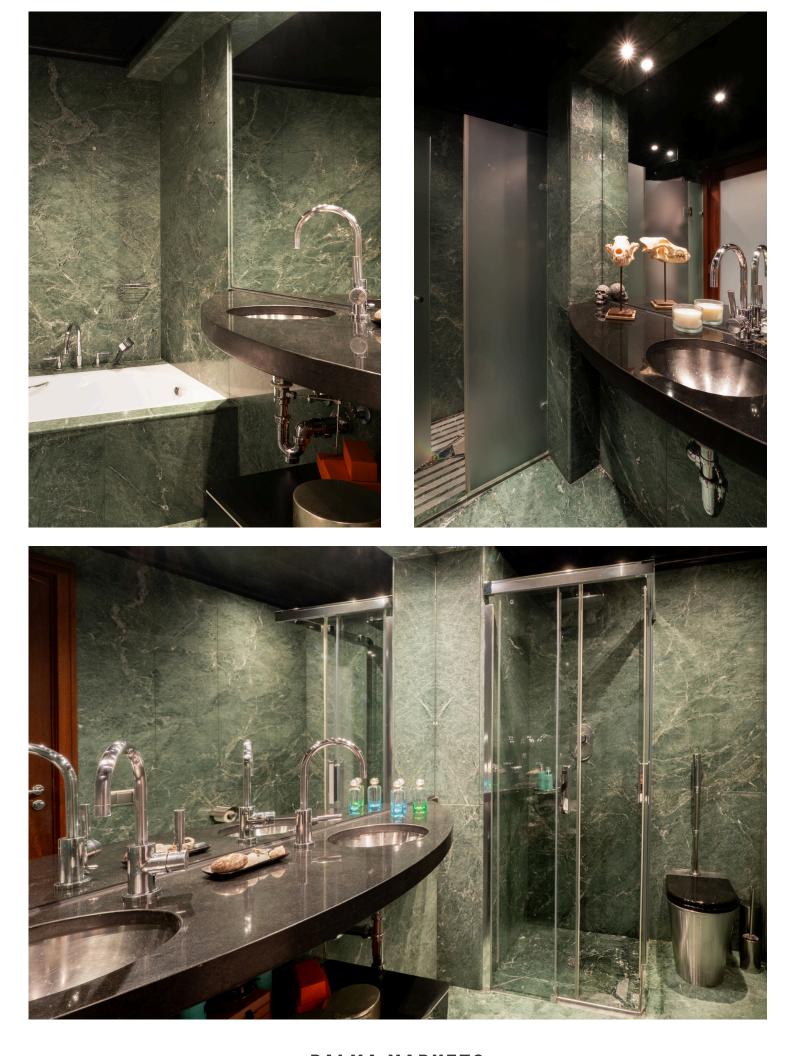

The interior showcases a sophisticated open dining and kitchen area, meticulously fitted with top-of-theline Miele and Gaggenau appliances, ensuring a gourmet culinary experience. The apartment offers two spacious bedrooms and two modern bathrooms, both benefiting from the comfort of underfloor heating. Throughout the property, you'll find elegant built-in wooden wardrobes, providing ample storage and a touch of timeless style.