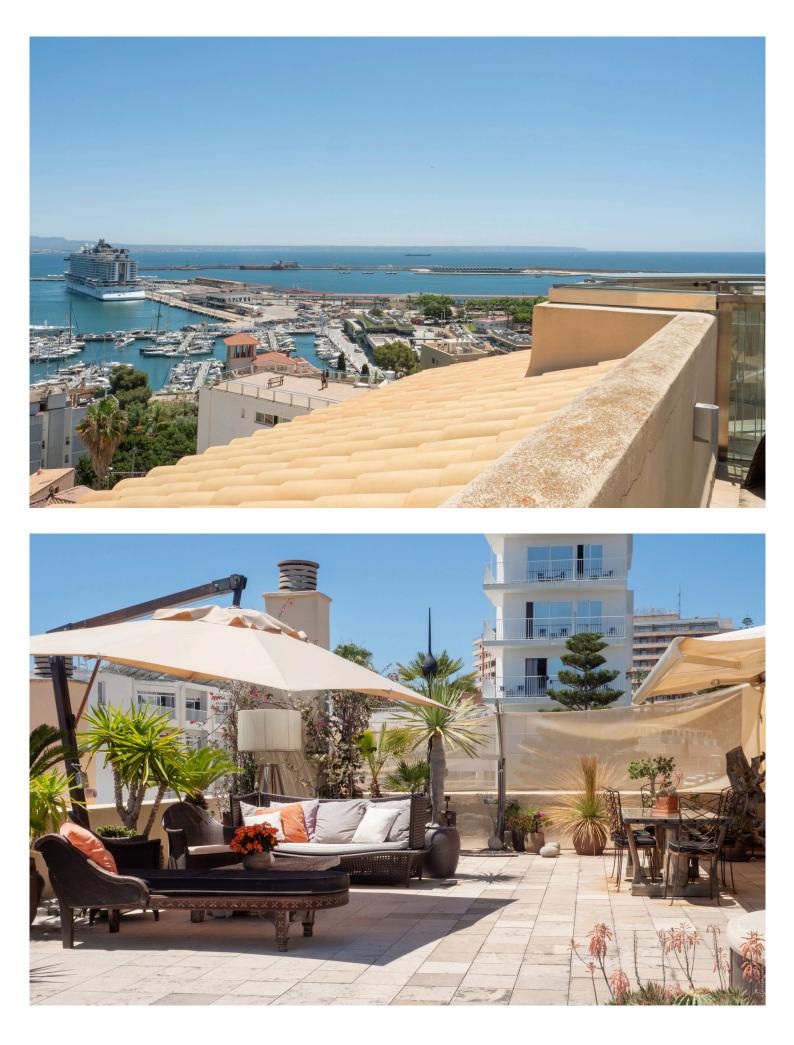

### **Exceptional Sea View Penthouse in Bonanova**

Experience breathtaking sea views from this magnificent 160m<sup>2</sup> apartment in the desirable Bonanova area. This exquisite property boasts a seamless indoor-outdoor living experience, featuring a sprawling 140m<sup>2</sup> open terrace perfect for entertaining and relaxation.

The beautiful living area extends to a covered terrace, from which a staircase leads up to a substantial upper terrace complete with an outdoor shower – ideal for refreshing after a day in the sun. Residents will enjoy the convenience of individual air conditioning, an elevator, and access to a large communal pool. Additionally, the property includes two private parking spaces, offering ultimate convenience and security.