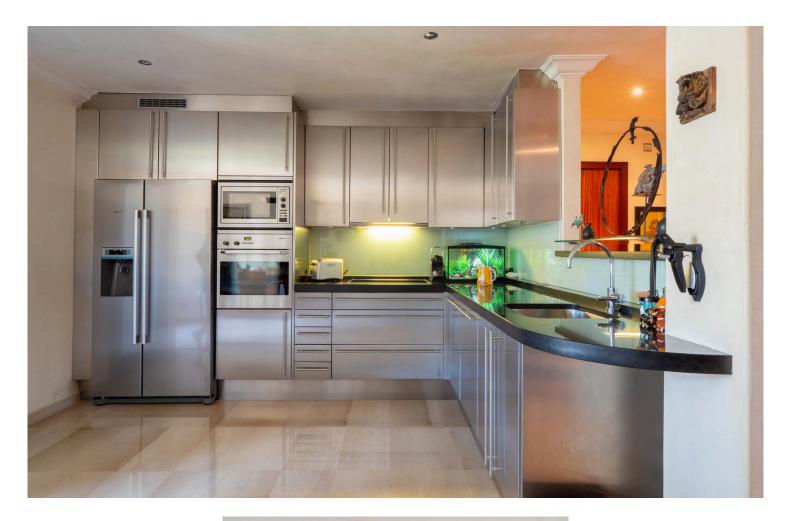

The interior showcases a sophisticated open dining and kitchen area, meticulously fitted with top-of-theline Miele and Gaggenau appliances, ensuring a gourmet culinary experience. The apartment offers two spacious bedrooms and two modern bathrooms, both benefiting from the comfort of underfloor heating. Throughout the property, you'll find elegant built-in wooden wardrobes, providing ample storage and a touch of timeless style.