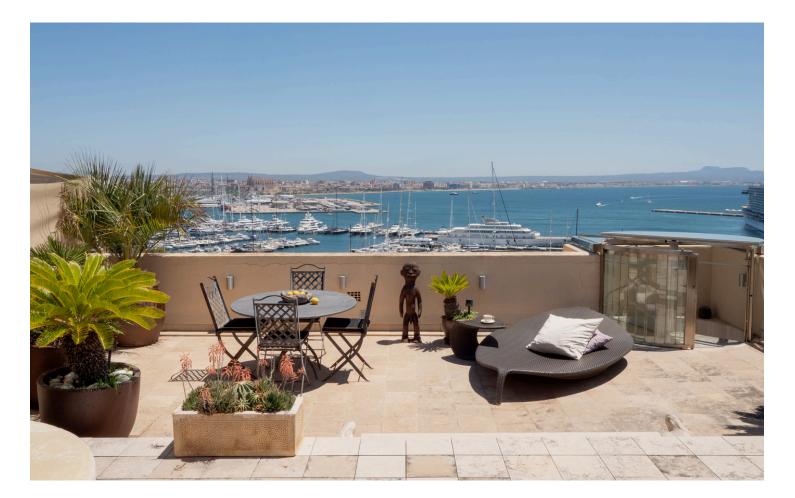

### **Exceptional Sea View Penthouse in Bonanova**

Experience breathtaking sea views from this magnificent 160m<sup>2</sup> apartment in the desirable Bonanova area. This exquisite property boasts a seamless indoor-outdoor living experience, featuring a sprawling 140m<sup>2</sup> open terrace perfect for entertaining and relaxation.

The beautiful living area extends to a covered terrace, from which a staircase leads up to a substantial upper terrace complete with an outdoor shower – ideal for refreshing after a day in the sun. Residents will enjoy the convenience of individual air conditioning, an elevator, and access to a large communal pool. Additionally, the property includes two private parking spaces, offering ultimate convenience and security.