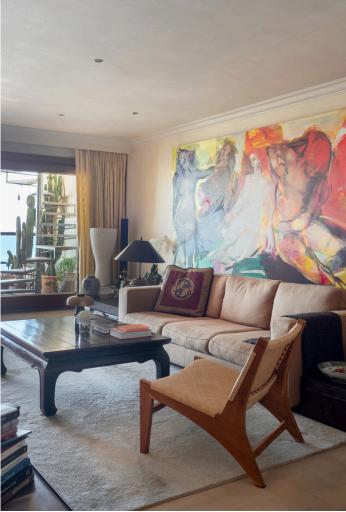

The interior showcases a sophisticated open dining and kitchen area, meticulously fitted with top-of-theline Miele and Gaggenau appliances, ensuring a gourmet culinary experience. The apartment offers two spacious bedrooms and two modern bathrooms, both benefiting from the comfort of underfloor heating. Throughout the property, you'll find elegant built-in wooden wardrobes, providing ample storage and a touch of timeless style.