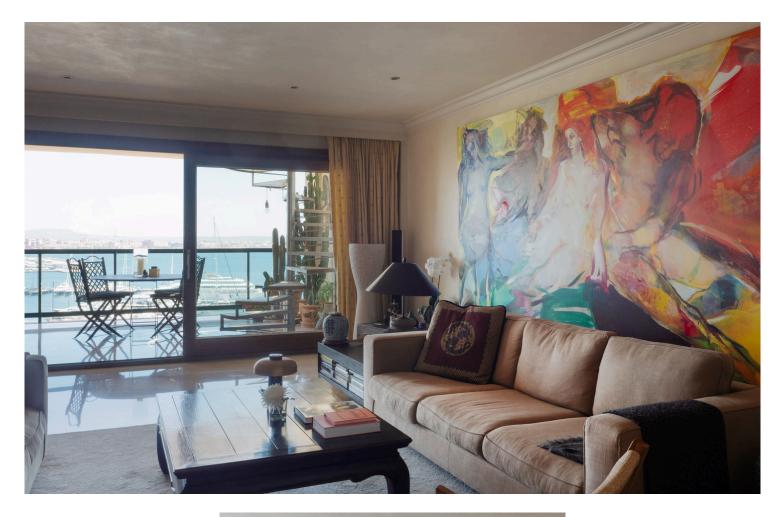

### **Exceptional Sea View Penthouse in Bonanova**

Experience breathtaking sea views from this magnificent 160m<sup>2</sup> apartment in the desirable Bonanova area. This exquisite property boasts a seamless indoor-outdoor living experience, featuring a sprawling 140m<sup>2</sup> open terrace perfect for entertaining and relaxation.

The interior showcases a sophisticated open dining and kitchen area, meticulously fitted with top-of-theline Miele and Gaggenau appliances, ensuring a gourmet culinary experience. The apartment offers two spacious bedrooms and two modern bathrooms, both benefiting from the comfort of underfloor heating. Throughout the property, you'll find elegant built-in wooden wardrobes, providing ample storage and a touch of timeless style.