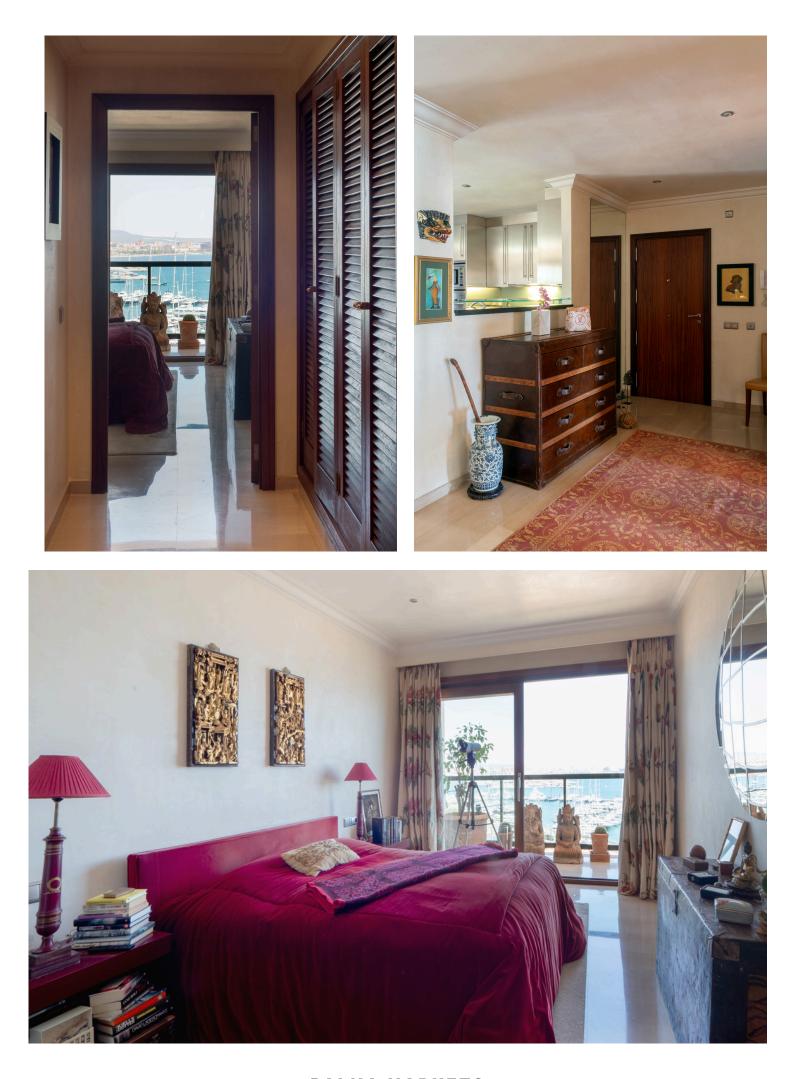

### **Exceptional Sea View Penthouse in Bonanova**

Experience breathtaking sea views from this magnificent 160m<sup>2</sup> apartment in the desirable Bonanova area. This exquisite property boasts a seamless indoor-outdoor living experience, featuring a sprawling 140m<sup>2</sup> open terrace perfect for entertaining and relaxation.

The interior showcases a sophisticated open dining and kitchen area, meticulously fitted with top-of-theline Miele and Gaggenau appliances, ensuring a gourmet culinary experience. The apartment offers two spacious bedrooms and two modern bathrooms, both benefiting from the comfort of underfloor heating. Throughout the property, you'll find elegant built-in wooden wardrobes, providing ample storage and a touch of timeless style.