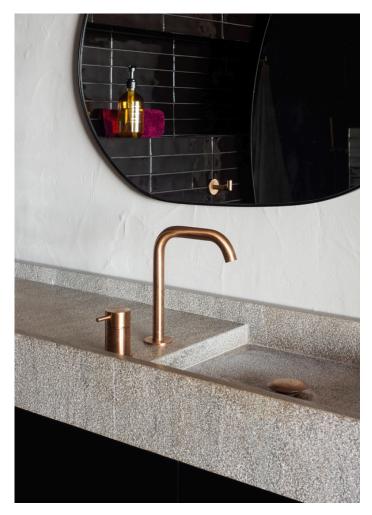

Thoughtfully renovated bay view Apartment in Palma with high-end finishes. The apartment impresses immediately with its open-plan layout and floor-to-ceiling windows that flood the space with natural light and showcase breathtaking views. The custom kitchen by Cocinart is equipped with premium Gaggenau and Bora appliances, and connects seamlessly to the living and dining areas, perfect for both relaxed living and entertaining.

The property features two generous double bedrooms, each with an en-suite bathroom, along with a guest toilet and a laundry room. It also includes two smaller rooms ideal for storage, microcement flooring and walls, a smart home system, and air conditioning hot/cold. There is also the option to rent or purchase a parking space in the same building.