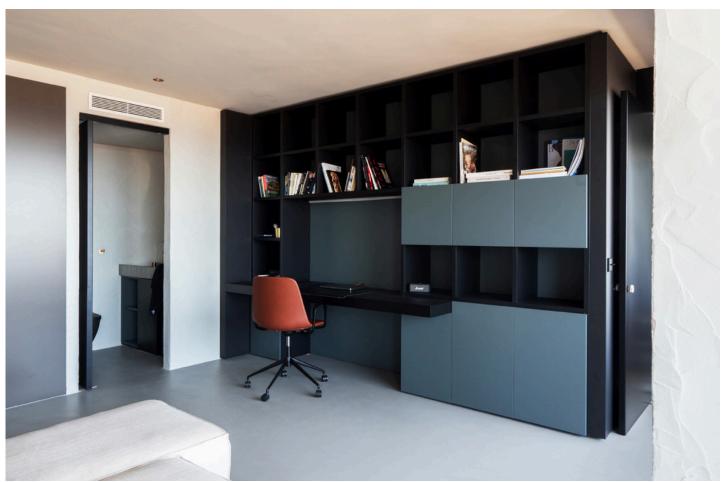

Thoughtfully renovated bay view Apartment in Palma with high-end finishes. The apartment impresses immediately with its open-plan layout and floor-to-ceiling windows that flood the space with natural light and showcase breathtaking views. The custom kitchen by Cocinart is equipped with premium Gaggenau and Bora appliances, and connects seamlessly to the living and dining areas, perfect for both relaxed living and entertaining.

The property features two generous double bedrooms, each with an en-suite bathroom, along with a guest toilet and a laundry room. It also includes two smaller rooms ideal for storage, microcement flooring and walls, a smart home system, and air conditioning hot/cold. There is also the option to rent or purchase a parking space in the same building.