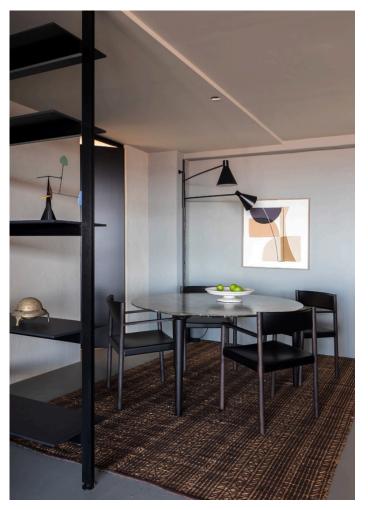

Thoughtfully renovated bay view Apartment in Palma with high-end finishes. The apartment impresses immediately with its open-plan layout and floor-to-ceiling windows that flood the space with natural light and showcase breathtaking views. The custom kitchen by Cocinart is equipped with premium Gaggenau and Bora appliances, and connects seamlessly to the living and dining areas, perfect for both relaxed living and entertaining.

The property features two generous double bedrooms, each with an en-suite bathroom, along with a guest toilet and a laundry room. It also includes two smaller rooms ideal for storage, microcement flooring and walls, a smart home system, and air conditioning hot/cold. There is also the option to rent or purchase a parking space in the same building.