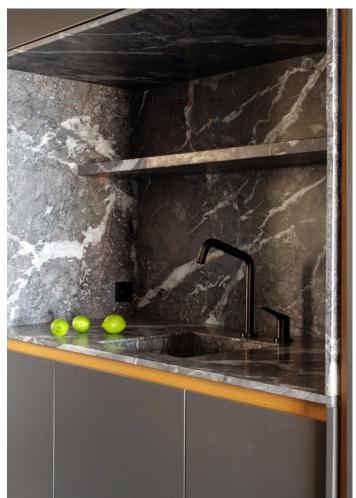

Thoughtfully renovated bay view Apartment in Palma with high-end finishes. The apartment impresses immediately with its open-plan layout and floor-to-ceiling windows that flood the space with natural light and showcase breathtaking views. The custom kitchen by Cocinart is equipped with premium Gaggenau and Bora appliances, and connects seamlessly to the living and dining areas, perfect for both relaxed living and entertaining.

The property features two generous double bedrooms, each with an en-suite bathroom, along with a guest toilet and a laundry room. It also includes two smaller rooms ideal for storage, microcement flooring and walls, a smart home system, and air conditioning hot/cold. There is also the option to rent or purchase a parking space in the same building.