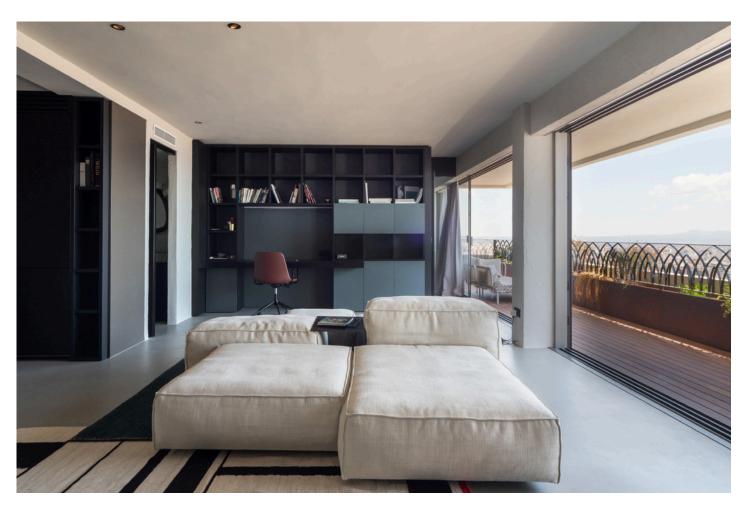

Thoughtfully renovated bay view Apartment in Palma with high-end finishes. The apartment impresses immediately with its open-plan layout and floor-to-ceiling windows that flood the space with natural light and showcase breathtaking views. The custom kitchen by Cocinart is equipped with premium Gaggenau and Bora appliances, and connects seamlessly to the living and dining areas, perfect for both relaxed living and entertaining.

The property features two generous double bedrooms, each with an en-suite bathroom, along with a guest toilet and a laundry room. It also includes two smaller rooms ideal for storage, microcement flooring and walls, a smart home system, and air conditioning hot/cold. There is also the option to rent or purchase a parking space in the same building.