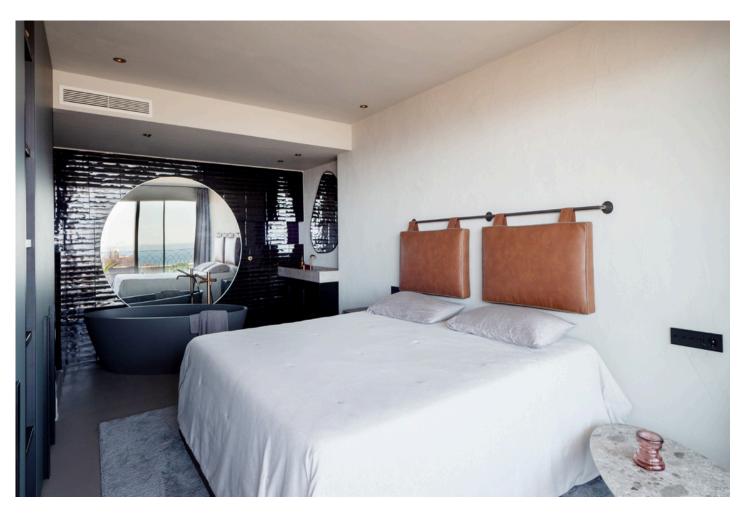

Thoughtfully renovated bay view Apartment in Palma with high-end finishes. The apartment impresses immediately with its open-plan layout and floor-to-ceiling windows that flood the space with natural light and showcase breathtaking views. The custom kitchen by Cocinart is equipped with premium Gaggenau and Bora appliances, and connects seamlessly to the living and dining areas, perfect for both relaxed living and entertaining.

The property features two generous double bedrooms, each with an en-suite bathroom, along with a guest toilet and a laundry room. It also includes two smaller rooms ideal for storage, microcement flooring and walls, a smart home system, and air conditioning hot/cold. There is also the option to rent or purchase a parking space in the same building.