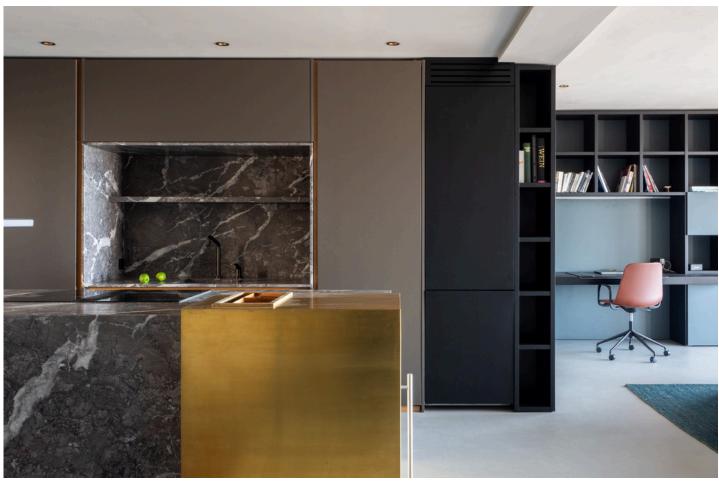

Thoughtfully renovated bay view Apartment in Palma with high-end finishes. The apartment impresses immediately with its open-plan layout and floor-to-ceiling windows that flood the space with natural light and showcase breathtaking views. The custom kitchen by Cocinart is equipped with premium Gaggenau and Bora appliances, and connects seamlessly to the living and dining areas, perfect for both relaxed living and entertaining.