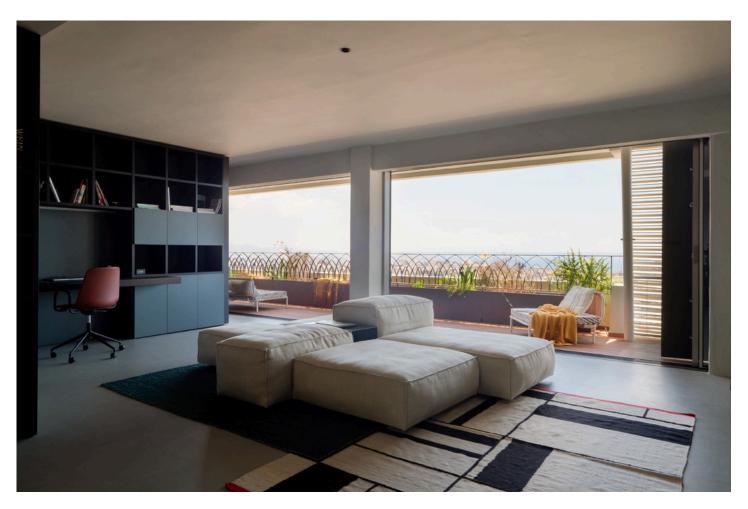

Thoughtfully renovated bay view Apartment in Palma with high-end finishes. The apartment impresses immediately with its open-plan layout and floor-to-ceiling windows that flood the space with natural light and showcase breathtaking views. The custom kitchen by Cocinart is equipped with premium Gaggenau and Bora appliances, and connects seamlessly to the living and dining areas, perfect for both relaxed living and entertaining.

The property features two generous double bedrooms, each with an en-suite bathroom, along with a guest toilet and a laundry room. It also includes two smaller rooms ideal for storage, microcement flooring and walls, a smart home system, and air conditioning hot/cold. There is also the option to rent or purchase a parking space in the same building.