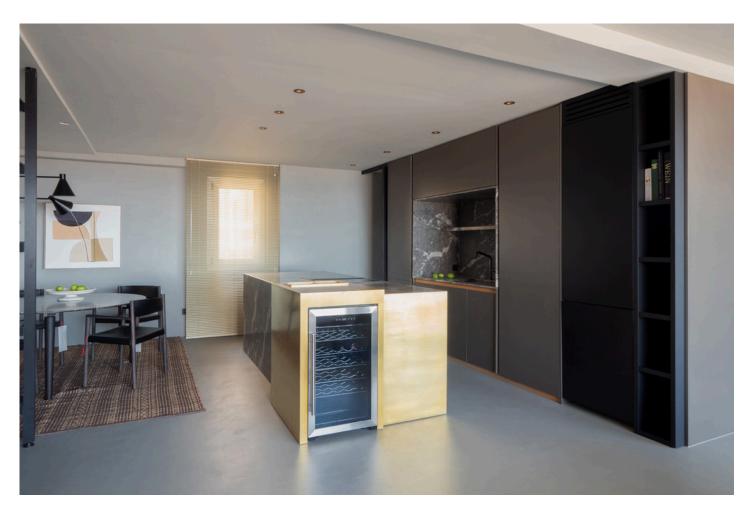

Thoughtfully renovated bay view Apartment in Palma with high-end finishes. The apartment impresses immediately with its open-plan layout and floor-to-ceiling windows that flood the space with natural light and showcase breathtaking views. The custom kitchen by Cocinart is equipped with premium Gaggenau and Bora appliances, and connects seamlessly to the living and dining areas, perfect for both relaxed living and entertaining.