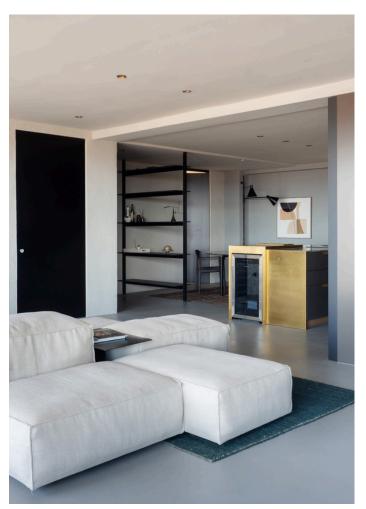

Thoughtfully renovated bay view Apartment in Palma with high-end finishes. The apartment impresses immediately with its open-plan layout and floor-to-ceiling windows that flood the space with natural light and showcase breathtaking views. The custom kitchen by Cocinart is equipped with premium Gaggenau and Bora appliances, and connects seamlessly to the living and dining areas, perfect for both relaxed living and entertaining.

The property features two generous double bedrooms, each with an en-suite bathroom, along with a guest toilet and a laundry room. It also includes two smaller rooms ideal for storage, microcement flooring and walls, a smart home system, and air conditioning hot/cold. There is also the option to rent or purchase a parking space in the same building.