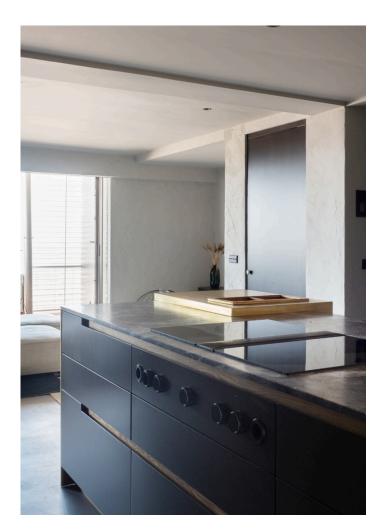

Thoughtfully renovated bay view Apartment in Palma with high-end finishes. The apartment impresses immediately with its open-plan layout and floor-to-ceiling windows that flood the space with natural light and showcase breathtaking views. The custom kitchen by Cocinart is equipped with premium Gaggenau and Bora appliances, and connects seamlessly to the living and dining areas, perfect for both relaxed living and entertaining.